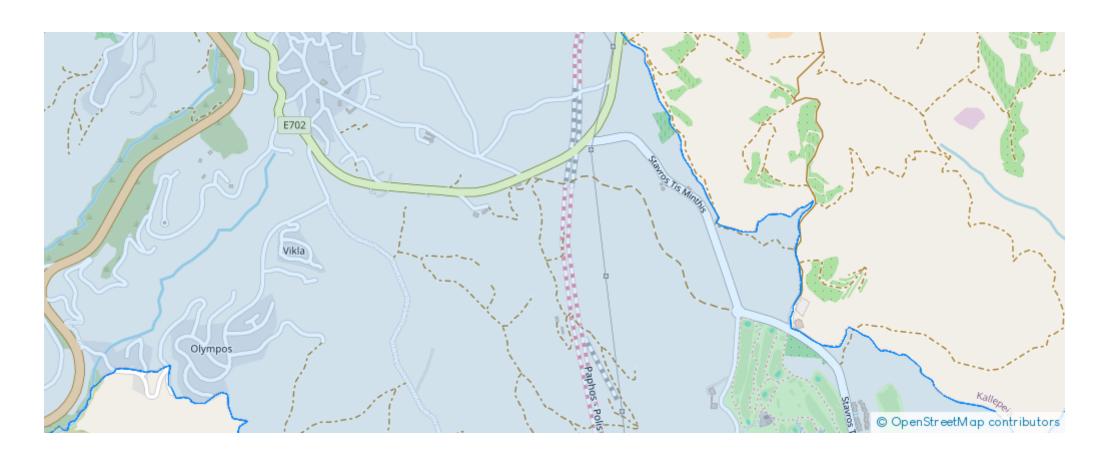

## **Agricultural field Tsada**

Paphos, Tsada-8540, Cyprus

**Offered at:** €42,500

**Estate ID:** 33654

**Ref:** al375











Total plot's-land's area: 12041 m²



Available from: 2024-04-23



Offered at: **42,500** 



Type: **Agricultura**l

Agricultural field in Tsada, extending to about 12.041 sq.m. in total. The property is entitled to a right of way (1,52m) on the southern boundary. It is located approximately 1,5 km south-east from the centre of the village Koili. The surrounding area is agricultural with crops mainly from vines. The property falls within the ?3 zone and has a building coefficient 10% and coverage 10%. Location Coordinates: 34.85252250 32.46816063...

## **Estate on map:**