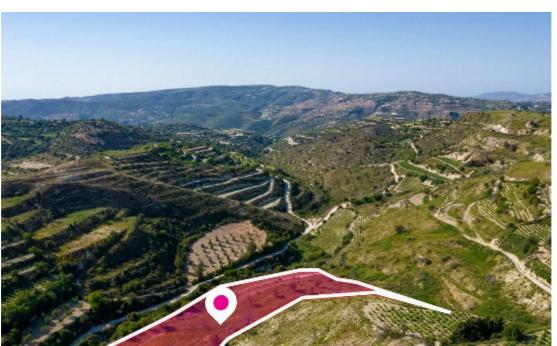

## **Agricultural field Tsada**

Paphos, Tsada-8540, Cyprus

**Offered at:** €42,500

**Estate ID:** 33654

**Ref:** al375

Total plot's-land's area: 12041 m²

Available from: 2024-04-23

Offered at: **42,500** 

Type: **Agricultura**l

Agricultural field in Tsada, extending to about 12.041 sq.m. in total. The property is entitled to a right of way (1,52m) on the southern boundary. It is located approximately 1,5 km south-east from the centre of the village Koili. The surrounding area is agricultural with crops mainly from vines. The property falls within the ?3 zone and has a building coefficient 10% and coverage 10%. Location Coordinates: 34.85252250 32.46816063...