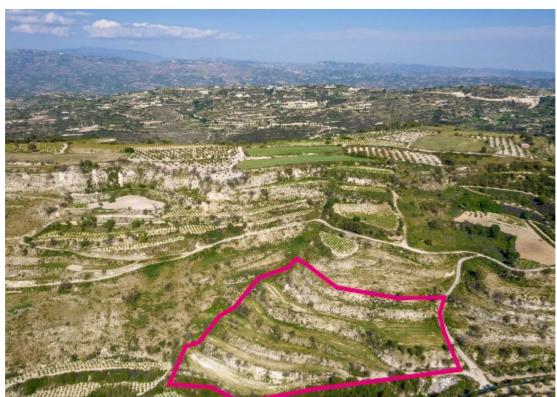

## **Agricultural field Tsada**

Paphos, Tsada-8540, Cyprus

**Offered at:** €42,500

**Estate ID:** 33654

**Ref:** al375

Total plot's-land's area: 12041 m²

Available from: 2024-04-23

Offered at: **42,500** 

Type: **Agricultura**l

Agricultural field in Tsada, extending to about 12.041 sq.m. in total. The property is entitled to a right of way (1,52m) on the southern boundary. It is located approximately 1,5 km south-east from the centre of the village Koili. The surrounding area is agricultural with crops mainly from vines. The property falls within the ?3 zone and has a building coefficient 10% and coverage 10%. Location Coordinates: 34.85252250 32.46816063...