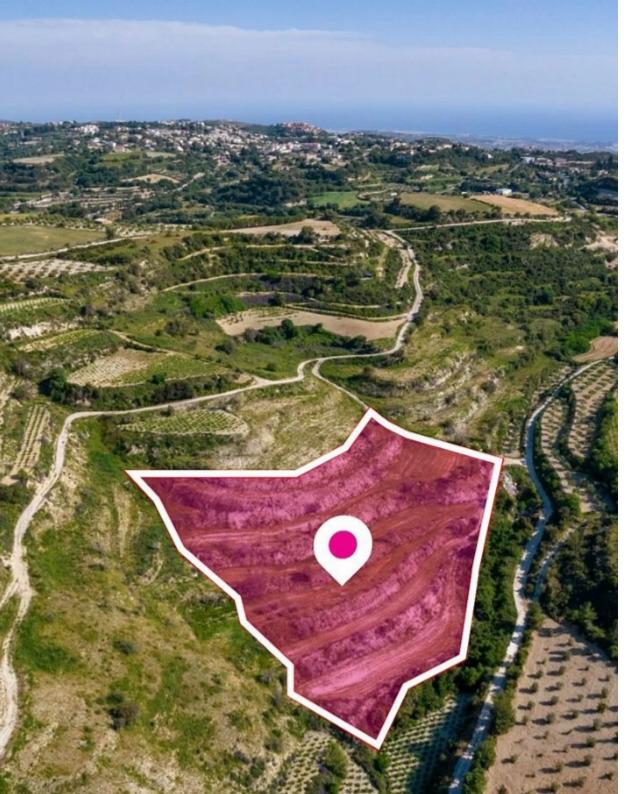

## **Agricultural field Tsada**

Paphos, Tsada-8540, Cyprus

**Offered at:** €42,500

**Estate ID:** 33654

**Ref:** al375

Total plot's-land's area: 12041 m²

Available from: 2024-04-23

Offered at: **42,500** 

Type: **Agricultura**l

Agricultural field in Tsada, extending to about 12.041 sq.m. in total. The property is entitled to a right of way (1,52m) on the southern boundary. It is located approximately 1,5 km south-east from the centre of the village Koili. The surrounding area is agricultural with crops mainly from vines. The property falls within the ?3 zone and has a building coefficient 10% and coverage 10%. Location Coordinates: 34.85252250 32.46816063...