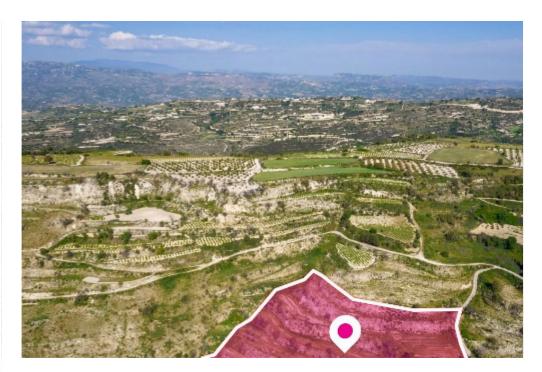

## **Agricultural field Tsada**

Paphos, Tsada-8540, Cyprus

**Offered at:** €42,500

**Estate ID:** 33654

**Ref:** al375

Total plot's-land's area: 12041 m²

Available from: 2024-04-23

Offered at: **42,500** 

Type: **Agricultura**l

Agricultural field in Tsada, extending to about 12.041 sq.m. in total. The property is entitled to a right of way (1,52m) on the southern boundary. It is located approximately 1,5 km south-east from the centre of the village Koili. The surrounding area is agricultural with crops mainly from vines. The property falls within the ?3 zone and has a building coefficient 10% and coverage 10%. Location Coordinates: 34.85252250 32.46816063...