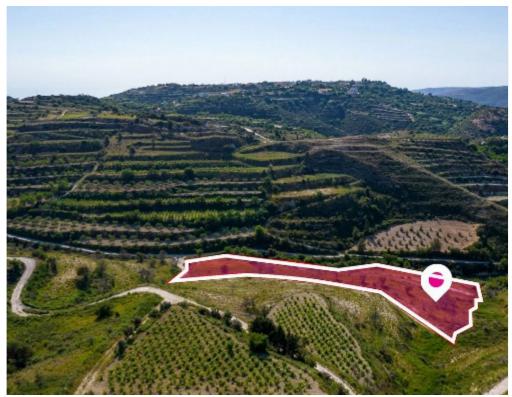

## **Agricultural field Tsada**

Paphos, Tsada-8540, Cyprus

**Offered at:** €42,500

**Estate ID:** 33654

**Ref:** al375

Total plot's-land's area: 12041 m²

Available from: 2024-04-23

Offered at: **42,500** 

Type: **Agricultura**l

Agricultural field in Tsada, extending to about 12.041 sq.m. in total. The property is entitled to a right of way (1,52m) on the southern boundary. It is located approximately 1,5 km south-east from the centre of the village Koili. The surrounding area is agricultural with crops mainly from vines. The property falls within the ?3 zone and has a building coefficient 10% and coverage 10%. Location Coordinates: 34.85252250 32.46816063...