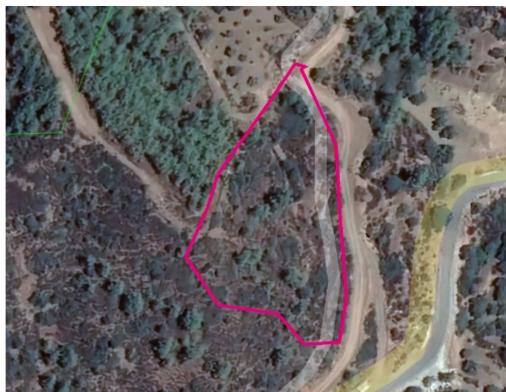

Type: **Agricultura**l

Agricultural field, extending to about 8.450 sq.m. in total. It falls within Zone ?3, with a building coefficient of 10%, coverage of 10%, and permission for 2 floors (8.3m) of construction. The wider area comprises agricultural land. This property is located approximately 2 km northeast from the center of Lysos village, and access to the field is via a registered dirt road with road frontage of 150m. Location Coordinates: 35.00065400, 32.53590761...