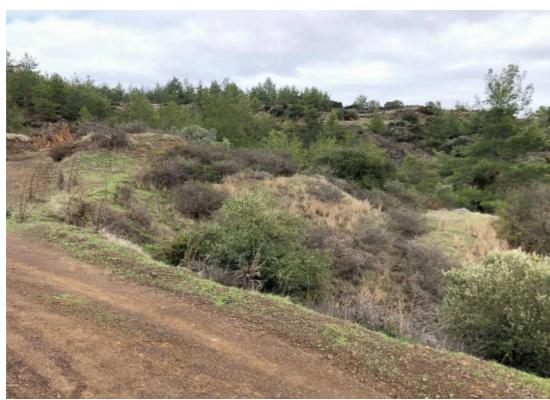

Type: **Agricultura**l

Agricultural field, extending to about 8.450 sq.m. in total. It falls within Zone ?3, with a building coefficient of 10%, coverage of 10%, and permission for 2 floors (8.3m) of construction. The wider area comprises agricultural land. This property is located approximately 2 km northeast from the center of Lysos village, and access to the field is via a registered dirt road with road frontage of 150m. Location Coordinates: 35.00065400, 32.53590761...