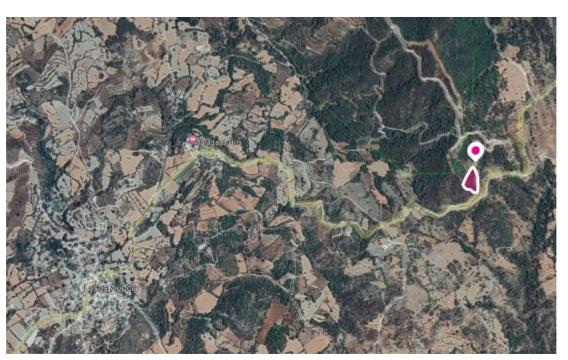

Type: **Agricultura**l

Agricultural field, extending to about 8.450 sq.m. in total. It falls within Zone ?3, with a building coefficient of 10%, coverage of 10%, and permission for 2 floors (8.3m) of construction. The wider area comprises agricultural land. This property is located approximately 2 km northeast from the center of Lysos village, and access to the field is via a registered dirt road with road frontage of 150m. Location Coordinates: 35.00065400, 32.53590761...