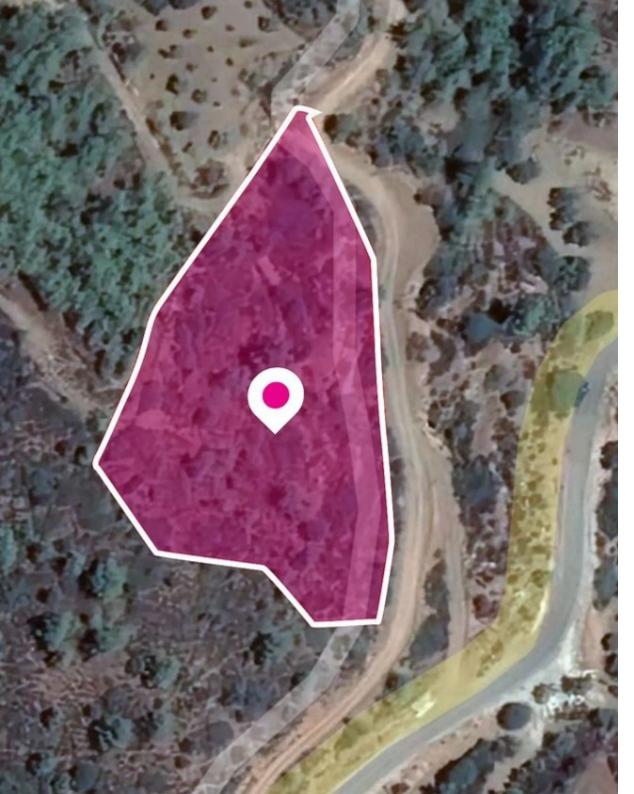

Type: **Agricultura**l

Agricultural field, extending to about 8.450 sq.m. in total. It falls within Zone ?3, with a building coefficient of 10%, coverage of 10%, and permission for 2 floors (8.3m) of construction. The wider area comprises agricultural land. This property is located approximately 2 km northeast from the center of Lysos village, and access to the field is via a registered dirt road with road frontage of 150m. Location Coordinates: 35.00065400, 32.53590761...