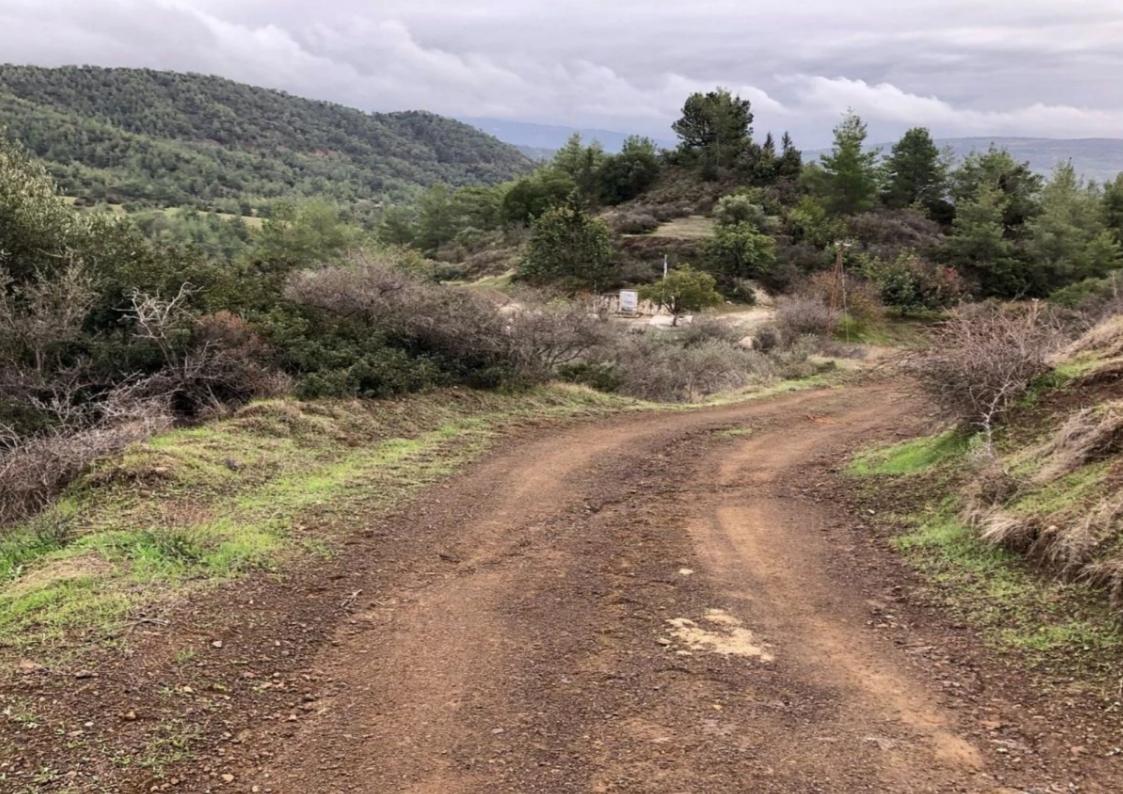

Type: **Agricultura**l

Agricultural field, extending to about 8.450 sq.m. in total. It falls within Zone ?3, with a building coefficient of 10%, coverage of 10%, and permission for 2 floors (8.3m) of construction. The wider area comprises agricultural land. This property is located approximately 2 km northeast from the center of Lysos village, and access to the field is via a registered dirt road with road frontage of 150m. Location Coordinates: 35.00065400, 32.53590761...