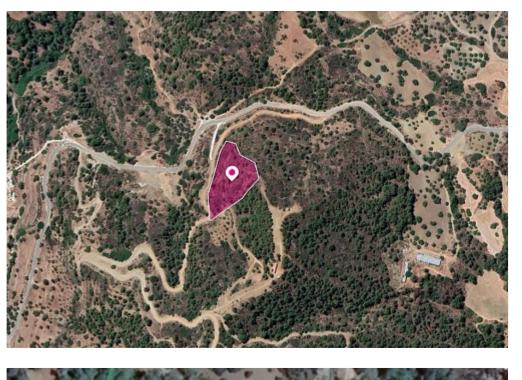

Type: **Agricultura**l

Agricultural field, extending to about 8.450 sq.m. in total. It falls within Zone ?3, with a building coefficient of 10%, coverage of 10%, and permission for 2 floors (8.3m) of construction. The wider area comprises agricultural land. This property is located approximately 2 km northeast from the center of Lysos village, and access to the field is via a registered dirt road with road frontage of 150m. Location Coordinates: 35.00065400, 32.53590761...