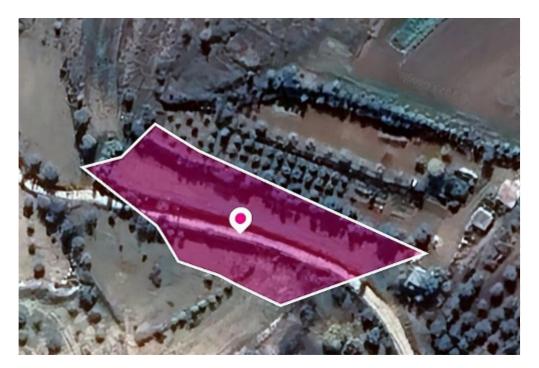

## **Agricultural field Kampia**

Nicosia, Kampia-2644, Cyprus

**Offered at:** € 15,000

**Estate ID:** 33658

**Ref:** al370

Total plot's-land's area: 3345 m²

Available from: 2024-04-23

Offered at: **15,00**0

Type: Agricultura

Agricultural field, extending to about 3.345 sq.m. in total. The property has a flat surface and it falls within Zone ?3, with a building coefficient of 10%, coverage of 10%, and permission for 2 floors (8.3m) of construction. The wider area comprises of agricultural land. This property is located approximately 710m southeast of the center of the village and approximately 420m east of Gregoris Afxentiou Avenue, and about 2.7km west of Analiontas village....