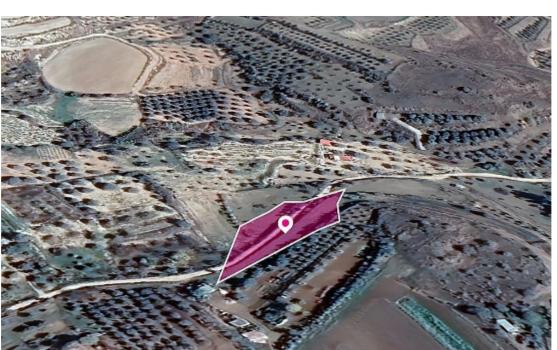

## **Agricultural field Kampia**

Nicosia, Kampia-2644, Cyprus

**Offered at:** € 15,000

**Estate ID:** 33658

**Ref:** al370

Total plot's-land's area: 3345 m²

Available from: 2024-04-23

Offered at: **15,00**0

Type: Agricultura

Agricultural field, extending to about 3.345 sq.m. in total. The property has a flat surface and it falls within Zone ?3, with a building coefficient of 10%, coverage of 10%, and permission for 2 floors (8.3m) of construction. The wider area comprises of agricultural land. This property is located approximately 710m southeast of the center of the village and approximately 420m east of Gregoris Afxentiou Avenue, and about 2.7km west of Analiontas village....