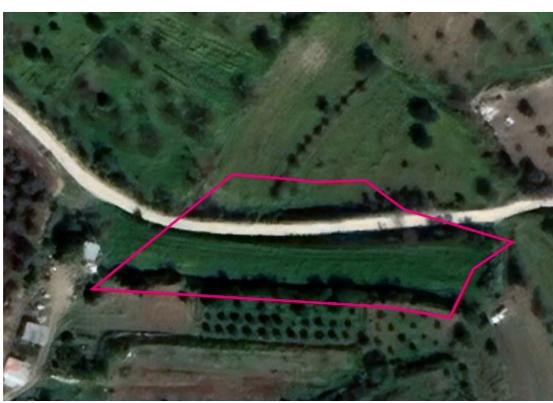

## **Agricultural field Kampia**

Nicosia, Kampia-2644, Cyprus

**Offered at:** € 15,000

**Estate ID:** 33658

**Ref:** al370

Total plot's-land's area: 3345 m²

Available from: 2024-04-23

Offered at: **15,00**0

Type: Agricultura

Agricultural field, extending to about 3.345 sq.m. in total. The property has a flat surface and it falls within Zone ?3, with a building coefficient of 10%, coverage of 10%, and permission for 2 floors (8.3m) of construction. The wider area comprises of agricultural land. This property is located approximately 710m southeast of the center of the village and approximately 420m east of Gregoris Afxentiou Avenue, and about 2.7km west of Analiontas village....