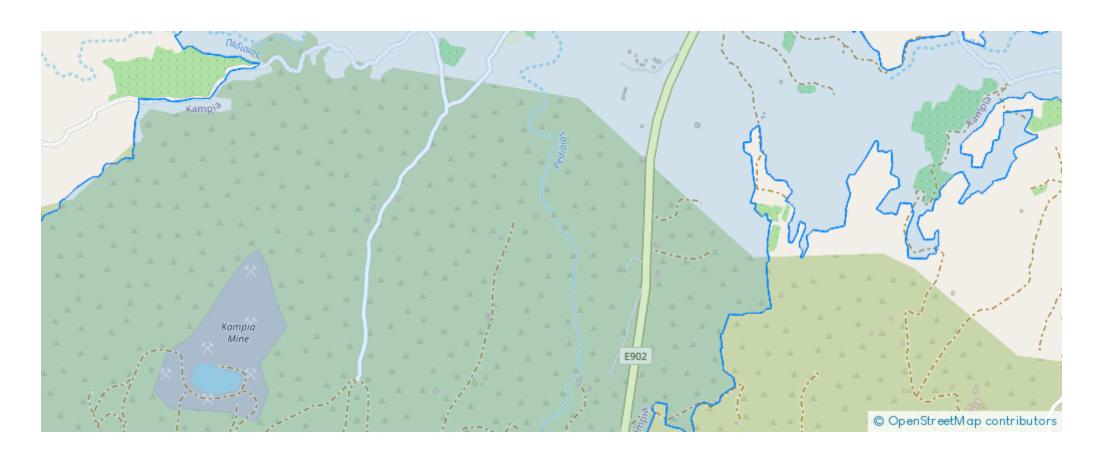

Type: Agricultura

Agricultural field, extending to about 3.345 sq.m. in total. The property has a flat surface and it falls within Zone ?3, with a building coefficient of 10%, coverage of 10%, and permission for 2 floors (8.3m) of construction. The wider area comprises of agricultural land. This property is located approximately 710m southeast of the center of the village and approximately 420m east of Gregoris Afxentiou Avenue, and about 2.7km west of Analiontas village....