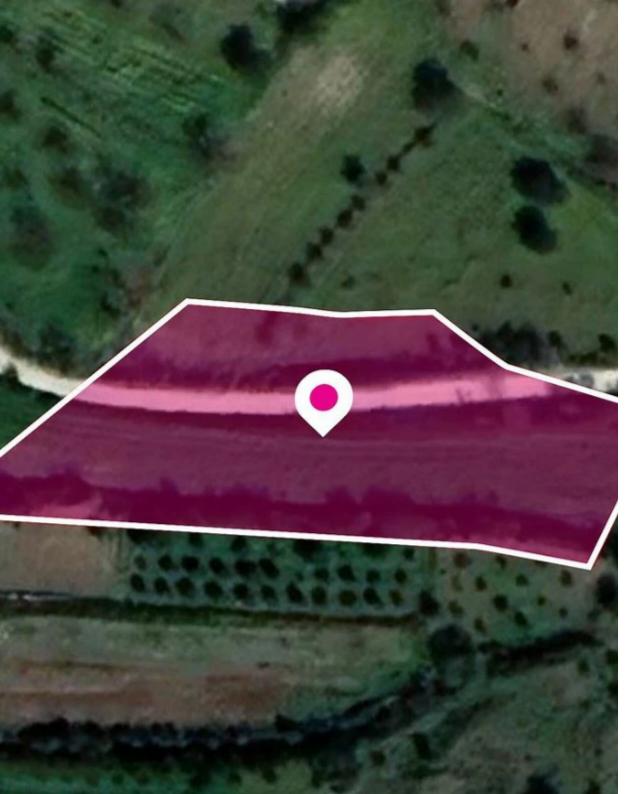

## **Agricultural field Kampia**

Nicosia, Kampia-2644, Cyprus

**Offered at:** € 15,000

**Estate ID:** 33658

**Ref:** al370

Total plot's-land's area: 3345 m²

Available from: 2024-04-23

Offered at: **15,00**0

Type: Agricultura

Agricultural field, extending to about 3.345 sq.m. in total. The property has a flat surface and it falls within Zone ?3, with a building coefficient of 10%, coverage of 10%, and permission for 2 floors (8.3m) of construction. The wider area comprises of agricultural land. This property is located approximately 710m southeast of the center of the village and approximately 420m east of Gregoris Afxentiou Avenue, and about 2.7km west of Analiontas village....