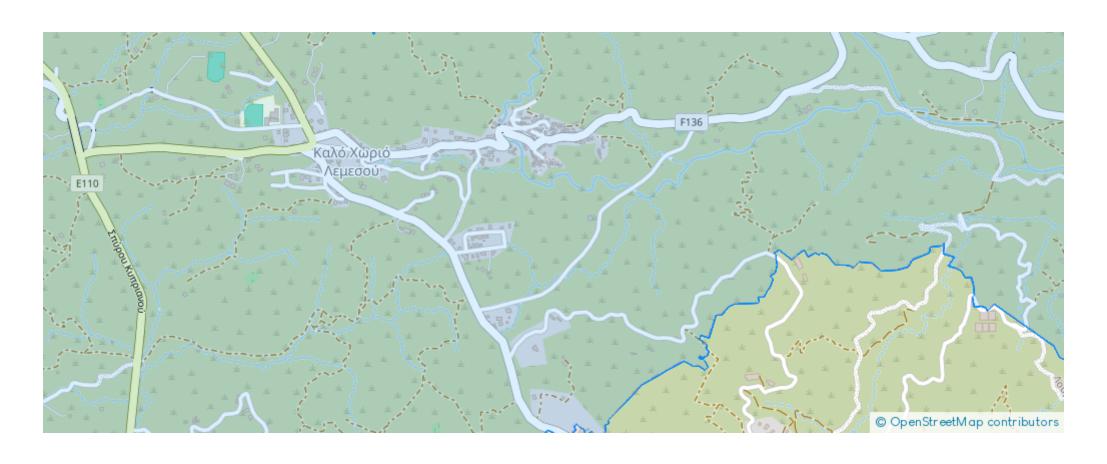

al plot's-land's area: 32572 m<sup>2</sup>



Available from: 2024-04-23



Offered at: 60,000



Type: Agricultura

Agricultural field, extending to about 32,572 sq.m. in total in Kalo Chorio community, Limassol district. Access to the field is via a registered dirt road which is facing the eastern side of the property. Total frontage is approximately 125m. The asset is located approximately 1,5km south of Agios Pavlos community, approx. 1,6km east from Louvaras community and approximately 2km east of Kalo Chorio community. The field has irregular shape with a sloping surface. The surrounding area of the asset is primarily agricultural with many fields being cultivated and falls within the green areas for photovoltaic parks. GPS coordinates: 34.848818 33.051124...

## **Estate on map:**