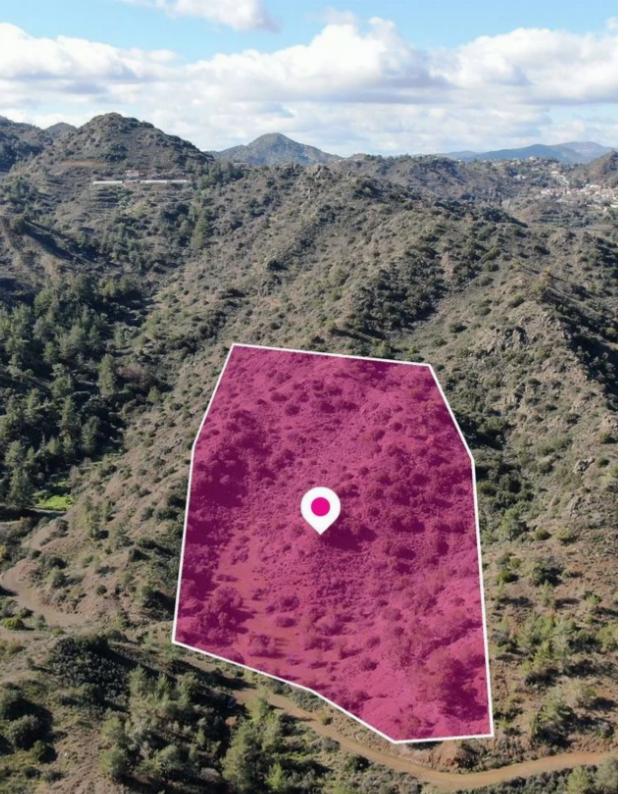

## Agricultural field Kalo Chorio Lemesou Limassol

Limassol, Kalo-Chorio-4566, Cyprus

**Offered at:** € 60,000

**Estate ID:** 33659

**Ref:** al368

Total plot's-land's area: 32572 m<sup>2</sup>

Available from: 2024-04-23

Offered at: 60,000

Type: Agricultura

Agricultural field, extending to about 32,572 sq.m. in total in Kalo Chorio community, Limassol district. Access to the field is via a registered dirt road which is facing the eastern side of the property. Total frontage is approximately 125m. The asset is located approximately 1,5km south of Agios Pavlos community, approx. 1,6km east from Louvaras community and approximately 2km east of Kalo Chorio community. The field has irregular shape with a sloping surface. The surrounding area of the asset is primarily agricultural with many fields being cultivated and falls within the green areas for photovoltaic parks. GPS coordinates: 34.848818 33.051124...