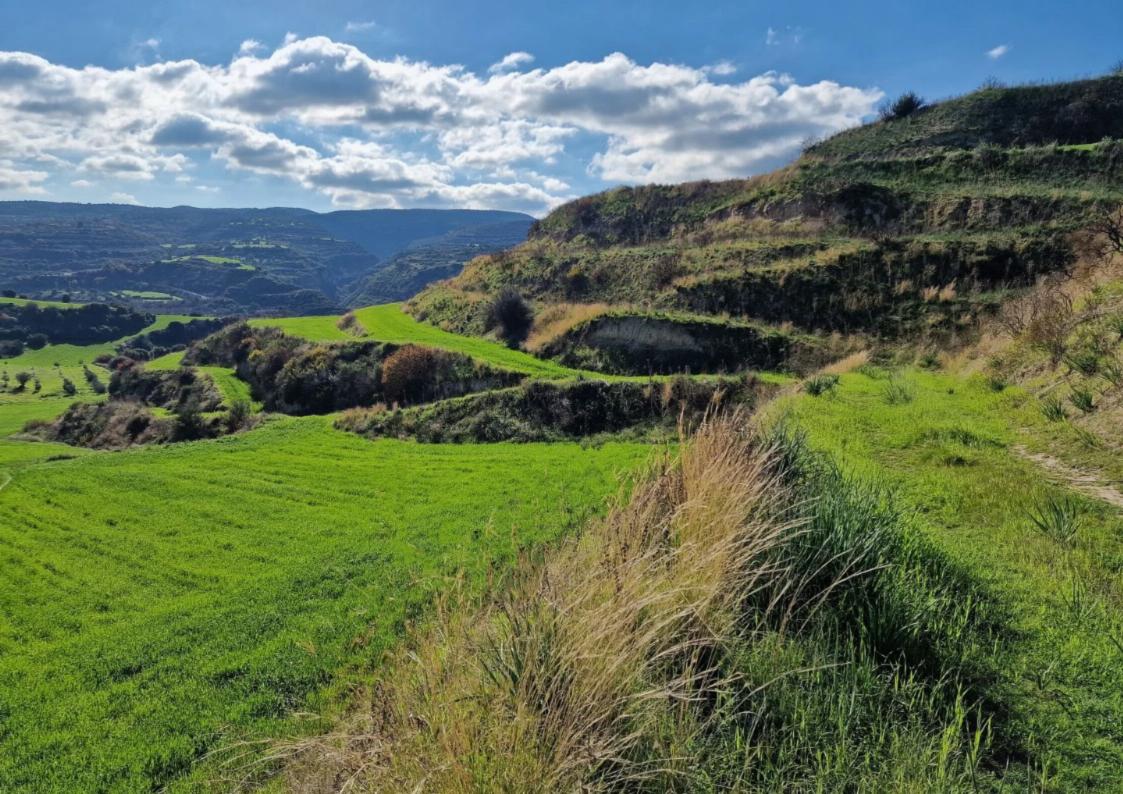

## **Agricultural Field Skoulli**

Paphos, Skoulli-8728 , Cyprus

Offered at: €48,000 Estate ID: 33661 Ref: al359

This agricultural field covers a total land area of 10,703 sq.m, with an irregular shape and a sloping surface. It falls under planning zone ?3 and access to the property is provided via a registered dirt road which runs along the northern side of the property. The immediate area surrounding the property is characterized by a multitude of empty agricultural blocks and sporadic residential developments. Location Coordinates: 34.97370563 32.45890321...