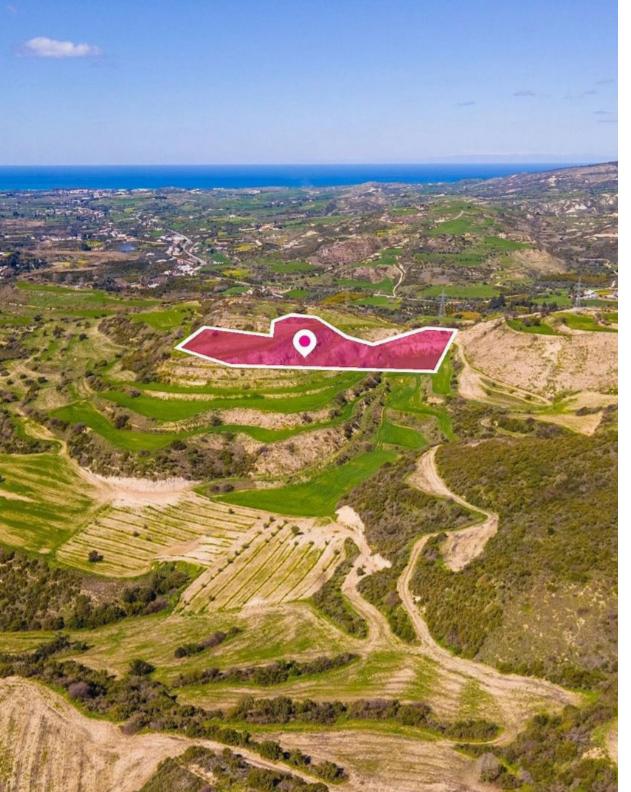

## **Agricultural Field Skoulli**

Paphos, Skoulli-8728 , Cyprus

Offered at: €48,000 Estate ID: 33661 Ref: al359

This agricultural field covers a total land area of 10,703 sq.m, with an irregular shape and a sloping surface. It falls under planning zone ?3 and access to the property is provided via a registered dirt road which runs along the northern side of the property. The immediate area surrounding the property is characterized by a multitude of empty agricultural blocks and sporadic residential developments. Location Coordinates: 34.97370563 32.45890321...