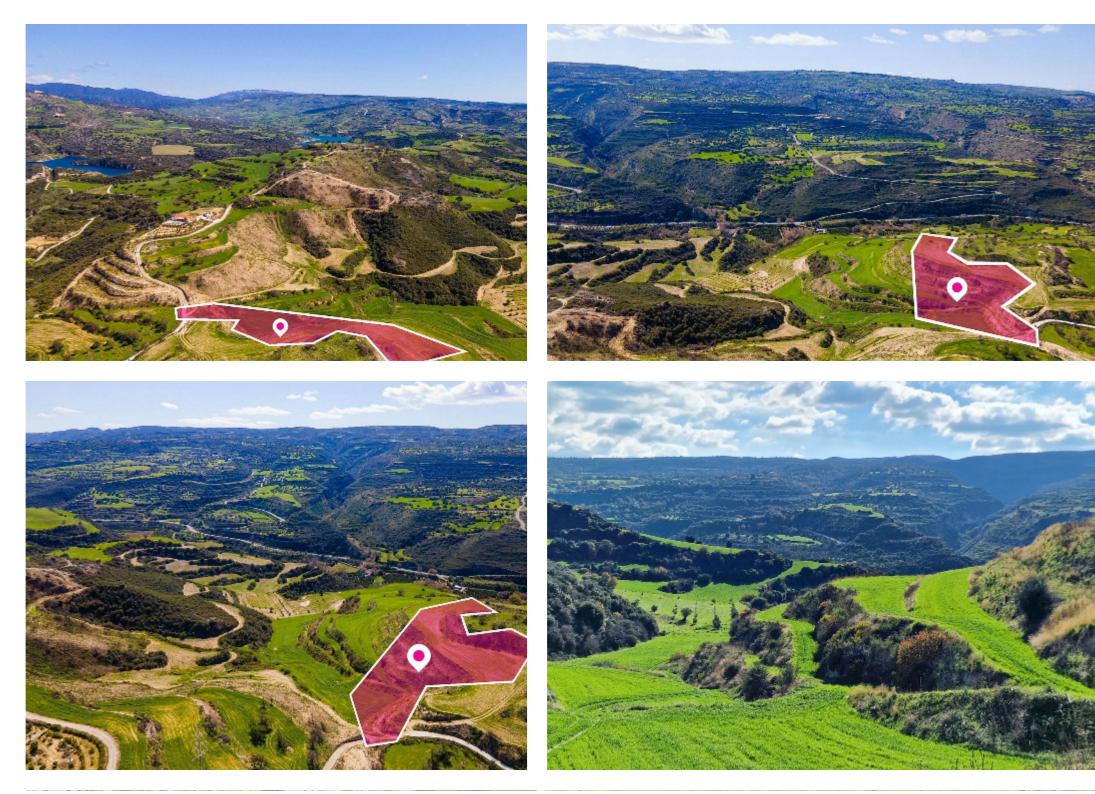

## **Agricultural Field Skoulli**

Paphos, Skoulli-8728 , Cyprus

Offered at: €48,000 Estate ID: 33661 Ref: al359

This agricultural field covers a total land area of 10,703 sq.m, with an irregular shape and a sloping surface. It falls under planning zone ?3 and access to the property is provided via a registered dirt road which runs along the northern side of the property. The immediate area surrounding the property is characterized by a multitude of empty agricultural blocks and sporadic residential developments. Location Coordinates: 34.97370563 32.45890321...