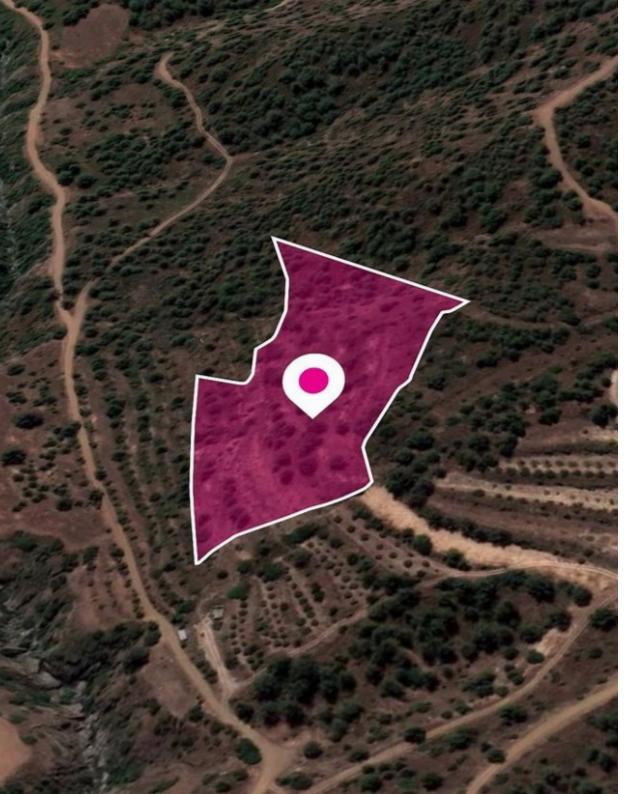

Type: Agricultural

The property covers a total land area of 7,210 sq.m, with an irregular shape and a sloping surface. It is located just about 100m from the nearest registered road. Access to the property is provided via a right of passage. The property is situated approximately 2 km southwest of Kalo Chorio and approximately 2.5 km northeast of the Agios Epifanios community. The immediate area surrounding the property is mountainous and characterized by a multitude of empty agricultural blocks and sporadic residential developments. The property falls within Zone Z1, with a building coefficient of 0.06%, coverage of 0.06%, and permission for 2 floors (8.3m) of construction....