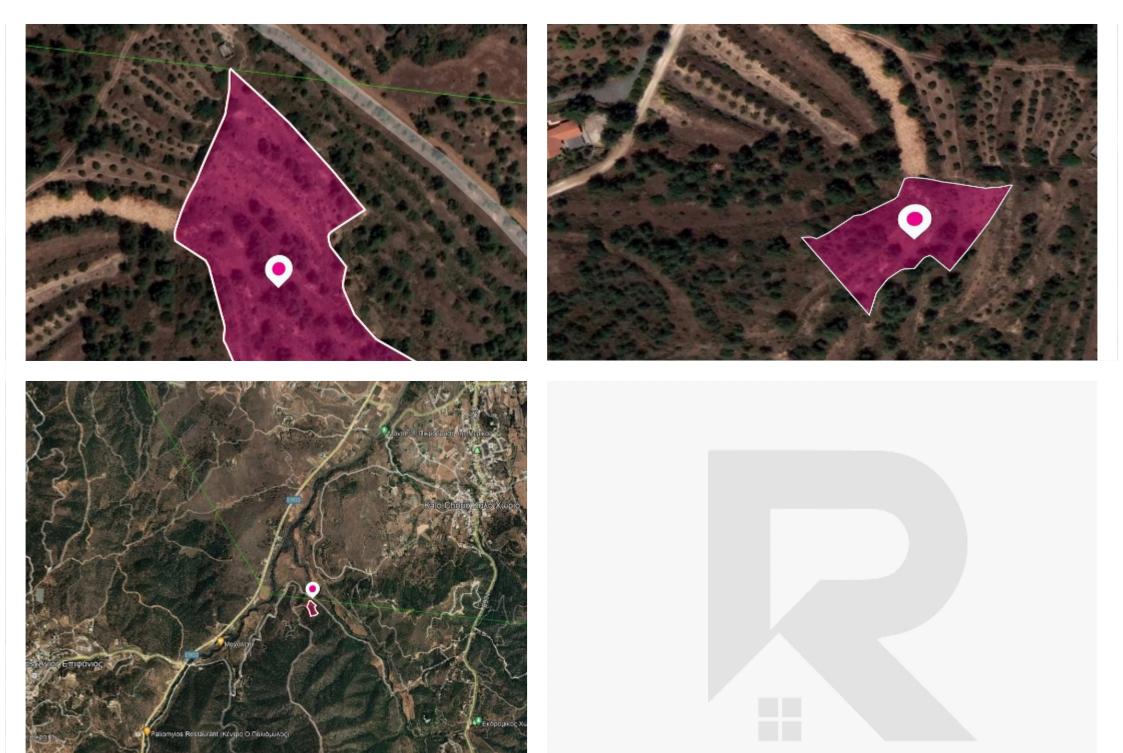

Type: Agricultural

The property covers a total land area of 7,210 sq.m, with an irregular shape and a sloping surface. It is located just about 100m from the nearest registered road. Access to the property is provided via a right of passage. The property is situated approximately 2 km southwest of Kalo Chorio and approximately 2.5 km northeast of the Agios Epifanios community. The immediate area surrounding the property is mountainous and characterized by a multitude of empty agricultural blocks and sporadic residential developments. The property falls within Zone Z1, with a building coefficient of 0.06%, coverage of 0.06%, and permission for 2 floors (8.3m) of construction....