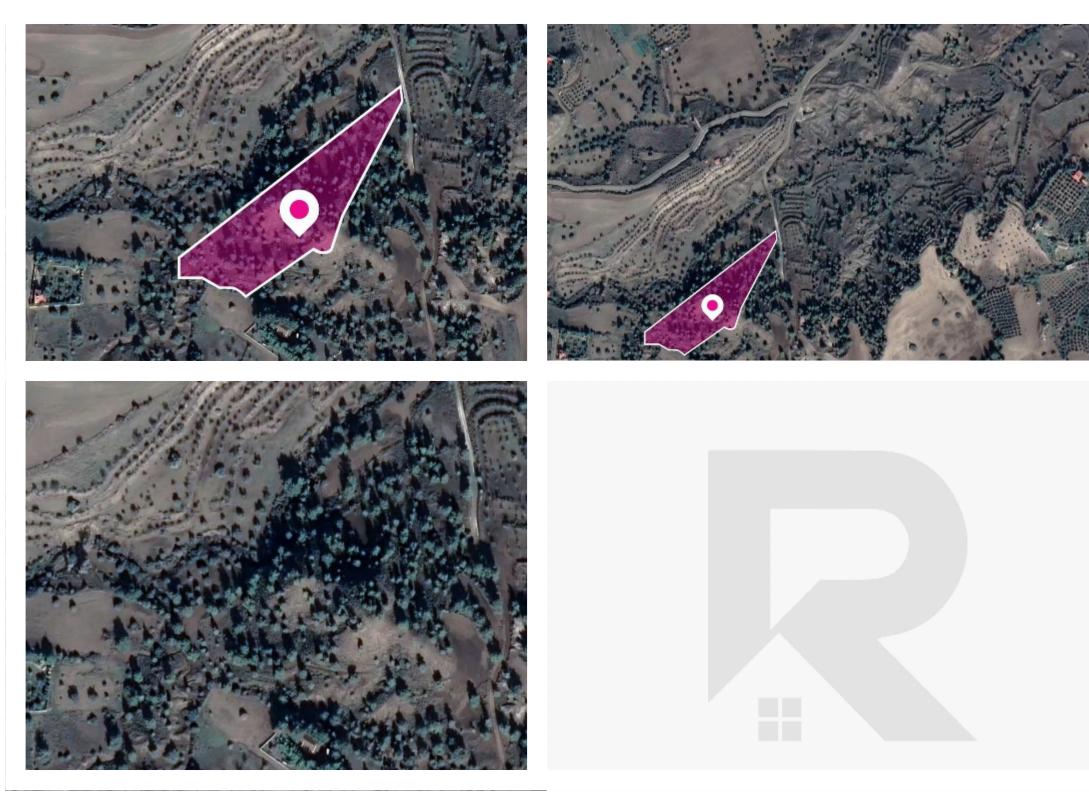

## Agricultural field in Kapedes

## Nicosia

Nicosia, Lythrodontas-2565, Cyprus

Offered at: €44,000 Estate ID: 33686 Ref: al282

Agricultural field extending to about 12.710 sq.m. The field has a normal surface, and it abuts government owned land on its western border. The access through the field is via a registered road on its eastern border with a total frontage of approximately 15m. The property falls within Zone ?3, with a building coefficient of 10%, coverage of 10%, and permission for 2 floors (8.3m) of construction. The surrounding area is primarily agricultural land....