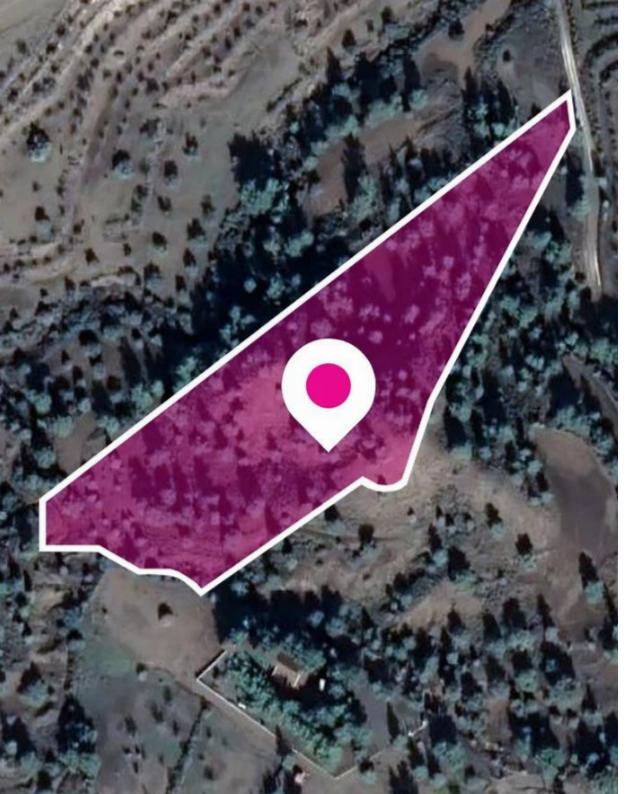

## Agricultural field in Kapedes

## Nicosia

Nicosia, Lythrodontas-2565, Cyprus

Offered at: €44,000 Estate ID: 33686 Ref: al282

Agricultural field extending to about 12.710 sq.m. The field has a normal surface, and it abuts government owned land on its western border. The access through the field is via a registered road on its eastern border with a total frontage of approximately 15m. The property falls within Zone ?3, with a building coefficient of 10%, coverage of 10%, and permission for 2 floors (8.3m) of construction. The surrounding area is primarily agricultural land....