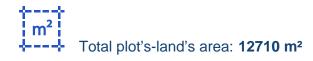

## Nicosia

Nicosia, Lythrodontas-2565, Cyprus

Offered at: €44,000 Estate ID: 33686 Ref: al282

Agricultural field extending to about 12.710 sq.m. The field has a normal surface, and it abuts government owned land on its western border. The access through the field is via a registered road on its eastern border with a total frontage of approximately 15m. The property falls within Zone ?3, with a building coefficient of 10%, coverage of 10%, and permission for 2 floors (8.3m) of construction. The surrounding area is primarily agricultural land....