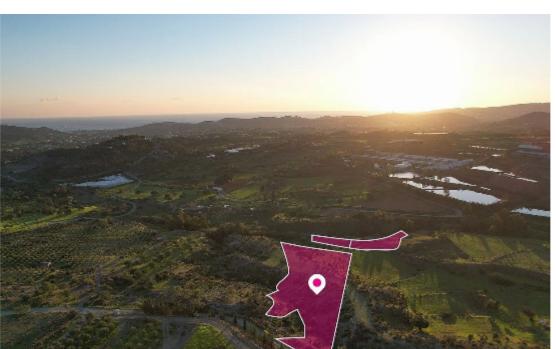

## Three Fields Monagroulli Limassol

Limassol, Monagroulli-4524, Cyprus

**Offered at:** €75,000

**Estate ID:** 33695

**Ref:** al256

Total plot's-land's area: 20485 m²

Available from: 2024-04-23

Offered at: **75,00**0

Type: Agricultura

Three special protection and animal breading fields extending to about 20,485 sq.m. in total. The properties with registration numbers 3/13 and 3/154 have a 100% share. The property with registration number 3/152 has a 50% share. Access to the field with Reg.no 3/13 is via a registered dirt road which is facing the northern side of the property. Total frontage is approx. 54m. The asset is located approx. 3.3km from the motorway and approx. 8.5km form the beach. This property consists of: Property with registration number 3/13, extending to approximately 13.606 sq.m. in total and falls within a duel Zone ?1(56%), with a building coefficient of 50%, coverage of 0%, and permission for 0 f...