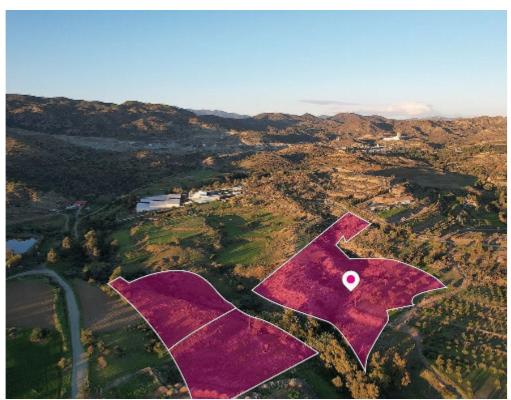

## Three Fields Monagroulli Limassol

Limassol, Monagroulli-4524, Cyprus

**Offered at:** €75,000

**Estate ID:** 33695

**Ref:** al256

Total plot's-land's area: 20485 m²

Available from: 2024-04-23

Offered at: **75,00**0

Type: Agricultura

Three special protection and animal breading fields extending to about 20,485 sq.m. in total. The properties with registration numbers 3/13 and 3/154 have a 100% share. The property with registration number 3/152 has a 50% share. Access to the field with Reg.no 3/13 is via a registered dirt road which is facing the northern side of the property. Total frontage is approx. 54m. The asset is located approx. 3.3km from the motorway and approx. 8.5km form the beach. This property consists of: Property with registration number 3/13, extending to approximately 13.606 sq.m. in total and falls within a duel Zone ?1(56%), with a building coefficient of 50%, coverage of 0%, and permission for 0 f...