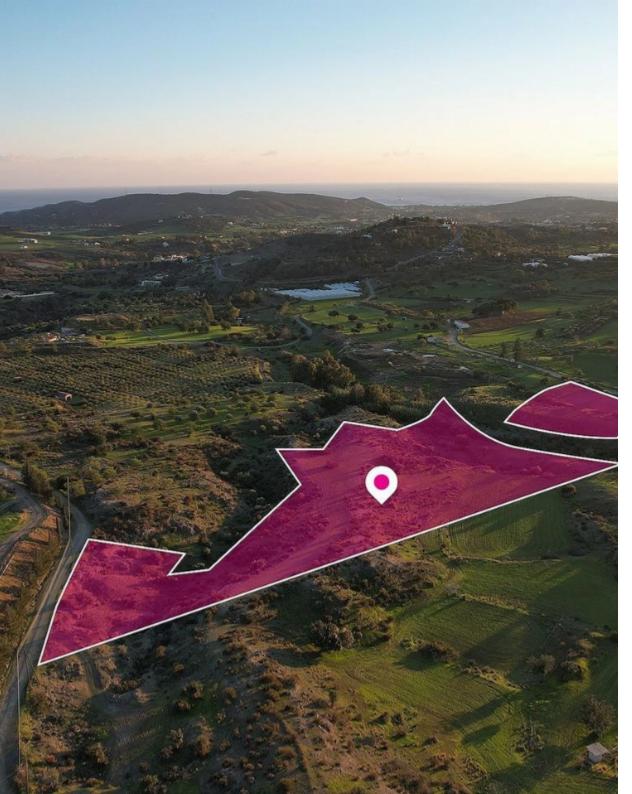

## Three Fields Monagroulli Limassol

Limassol, Monagroulli-4524, Cyprus

**Offered at:** €75,000

**Estate ID:** 33695

**Ref:** al256

Total plot's-land's area: 20485 m²

Available from: 2024-04-23

Offered at: **75,00**0

Type: Agricultura

Three special protection and animal breading fields extending to about 20,485 sq.m. in total. The properties with registration numbers 3/13 and 3/154 have a 100% share. The property with registration number 3/152 has a 50% share. Access to the field with Reg.no 3/13 is via a registered dirt road which is facing the northern side of the property. Total frontage is approx. 54m. The asset is located approx. 3.3km from the motorway and approx. 8.5km form the beach. This property consists of: Property with registration number 3/13, extending to approximately 13.606 sq.m. in total and falls within a duel Zone ?1(56%), with a building coefficient of 50%, coverage of 0%, and permission for 0 f...