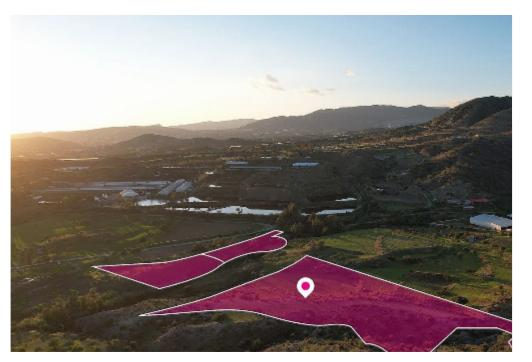

## Three Fields Monagroulli Limassol

Limassol, Monagroulli-4524, Cyprus

**Offered at:** €75,000

**Estate ID:** 33695

**Ref:** al256

Total plot's-land's area: 20485 m²

Available from: 2024-04-23

Offered at: **75,00**0

Type: Agricultura

Three special protection and animal breading fields extending to about 20,485 sq.m. in total. The properties with registration numbers 3/13 and 3/154 have a 100% share. The property with registration number 3/152 has a 50% share. Access to the field with Reg.no 3/13 is via a registered dirt road which is facing the northern side of the property. Total frontage is approx. 54m. The asset is located approx. 3.3km from the motorway and approx. 8.5km form the beach. This property consists of: Property with registration number 3/13, extending to approximately 13.606 sq.m. in total and falls within a duel Zone ?1(56%), with a building coefficient of 50%, coverage of 0%, and permission for 0 f...