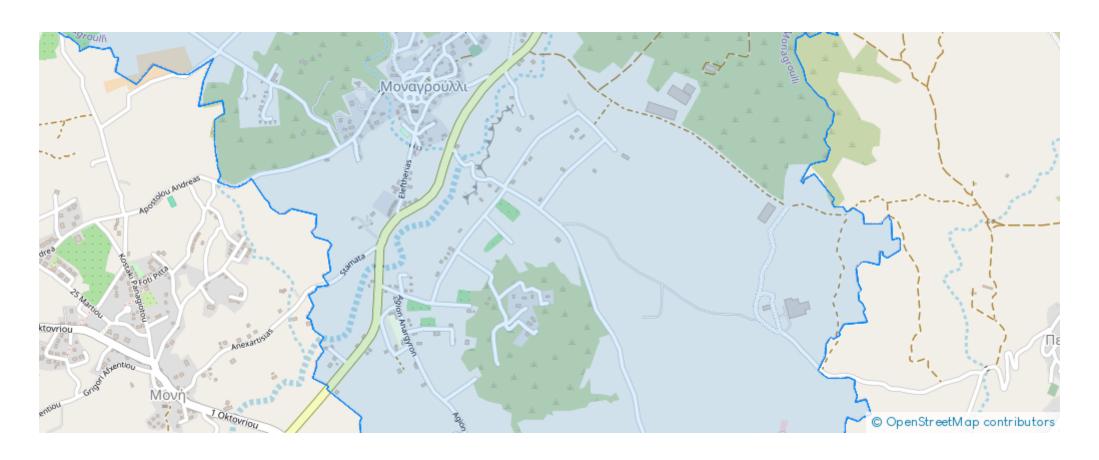

Available from: 2024-04-23



Offered at: **75,00**0



Type: Agricultura

Three special protection and animal breading fields extending to about 20,485 sq.m. in total. The properties with registration numbers 3/13 and 3/154 have a 100% share. The property with registration number 3/152 has a 50% share. Access to the field with Reg.no 3/13 is via a registered dirt road which is facing the northern side of the property. Total frontage is approx. 54m. The asset is located approx. 3.3km from the motorway and approx. 8.5km form the beach. This property consists of: Property with registration number 3/13, extending to approximately 13.606 sq.m. in total and falls within a duel Zone ?1(56%), with a building coefficient of 50%, coverage of 0%, and permission for 0 f...

## **Estate on map:**