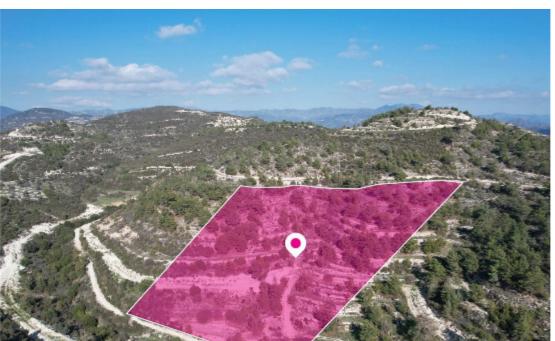

## Agricultural field Laneia Limassol

Limassol, Laneia-4744, Cyprus

**Offered at:** €59,000

**Estate ID:** 33721

**Ref:** al207

Total plot's-land's area: 29430 m²

Available from: 2024-04-23

Offered at: **59,000** 

Type: Agricultura

Agricultural field, extending to approx. 29.430 sqm. in total. Access to the field is via a registered dirt road. Total frontage is approximately 340m. The property falls within Zone ?3, with a building coefficient of 10%, coverage of 10%, and permission for 2 floors (8.3m) of construction. GPS coordinates: 34.808360, 32.928240...