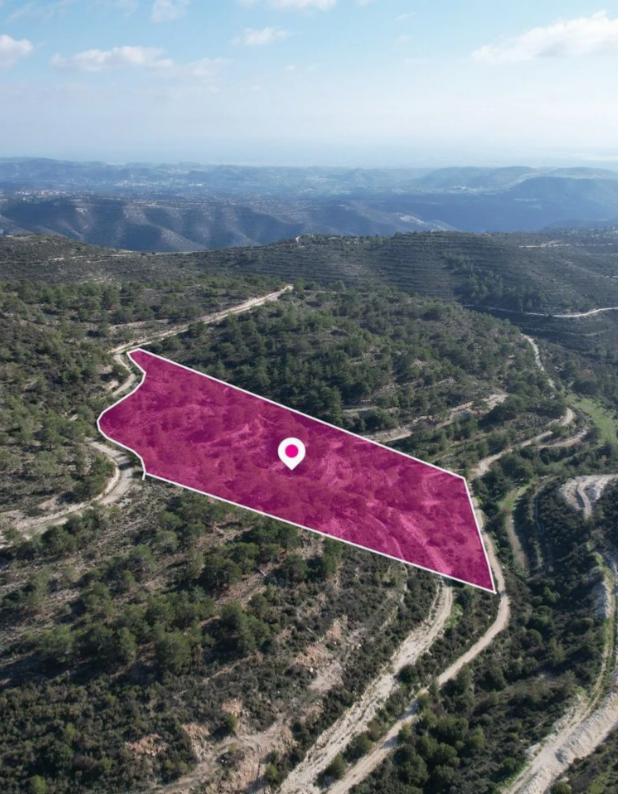

## Agricultural field Laneia Limassol

Limassol, Laneia-4744, Cyprus

**Offered at:** €59,000

**Estate ID:** 33721

**Ref:** al207

Total plot's-land's area: 29430 m²

Available from: 2024-04-23

Offered at: **59,000** 

Type: Agricultura

Agricultural field, extending to approx. 29.430 sqm. in total. Access to the field is via a registered dirt road. Total frontage is approximately 340m. The property falls within Zone ?3, with a building coefficient of 10%, coverage of 10%, and permission for 2 floors (8.3m) of construction. GPS coordinates: 34.808360, 32.928240...