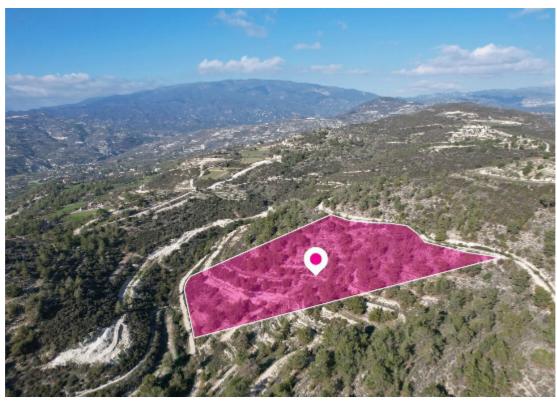

## Agricultural field Laneia Limassol

Limassol, Laneia-4744, Cyprus

**Offered at:** €59,000

**Estate ID:** 33721

**Ref:** al207

Total plot's-land's area: 29430 m²

Available from: 2024-04-23

Offered at: **59,000** 

Type: Agricultura

Agricultural field, extending to approx. 29.430 sqm. in total. Access to the field is via a registered dirt road. Total frontage is approximately 340m. The property falls within Zone ?3, with a building coefficient of 10%, coverage of 10%, and permission for 2 floors (8.3m) of construction. GPS coordinates: 34.808360, 32.928240...