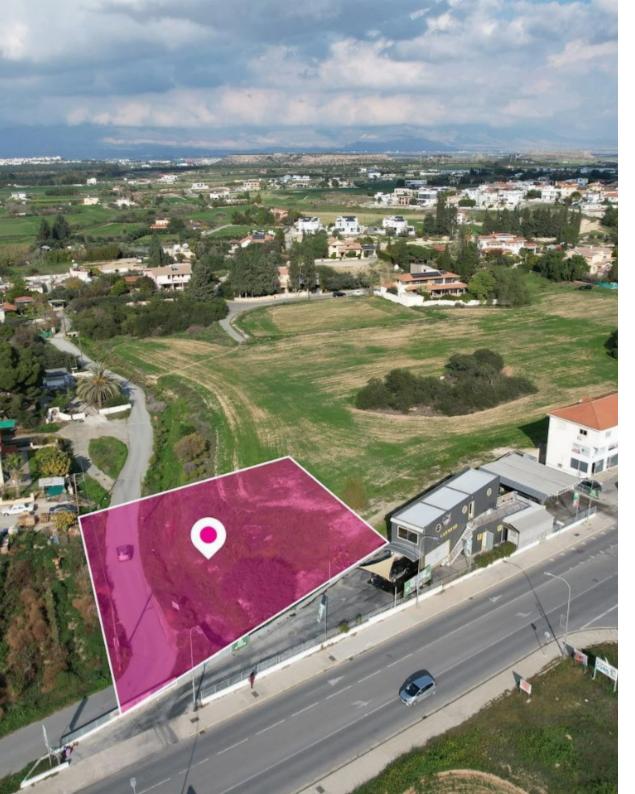

## **CommercialResidential field in Geri Nicosia**

Nicosia, Elementary-School-Geri-2202, Cyprus

**Offered at:** € 199,000

**Estate ID:** 33741

**Ref:** al135

Total plot's-land's area: 1227 m<sup>2</sup>

Available from: 2024-04-23

Offered at: 199,00

Type: Agricultural

Commercial/residential field, extending to about 1.227 sq.m., has a regular shape and access to the field is via a registered road which is facing the southern side of the property with a total frontage of approximately 40m. The field is subject to a right of way of 0.61m and 3.05m width along for neighboring fields....