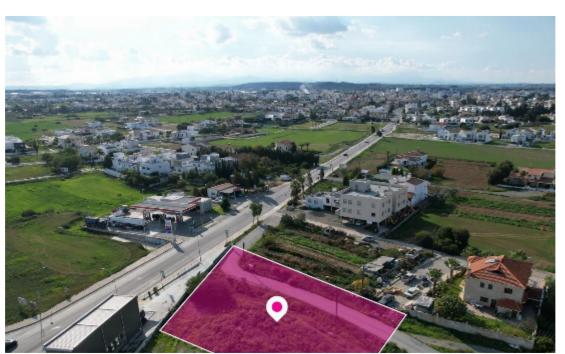

## **CommercialResidential field in Geri Nicosia**

Nicosia, Elementary-School-Geri-2202, Cyprus

**Offered at:** € 199,000

**Estate ID:** 33741

**Ref:** al135

Total plot's-land's area: 1227 m<sup>2</sup>

Available from: 2024-04-23

Offered at: 199,00

Type: Agricultural

Commercial/residential field, extending to about 1.227 sq.m., has a regular shape and access to the field is via a registered road which is facing the southern side of the property with a total frontage of approximately 40m. The field is subject to a right of way of 0.61m and 3.05m width along for neighboring fields....