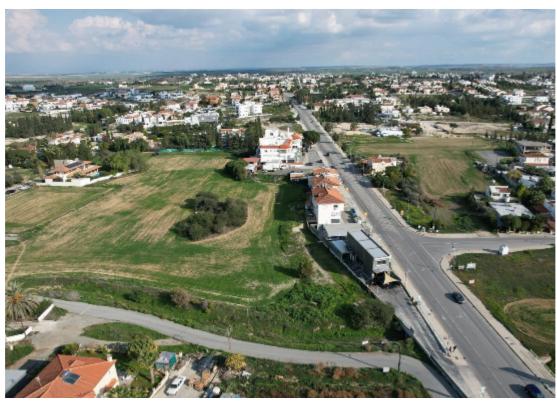

## **CommercialResidential field in Geri Nicosia**

Nicosia, Elementary-School-Geri-2202, Cyprus

**Offered at:** € 199,000

**Estate ID:** 33741

**Ref:** al135

Total plot's-land's area: 1227 m<sup>2</sup>

Available from: 2024-04-23

Offered at: 199,00

Type: Agricultural

Commercial/residential field, extending to about 1.227 sq.m., has a regular shape and access to the field is via a registered road which is facing the southern side of the property with a total frontage of approximately 40m. The field is subject to a right of way of 0.61m and 3.05m width along for neighboring fields....