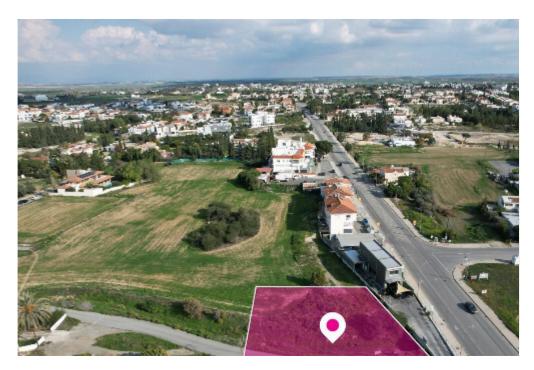

## **CommercialResidential field in Geri Nicosia**

Nicosia, Elementary-School-Geri-2202, Cyprus

**Offered at:** € 199,000

**Estate ID:** 33741

**Ref:** al135

Total plot's-land's area: 1227 m<sup>2</sup>

Available from: 2024-04-23

Offered at: 199,00

Type: Agricultural

Commercial/residential field, extending to about 1.227 sq.m., has a regular shape and access to the field is via a registered road which is facing the southern side of the property with a total frontage of approximately 40m. The field is subject to a right of way of 0.61m and 3.05m width along for neighboring fields....