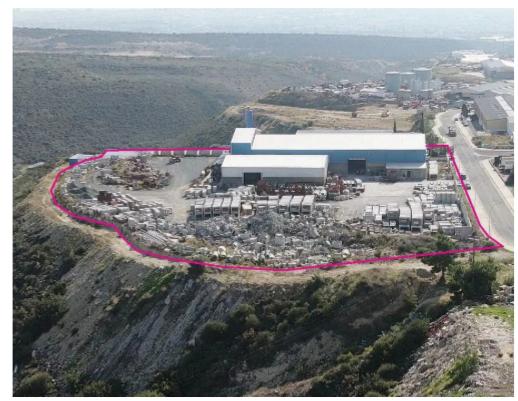

## **Industrial Warehouse Ypsonas Limassol**

Limassol, Industrial-Zone-Ypsonas-4193, Cyprus

**Offered at:** € 1,400,000

**Estate ID:** 33746

**Ref:** al91

Total plot's-land's area: 9158 m²

Available from: 2024-04-23

Offered at: 1,400,00

Гуре: **Industria** 

RENTED LEASEHOLD INDUSTRIAL UNITS - INCOME PRODUCING ASSET WITH A RETURN OF ABOUT 7% - REGISTERED ON AN SPV. This is a prefabricated concrete products industrial unit, erected within a leasehold government land and located in the 3rd industrial zone of Ypsonas Municipality Limassol. As a result, factories, industrial warehouses and buildings are located within the immediate area. The building comprises of a production area and a storage area. An administrative space comprising of an office with an en-suite toilet, a small kitchen, two toilets and a warehouse area. The property comprises of 2 buildings, erected during years 2006-2007, with a total area of 2.200 sq.m. The buildings ...