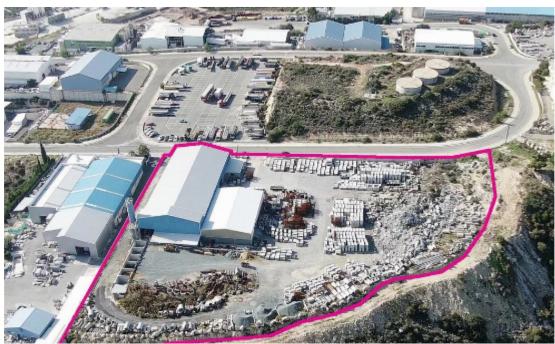

## **Industrial Warehouse Ypsonas Limassol**

Limassol, Industrial-Zone-Ypsonas-4193, Cyprus

**Offered at:** € 1,400,000

**Estate ID:** 33746

**Ref:** al91

Total plot's-land's area: 9158 m²

Available from: 2024-04-23

Offered at: 1,400,00

Гуре: **Industria** 

RENTED LEASEHOLD INDUSTRIAL UNITS - INCOME PRODUCING ASSET WITH A RETURN OF ABOUT 7% - REGISTERED ON AN SPV. This is a prefabricated concrete products industrial unit, erected within a leasehold government land and located in the 3rd industrial zone of Ypsonas Municipality Limassol. As a result, factories, industrial warehouses and buildings are located within the immediate area. The building comprises of a production area and a storage area. An administrative space comprising of an office with an en-suite toilet, a small kitchen, two toilets and a warehouse area. The property comprises of 2 buildings, erected during years 2006-2007, with a total area of 2.200 sq.m. The buildings ...