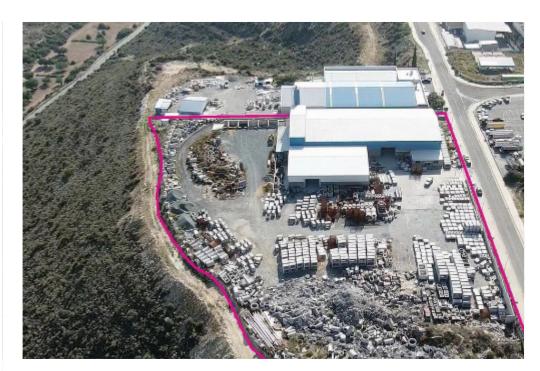

## **Industrial Warehouse Ypsonas Limassol**

Limassol, Industrial-Zone-Ypsonas-4193, Cyprus

**Offered at:** € 1,400,000

**Estate ID:** 33746

**Ref:** al91

Total plot's-land's area: 9158 m²

Available from: 2024-04-23

Offered at: 1,400,00

Гуре: **Industria** 

RENTED LEASEHOLD INDUSTRIAL UNITS - INCOME PRODUCING ASSET WITH A RETURN OF ABOUT 7% - REGISTERED ON AN SPV. This is a prefabricated concrete products industrial unit, erected within a leasehold government land and located in the 3rd industrial zone of Ypsonas Municipality Limassol. As a result, factories, industrial warehouses and buildings are located within the immediate area. The building comprises of a production area and a storage area. An administrative space comprising of an office with an en-suite toilet, a small kitchen, two toilets and a warehouse area. The property comprises of 2 buildings, erected during years 2006-2007, with a total area of 2.200 sq.m. The buildings ...