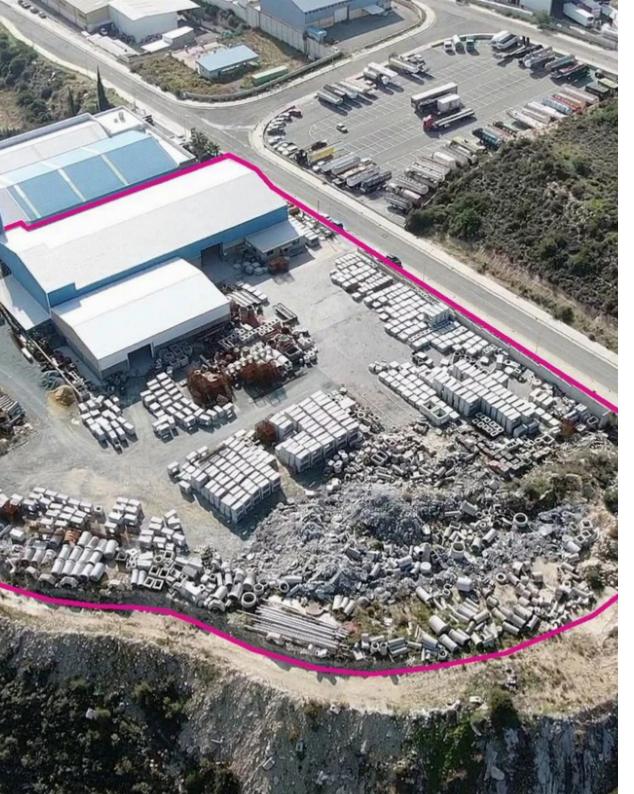

## **Industrial Warehouse Ypsonas Limassol**

Limassol, Industrial-Zone-Ypsonas-4193, Cyprus

**Offered at:** € 1,400,000

**Estate ID:** 33746

**Ref:** al91

Total plot's-land's area: 9158 m²

Available from: 2024-04-23

Offered at: 1,400,00

Гуре: **Industria** 

RENTED LEASEHOLD INDUSTRIAL UNITS - INCOME PRODUCING ASSET WITH A RETURN OF ABOUT 7% - REGISTERED ON AN SPV. This is a prefabricated concrete products industrial unit, erected within a leasehold government land and located in the 3rd industrial zone of Ypsonas Municipality Limassol. As a result, factories, industrial warehouses and buildings are located within the immediate area. The building comprises of a production area and a storage area. An administrative space comprising of an office with an en-suite toilet, a small kitchen, two toilets and a warehouse area. The property comprises of 2 buildings, erected during years 2006-2007, with a total area of 2.200 sq.m. The buildings ...