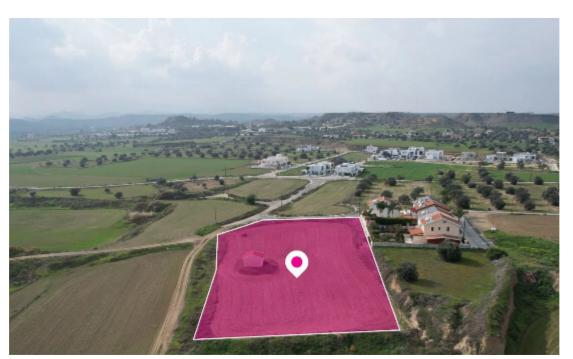

## Residential field in Tseri Nicosia

Nicosia, Tseri-2480, Cyprus

**Offered at:** €335,000

**Estate ID:** 33751

Ref: al68

Total plot's-land's area: 4971 m²

Available from: 2024-04-23

Offered at: 335,00

Type: Agricultura

Residential field extending to about 4.971 sq.m. is located in Tseri Nicosia. The property has a rectangular shape with a flat surface. Access to the plot is via a registered road which is facing the western side of the property with a total road frontage of approximately 60m. It is also noted that there is an EAC substation situated within the field and an expired division permit to 6 plots. The property falls within Zone ??8, with a building coefficient of 60%, coverage of 35%, and permission for 2 floors (10m) of construction....