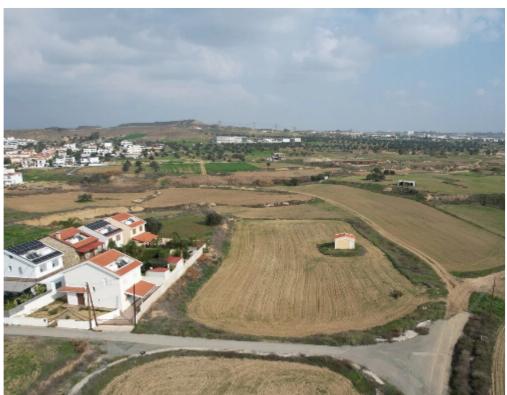

## Residential field in Tseri Nicosia

Nicosia, Tseri-2480, Cyprus

**Offered at:** €335,000

**Estate ID:** 33751

Ref: al68

Total plot's-land's area: 4971 m²

Available from: 2024-04-23

Offered at: 335,00

Type: Agricultura

Residential field extending to about 4.971 sq.m. is located in Tseri Nicosia. The property has a rectangular shape with a flat surface. Access to the plot is via a registered road which is facing the western side of the property with a total road frontage of approximately 60m. It is also noted that there is an EAC substation situated within the field and an expired division permit to 6 plots. The property falls within Zone ??8, with a building coefficient of 60%, coverage of 35%, and permission for 2 floors (10m) of construction....