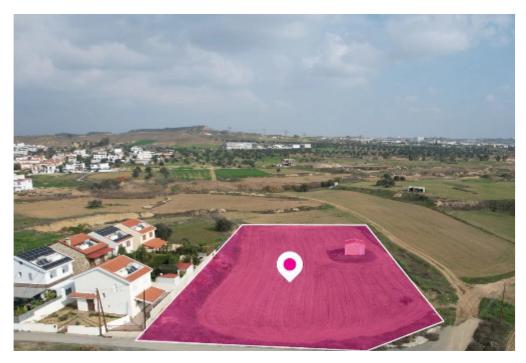

## Residential field in Tseri Nicosia

Nicosia, Tseri-2480, Cyprus

**Offered at:** €335,000

**Estate ID:** 33751

Ref: al68

Total plot's-land's area: 4971 m²

Available from: 2024-04-23

Offered at: 335,00

Type: Agricultura

Residential field extending to about 4.971 sq.m. is located in Tseri Nicosia. The property has a rectangular shape with a flat surface. Access to the plot is via a registered road which is facing the western side of the property with a total road frontage of approximately 60m. It is also noted that there is an EAC substation situated within the field and an expired division permit to 6 plots. The property falls within Zone ??8, with a building coefficient of 60%, coverage of 35%, and permission for 2 floors (10m) of construction....