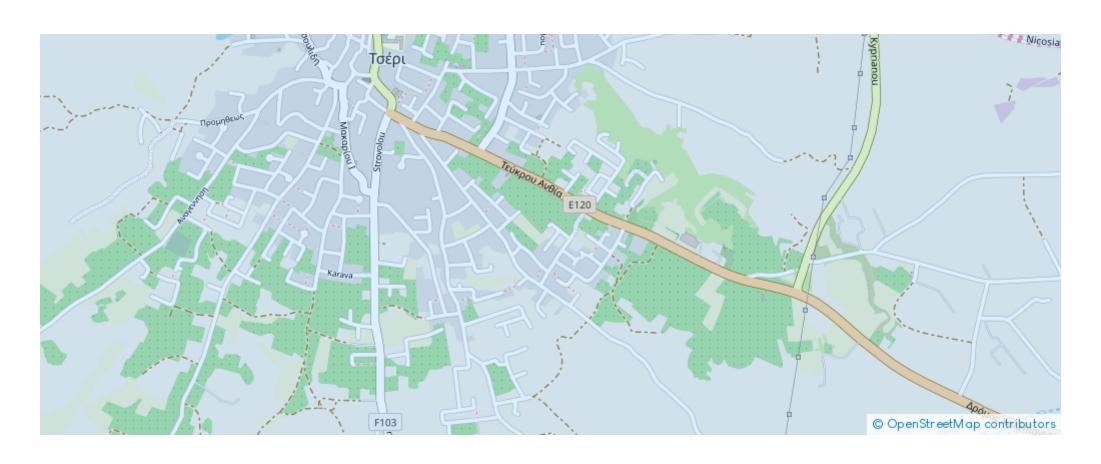

ential field in Tseri Nicosia

Nicosia, Tseri-2480, Cyprus

**Offered at:** €335,000

**Estate ID:** 33751

Ref: al68











Total plot's-land's area: 4971 m²



Available from: 2024-04-23



Offered at: 335,00



Type: Agricultura

Residential field extending to about 4.971 sq.m. is located in Tseri Nicosia. The property has a rectangular shape with a flat surface. Access to the plot is via a registered road which is facing the western side of the property with a total road frontage of approximately 60m. It is also noted that there is an EAC substation situated within the field and an expired division permit to 6 plots. The property falls within Zone ??8, with a building coefficient of 60%, coverage of 35%, and permission for 2 floors (10m) of construction....

## **Estate on map:**