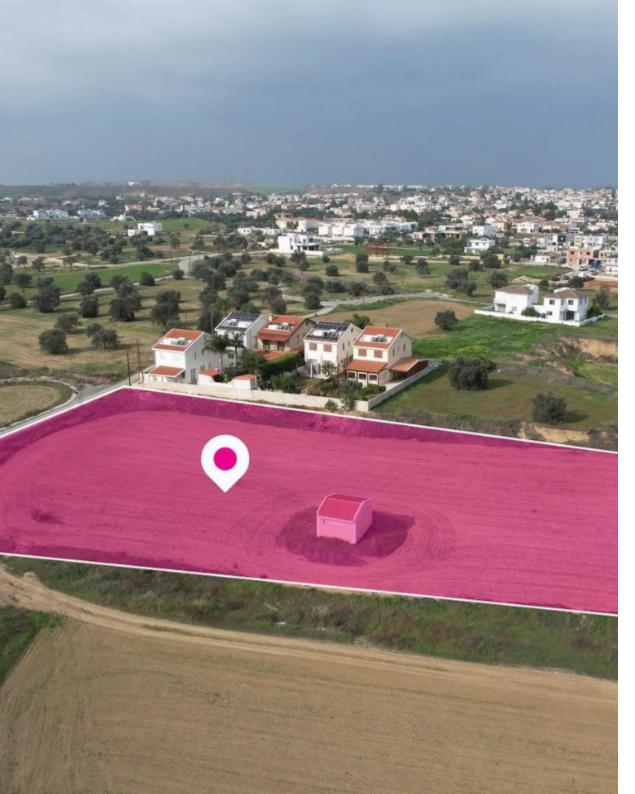

## Residential field in Tseri Nicosia

Nicosia, Tseri-2480, Cyprus

**Offered at:** €335,000

**Estate ID:** 33751

Ref: al68

Total plot's-land's area: 4971 m²

Available from: 2024-04-23

Offered at: 335,00

Type: Agricultura

Residential field extending to about 4.971 sq.m. is located in Tseri Nicosia. The property has a rectangular shape with a flat surface. Access to the plot is via a registered road which is facing the western side of the property with a total road frontage of approximately 60m. It is also noted that there is an EAC substation situated within the field and an expired division permit to 6 plots. The property falls within Zone ??8, with a building coefficient of 60%, coverage of 35%, and permission for 2 floors (10m) of construction....