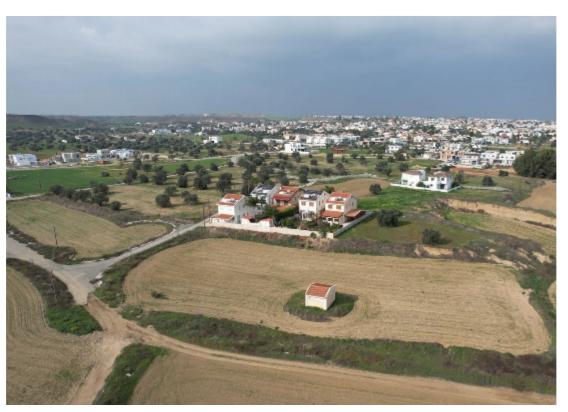

Type: Agricultura

Residential field extending to about 4.971 sq.m. is located in Tseri Nicosia. The property has a rectangular shape with a flat surface. Access to the plot is via a registered road which is facing the western side of the property with a total road frontage of approximately 60m. It is also noted that there is an EAC substation situated within the field and an expired division permit to 6 plots. The property falls within Zone ??8, with a building coefficient of 60%, coverage of 35%, and permission for 2 floors (10m) of construction....