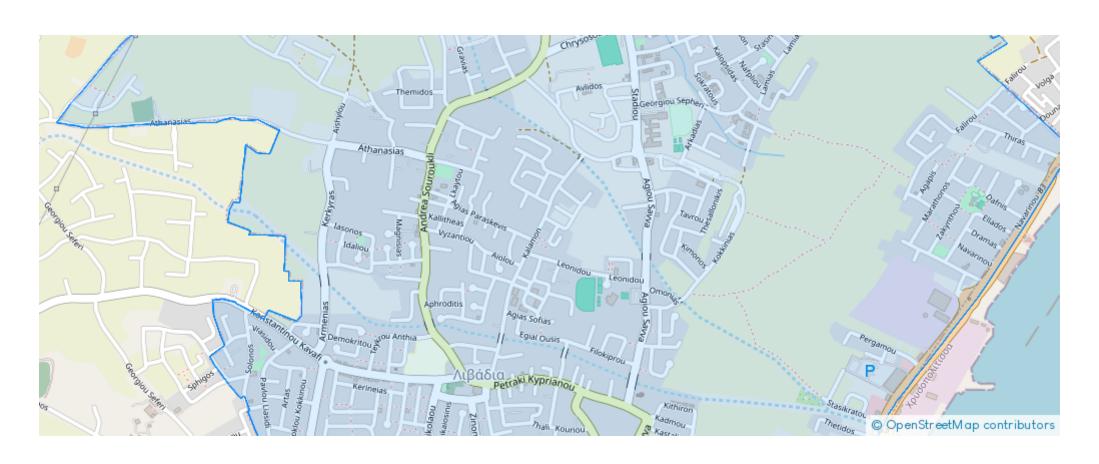

## Industrial field In Livadia Larnacas

Larnaka, Livadias-7060, Cyprus

**Offered at:** €215,000

**Estate ID:** 33755

Ref: al57





Total plot's-land's area: 7785 m<sup>2</sup>



Available from: 2024-04-23



Offered at: 215,00



Type: Agricultura

Industrial field extending to about 7,785 sq.m. in total, is located in Livadia, Larnaca. The property has a flat surface and access is via a registered pathway. It lies within the industrial zone ??2 which allows 50% building density and 50% coverage coefficient over 1 floor. The asset is accessible via a registered dirt road....

## **Estate on map:**