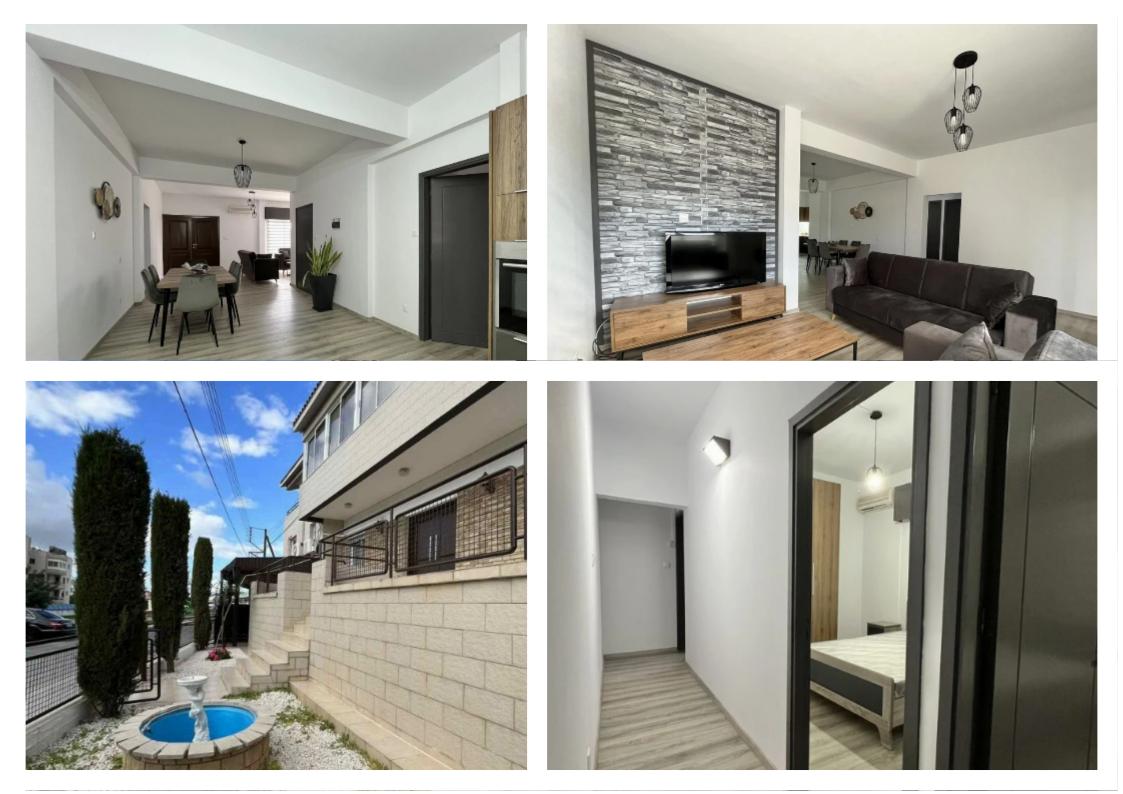

## in Limassol

Limassol, Lidl-Agia-Filaxeos-Ave-Kapsalos-3082, Cyprus

Offered at: €1,800 Estate ID: 33807 Ref: J4470

Fully renovated 2 bedroom detached house for rent in a central location in Kapsalos. 2-3 minutes drive to the highway (Agia Fylaxeos roundabout), Alphamega Kapsalos, Lidl, Zorbas bakery, Sigma bakery, Bank of Cyprus, petrol stations and many more amenities. The apartment is fully furnished including all electrical appliances. - 130sqm internal area. - Beautiful park view opposite the house. - 2 bedrooms. - 1 bathrooms with WC. - 1 WC. -Open plan modern kitchen and lounge. - Fully furnished. - Air-Condition units, TV, washing machine. - 2 large covered terrace. - Covered parking. Pets are not allowed....