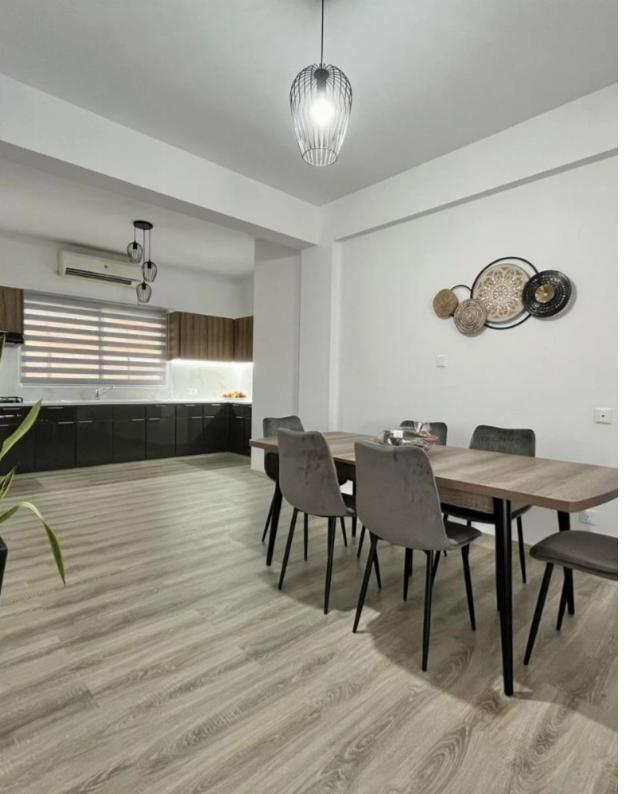

## in Limassol

Limassol, Lidl-Agia-Filaxeos-Ave-Kapsalos-3082, Cyprus

Offered at: €1,800 Estate ID: 33807 Ref: J4470

Fully renovated 2 bedroom detached house for rent in a central location in Kapsalos. 2-3 minutes drive to the highway (Agia Fylaxeos roundabout), Alphamega Kapsalos, Lidl, Zorbas bakery, Sigma bakery, Bank of Cyprus, petrol stations and many more amenities. The apartment is fully furnished including all electrical appliances. - 130sqm internal area. - Beautiful park view opposite the house. - 2 bedrooms. - 1 bathrooms with WC. - 1 WC. -Open plan modern kitchen and lounge. - Fully furnished. - Air-Condition units, TV, washing machine. - 2 large covered terrace. - Covered parking. Pets are not allowed....