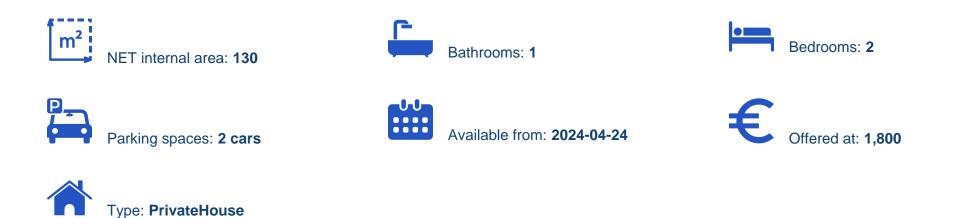

## in Limassol

Limassol, Lidl-Agia-Filaxeos-Ave-Kapsalos-3082, Cyprus

Offered at: €1,800 Estate ID: 33807 Ref: J4470

Fully renovated 2 bedroom detached house for rent in a central location in Kapsalos. 2-3 minutes drive to the highway (Agia Fylaxeos roundabout), Alphamega Kapsalos, Lidl, Zorbas bakery, Sigma bakery, Bank of Cyprus, petrol stations and many more amenities. The apartment is fully furnished including all electrical appliances. - 130sqm internal area. - Beautiful park view opposite the house. - 2 bedrooms. - 1 bathrooms with WC. - 1 WC. -Open plan modern kitchen and lounge. - Fully furnished. - Air-Condition units, TV, washing machine. - 2 large covered terrace. - Covered parking. Pets are not allowed....