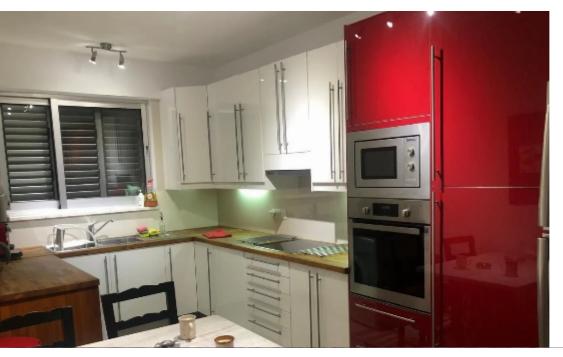

## 2-bedroom apartment to rent

Limassol, Municipal-Garden-Zoo-Agia-Trias-3035 , Cyprus

**Offered at:** €2,500

**Estate ID:** 33814

**Ref:** J4465

NET internal area: 120

Bathrooms: 1

Bedrooms: 2

Available from: 2024-04-24

Offered at: 2,50

ype: **Apartment** 

Veranda: 10 sqm m²

The residence is situated along the seafront road, boasting captivating ocean views. Access is secured by a gated entrance equipped with cameras. There is no designated parking area available. The interior spans 120 square meters with an additional 10 square meters of veranda space. Positioned facing south, the property is priced at 2500 per month, covering common expenses. It is exclusively for either a single occupant or a couple without children. The rental agreement requires two deposits and one month's rent paid in advance, with a contract term of one year....