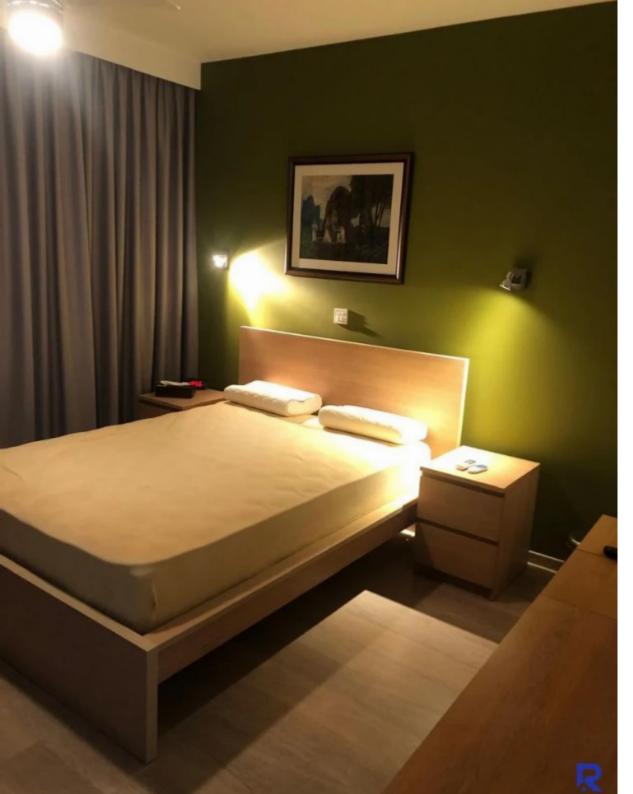

## 2-bedroom apartment to rent

Limassol, Municipal-Garden-Zoo-Agia-Trias-3035 , Cyprus

**Offered at:** €2,500

**Estate ID:** 33814

**Ref:** J4465

NET internal area: 120

Bathrooms: 1

Bedrooms: 2

Available from: 2024-04-24

Offered at: 2,50

ype: **Apartment** 

Veranda: 10 sqm m²

The residence is situated along the seafront road, boasting captivating ocean views. Access is secured by a gated entrance equipped with cameras. There is no designated parking area available. The interior spans 120 square meters with an additional 10 square meters of veranda space. Positioned facing south, the property is priced at 2500 per month, covering common expenses. It is exclusively for either a single occupant or a couple without children. The rental agreement requires two deposits and one month's rent paid in advance, with a contract term of one year....