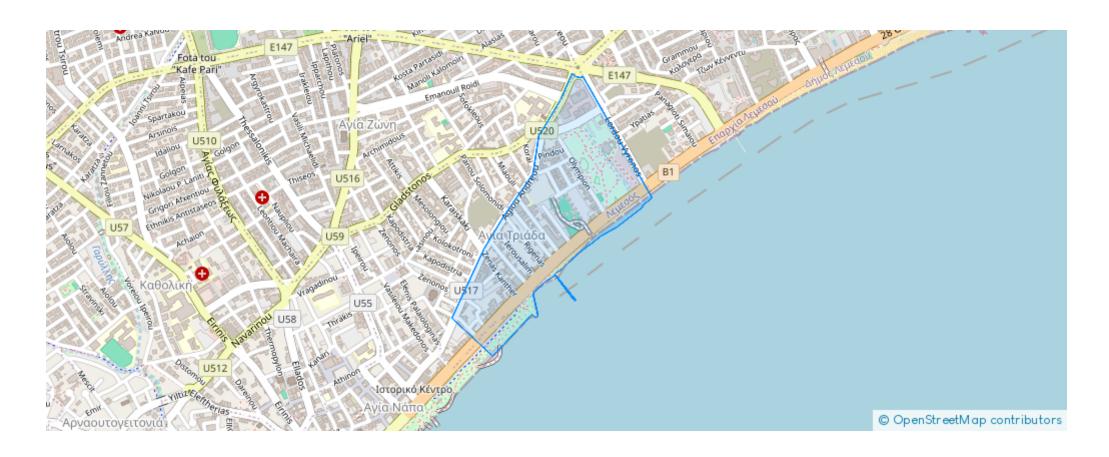

,500

**Estate ID:** 33814

**Ref:** J4465











NET internal area: 120



Bathrooms: 1



Bedrooms: 2



Available from: 2024-04-24



Offered at: 2,50



ype: **Apartment** 



Veranda: 10 sqm m²

The residence is situated along the seafront road, boasting captivating ocean views. Access is secured by a gated entrance equipped with cameras. There is no designated parking area available. The interior spans 120 square meters with an additional 10 square meters of veranda space. Positioned facing south, the property is priced at 2500 per month, covering common expenses. It is exclusively for either a single occupant or a couple without children. The rental agreement requires two deposits and one month's rent paid in advance, with a contract term of one year....

## **Estate on map:**