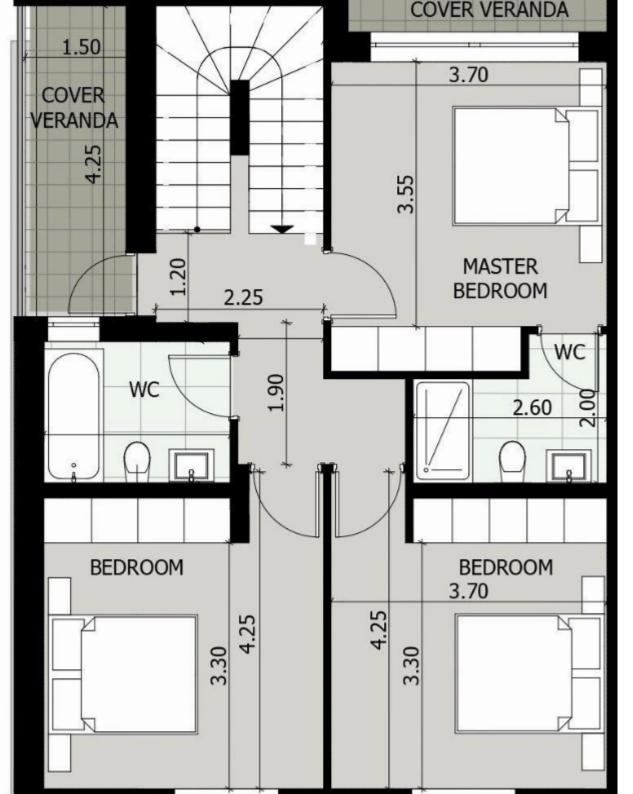

## 3 bedrooms, 183

Limassol, Palodeia-4549, Cyprus

**Offered at:** €840,000

**Estate ID:** 33831

**Ref:** J4455L1760

NET internal area: 183

Bathrooms: 3

Bedrooms: 3

Parking spaces: 1 cars

Available from: 2024-04-24

Offered at: **840,000** 

Type: SemidetachedHouse

Veranda: 20.4 m<sup>2</sup>

Welcome to Villa No. 16B, where luxury and serenity intertwine to create your ideal retreat. This exquisite villa features three elegantly designed bedrooms, each offering a peaceful haven for rest and relaxation. Upon entering, you'll be greeted by an indoor area spanning 183 square meters, meticulously crafted to provide both comfort and functionality. From the tasteful decor to the spacious layout, every detail has been thoughtfully considered to ensure a luxurious living experience. Step outside onto the covered veranda, extending 20.4 square meters, where you can bask in the gentle breeze and admire the scenic views of the surrounding landscape. Whether you're enjoying a leisurely...