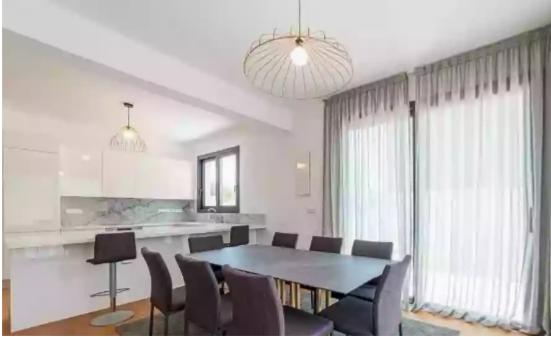

## 3 bedrooms, 183

Limassol, Palodeia-4549, Cyprus

Offered at: €820,000 Estate ID: 33832 Ref: J4455L1759

Welcome to Villa No. 16A, where luxury and comfort intertwine seamlessly to create your perfect sanctuary. This elegant villa boasts three beautifully appointed bedrooms, each offering a haven of tranquility and relaxation. Step inside to discover an indoor area spanning 183 square meters, thoughtfully designed to maximize space and functionality. From the stylish finishes to the spacious layout, every detail exudes sophistication and charm. Outside, the covered veranda beckons, spanning 20.4 square meters and providing an idyllic setting for al fresco dining or simply soaking in the serene surroundings. Whether you're enjoying a quiet morning coffee or hosting intimate gatherings, thi...