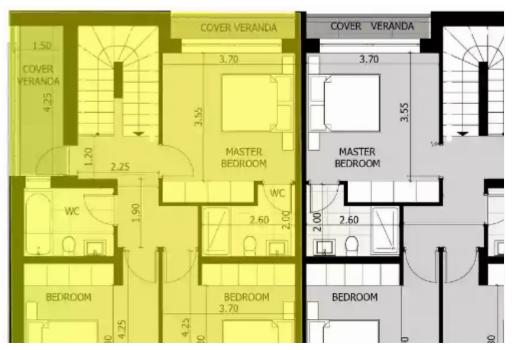

## 3 bedrooms, 183

Limassol, Palodeia-4549, Cyprus

Offered at: €820,000 Estate ID: 33832 Ref: J4455L1759

Welcome to Villa No. 16A, where luxury and comfort intertwine seamlessly to create your perfect sanctuary. This elegant villa boasts three beautifully appointed bedrooms, each offering a haven of tranquility and relaxation. Step inside to discover an indoor area spanning 183 square meters, thoughtfully designed to maximize space and functionality. From the stylish finishes to the spacious layout, every detail exudes sophistication and charm. Outside, the covered veranda beckons, spanning 20.4 square meters and providing an idyllic setting for al fresco dining or simply soaking in the serene surroundings. Whether you're enjoying a quiet morning coffee or hosting intimate gatherings, thi...