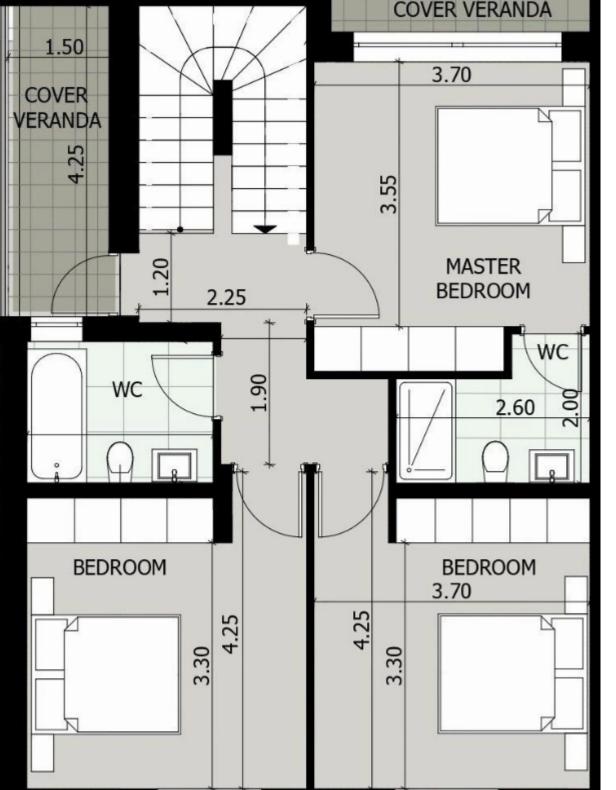

## 3 bedrooms, 183

Limassol, Palodeia-4549, Cyprus

Offered at: €820,000 Estate ID: 33832 Ref: J4455L1759

Welcome to Villa No. 16A, where luxury and comfort intertwine seamlessly to create your perfect sanctuary. This elegant villa boasts three beautifully appointed bedrooms, each offering a haven of tranquility and relaxation. Step inside to discover an indoor area spanning 183 square meters, thoughtfully designed to maximize space and functionality. From the stylish finishes to the spacious layout, every detail exudes sophistication and charm. Outside, the covered veranda beckons, spanning 20.4 square meters and providing an idyllic setting for al fresco dining or simply soaking in the serene surroundings. Whether you're enjoying a quiet morning coffee or hosting intimate gatherings, thi...