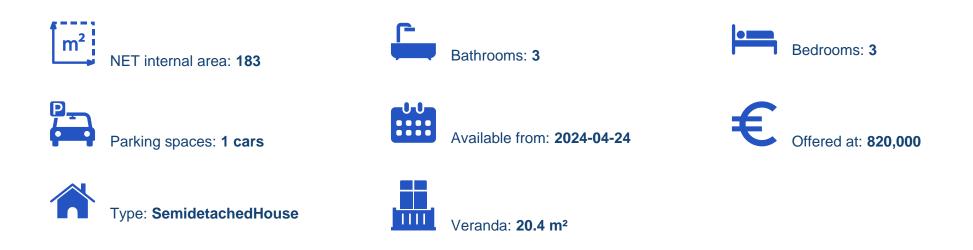

## 3 bedrooms, 183

Limassol, Palodeia-4549, Cyprus

Offered at: €820,000 Estate ID: 33832 Ref: J4455L1759

Welcome to Villa No. 16A, where luxury and comfort intertwine seamlessly to create your perfect sanctuary. This elegant villa boasts three beautifully appointed bedrooms, each offering a haven of tranquility and relaxation. Step inside to discover an indoor area spanning 183 square meters, thoughtfully designed to maximize space and functionality. From the stylish finishes to the spacious layout, every detail exudes sophistication and charm. Outside, the covered veranda beckons, spanning 20.4 square meters and providing an idyllic setting for al fresco dining or simply soaking in the serene surroundings. Whether you're enjoying a quiet morning coffee or hosting intimate gatherings, thi...