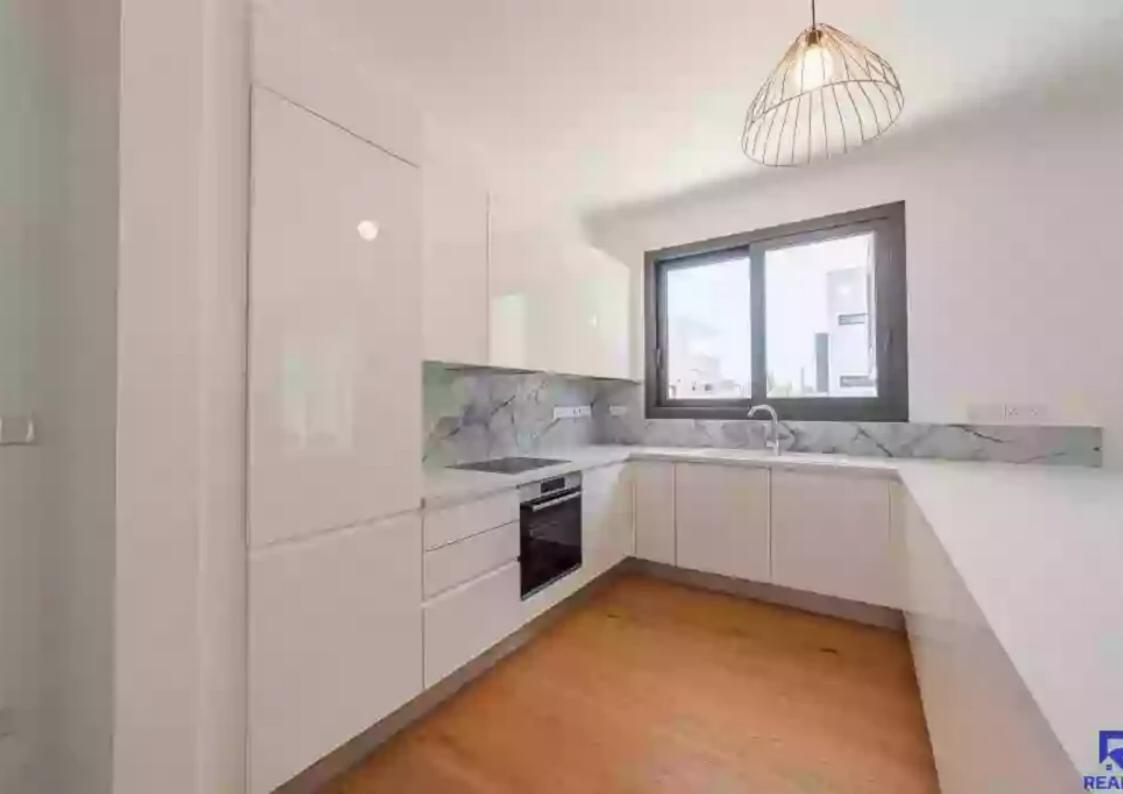

## 3 bedrooms, 183

Limassol, Palodeia-4549, Cyprus

Offered at: €820,000 Estate ID: 33832 Ref: J4455L1759

Welcome to Villa No. 16A, where luxury and comfort intertwine seamlessly to create your perfect sanctuary. This elegant villa boasts three beautifully appointed bedrooms, each offering a haven of tranquility and relaxation. Step inside to discover an indoor area spanning 183 square meters, thoughtfully designed to maximize space and functionality. From the stylish finishes to the spacious layout, every detail exudes sophistication and charm. Outside, the covered veranda beckons, spanning 20.4 square meters and providing an idyllic setting for al fresco dining or simply soaking in the serene surroundings. Whether you're enjoying a quiet morning coffee or hosting intimate gatherings, thi...