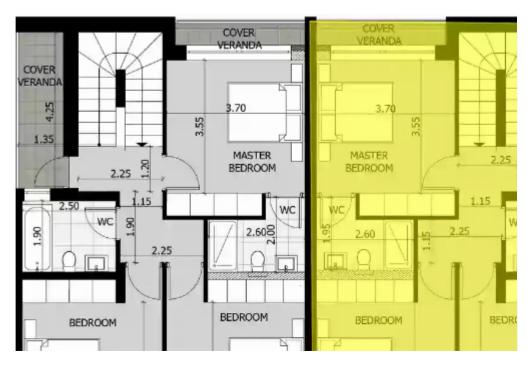

## 3 bedrooms, 183

Limassol, Palodeia-4549, Cyprus

**Offered at:** €820,000

**Estate ID:** 33833

**Ref:** J4454L1758

NET internal area: 183

Bathrooms: 3

Bedrooms: 3

Parking spaces: 1 cars

Available from: 2024-04-24

Offered at: **820,000** 

Type: SemidetachedHouse

Veranda: 20.4 m²

Welcome to Villa No. 15A, where luxury meets tranquility in perfect harmony. This stunning residence features three inviting bedrooms, each designed to provide a sanctuary of comfort and relaxation. Step inside to discover an indoor area spanning 183 square meters, meticulously crafted to offer a blend of elegance and functionality. From the sleek finishes to the thoughtful layout, every detail is tailored to elevate your everyday living experience.

Outside, the covered veranda beckons, offering 20.4 square meters of space to unwind and soak in the serene surroundings. Whether you're enjoying a morning coffee or hosting intimate gatherings, this outdoor retreat is sure to become a favo...