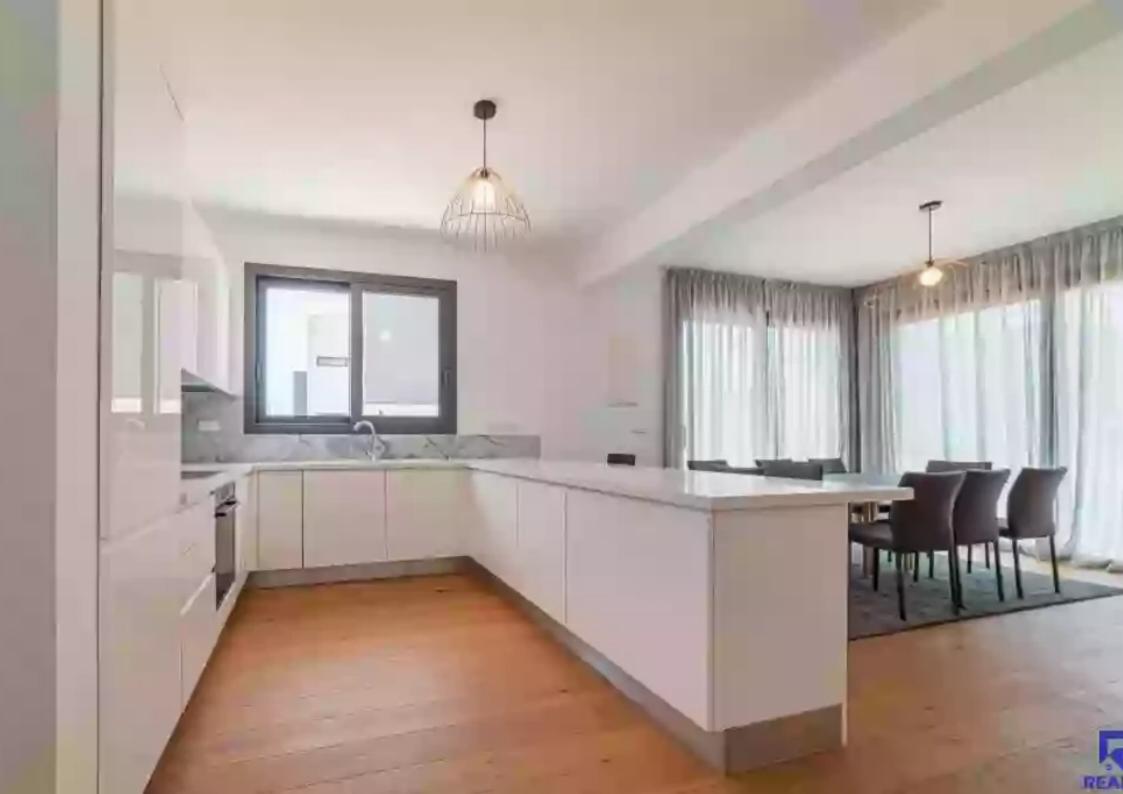

Parking spaces: 1 cars

Available from: 2024-04-24

Offered at: **820,000** 

Type: SemidetachedHouse

Veranda: 20.4 m²

Welcome to Villa No. 15A, where luxury meets tranquility in perfect harmony. This stunning residence features three inviting bedrooms, each designed to provide a sanctuary of comfort and relaxation. Step inside to discover an indoor area spanning 183 square meters, meticulously crafted to offer a blend of elegance and functionality. From the sleek finishes to the thoughtful layout, every detail is tailored to elevate your everyday living experience.

Outside, the covered veranda beckons, offering 20.4 square meters of space to unwind and soak in the serene surroundings. Whether you're enjoying a morning coffee or hosting intimate gatherings, this outdoor retreat is sure to become a favo...