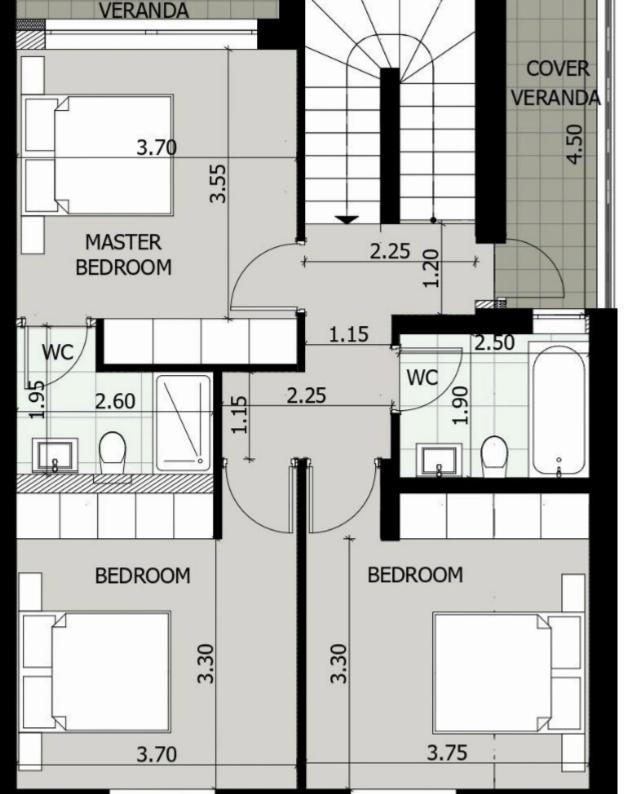

## 3 bedrooms, 183

Limassol, Palodeia-4549, Cyprus

**Offered at:** €820,000

**Estate ID:** 33833

**Ref:** J4454L1758

NET internal area: 183

Bathrooms: 3

Bedrooms: 3

Parking spaces: 1 cars

Available from: 2024-04-24

Offered at: **820,000** 

Type: SemidetachedHouse

Veranda: 20.4 m²

Welcome to Villa No. 15A, where luxury meets tranquility in perfect harmony. This stunning residence features three inviting bedrooms, each designed to provide a sanctuary of comfort and relaxation. Step inside to discover an indoor area spanning 183 square meters, meticulously crafted to offer a blend of elegance and functionality. From the sleek finishes to the thoughtful layout, every detail is tailored to elevate your everyday living experience.

Outside, the covered veranda beckons, offering 20.4 square meters of space to unwind and soak in the serene surroundings. Whether you're enjoying a morning coffee or hosting intimate gatherings, this outdoor retreat is sure to become a favo...