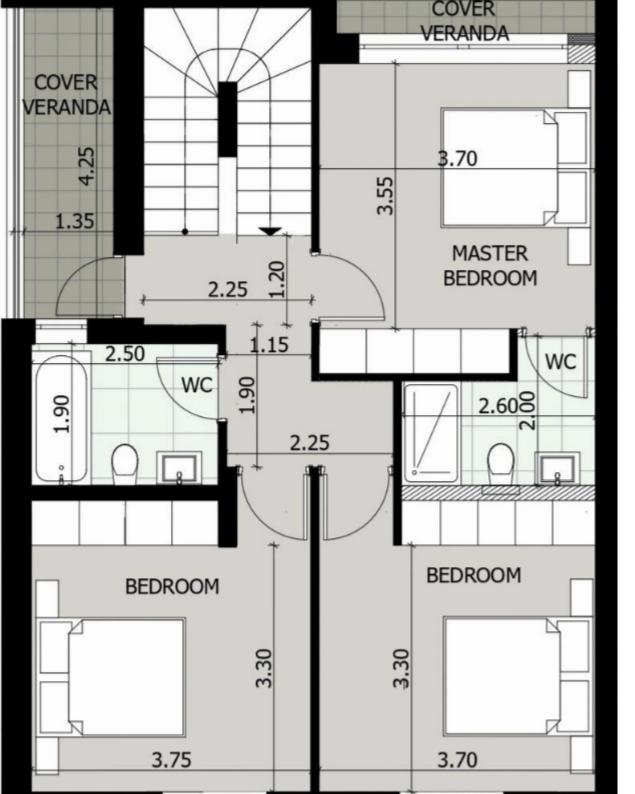

## 3 bedrooms, 183

Limassol, Palodeia-4549, Cyprus

**Offered at:** €800,000

**Estate ID:** 33834

**Ref:** J4454L1757

NET internal area: 183

Bathrooms: 3

Bedrooms: 3

Parking spaces: 1 cars

Available from: 2024-04-24

Offered at: **800,00**0

Type: SemidetachedHouse

Veranda: 20.4 m²

Welcome to Villa No. 15A, where luxury meets tranquility in perfect harmony. This stunning residence features three inviting bedrooms, each designed to provide a sanctuary of comfort and relaxation. Step inside to discover an indoor area spanning 183 square meters, meticulously crafted to offer a blend of elegance and functionality. From the sleek finishes to the thoughtful layout, every detail is tailored to elevate your everyday living experience.

Outside, the covered veranda beckons, offering 20.4 square meters of space to unwind and soak in the serene surroundings. Whether you're enjoying a morning coffee or hosting intimate gatherings, this outdoor retreat is sure to become a favo...