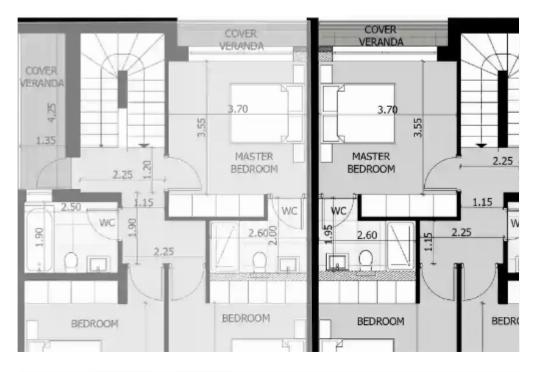

## 3 bedrooms, 183

Limassol, Palodeia-4549, Cyprus

**Offered at:** €800,000

**Estate ID:** 33834

**Ref:** J4454L1757

NET internal area: 183

Bathrooms: 3

Bedrooms: 3

Parking spaces: 1 cars

Available from: 2024-04-24

Offered at: **800,00**0

Type: SemidetachedHouse

Veranda: 20.4 m²

Welcome to Villa No. 15A, where luxury meets tranquility in perfect harmony. This stunning residence features three inviting bedrooms, each designed to provide a sanctuary of comfort and relaxation. Step inside to discover an indoor area spanning 183 square meters, meticulously crafted to offer a blend of elegance and functionality. From the sleek finishes to the thoughtful layout, every detail is tailored to elevate your everyday living experience.

Outside, the covered veranda beckons, offering 20.4 square meters of space to unwind and soak in the serene surroundings. Whether you're enjoying a morning coffee or hosting intimate gatherings, this outdoor retreat is sure to become a favo...