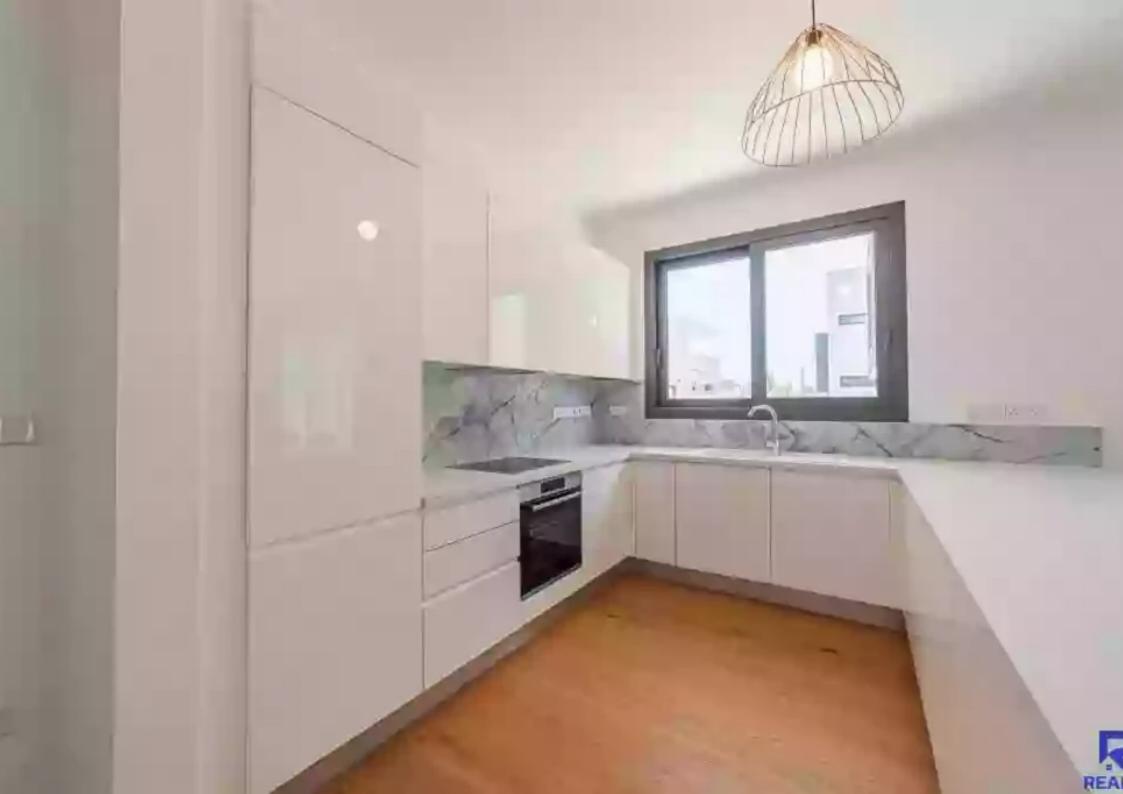

Parking spaces: 1 cars

Available from: 2024-04-24

Offered at: **1,200,00**0

Type: Villa

Veranda: 18.5 m²

Welcome to Villa No. 13, a haven of luxury and comfort nestled amidst breathtaking surroundings. This exquisite residence features four spacious bedrooms, each offering a serene retreat for relaxation and rejuvenation. Spanning an indoor area of 185 square meters, the villa boasts a harmonious blend of elegance and functionality. Step outside onto the covered veranda, extending 25.1 square meters, where you can bask in the gentle breeze and savor panoramic views of the lush landscape. While the villa does not feature an uncovered veranda or a roof terrace, the expansive plot of 503 square meters provides endless possibilities for outdoor enjoyment. Whether you envision a tranquil gard...