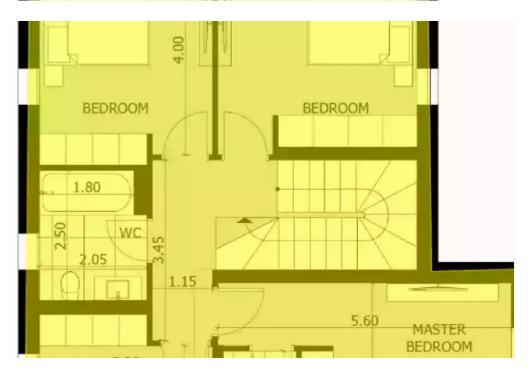

## **4 bedrooms, 211.5**

Limassol, Palodeia-4549, Cyprus

**Offered at:** € 1,200,000

**Estate ID:** 33835

**Ref:** J4453L1756

NET internal area: 212

Bathrooms: 4

Bedrooms: 4

Parking spaces: 1 cars

Available from: 2024-04-24

Offered at: **1,200,00**0

Type: Villa

Veranda: 18.5 m²

Welcome to Villa No. 13, a haven of luxury and comfort nestled amidst breathtaking surroundings. This exquisite residence features four spacious bedrooms, each offering a serene retreat for relaxation and rejuvenation. Spanning an indoor area of 185 square meters, the villa boasts a harmonious blend of elegance and functionality. Step outside onto the covered veranda, extending 25.1 square meters, where you can bask in the gentle breeze and savor panoramic views of the lush landscape. While the villa does not feature an uncovered veranda or a roof terrace, the expansive plot of 503 square meters provides endless possibilities for outdoor enjoyment. Whether you envision a tranquil gard...