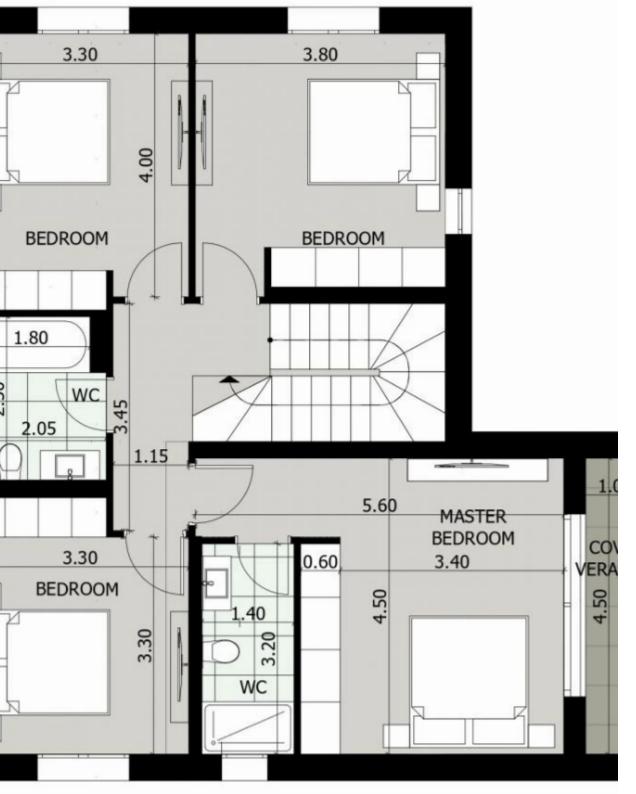

## **4 bedrooms, 211.5**

Limassol, Palodeia-4549, Cyprus

**Offered at:** € 1,200,000

**Estate ID:** 33835

**Ref:** J4453L1756

NET internal area: 212

Bathrooms: 4

Bedrooms: 4

Parking spaces: 1 cars

Available from: 2024-04-24

Offered at: **1,200,00**0

Type: Villa

Veranda: 18.5 m²

Welcome to Villa No. 13, a haven of luxury and comfort nestled amidst breathtaking surroundings. This exquisite residence features four spacious bedrooms, each offering a serene retreat for relaxation and rejuvenation. Spanning an indoor area of 185 square meters, the villa boasts a harmonious blend of elegance and functionality. Step outside onto the covered veranda, extending 25.1 square meters, where you can bask in the gentle breeze and savor panoramic views of the lush landscape. While the villa does not feature an uncovered veranda or a roof terrace, the expansive plot of 503 square meters provides endless possibilities for outdoor enjoyment. Whether you envision a tranquil gard...