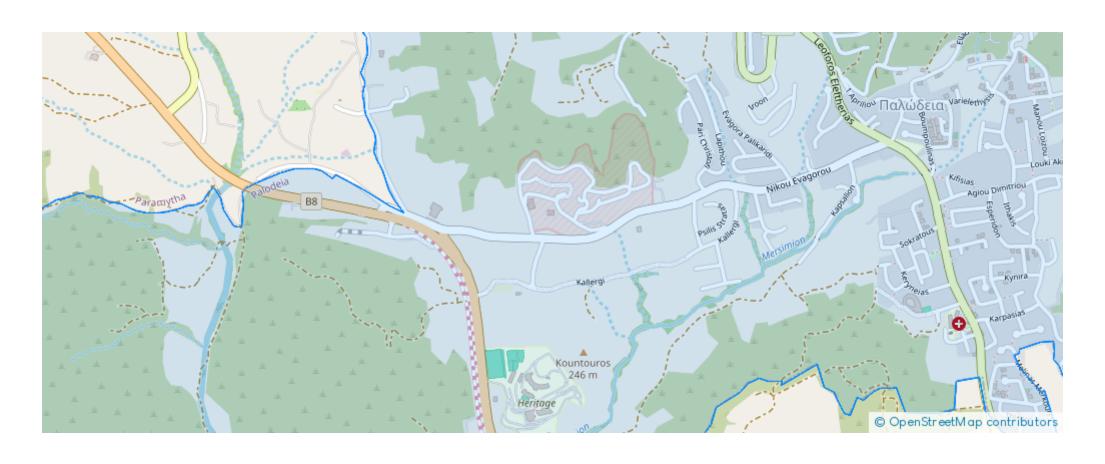

m: 2024-04-24



Offered at: **1,200,00**0



Type: Villa



Veranda: 18.5 m²

Welcome to Villa No. 13, a haven of luxury and comfort nestled amidst breathtaking surroundings. This exquisite residence features four spacious bedrooms, each offering a serene retreat for relaxation and rejuvenation. Spanning an indoor area of 185 square meters, the villa boasts a harmonious blend of elegance and functionality. Step outside onto the covered veranda, extending 25.1 square meters, where you can bask in the gentle breeze and savor panoramic views of the lush landscape. While the villa does not feature an uncovered veranda or a roof terrace, the expansive plot of 503 square meters provides endless possibilities for outdoor enjoyment. Whether you envision a tranquil gard...

## **Estate on map:**