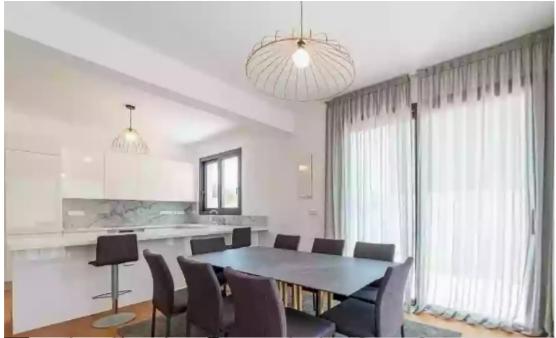

## 1 bedrooms, 85

Limassol, Palodeia-4549, Cyprus

Offered at: € 380,000 Estate ID: 33838 Ref: J4450L1754

Welcome to Apartment 202, a cozy one-bedroom residence located on the first floor, offering a perfect blend of comfort and style. With an indoor area of 85 square meters, this apartment provides ample space for relaxation and entertainment. Step outside onto the covered veranda, spanning 12 square meters, where you can unwind and enjoy the surrounding tranquility. Although there isn't an uncovered veranda or a roof terrace, residents have access to common areas for socializing and leisure activities. While there isn't designated storage or additional common areas, residents of Apartment 202 can enjoy the shared pool, providing a refreshing retreat for relaxation and recreation. Pric...