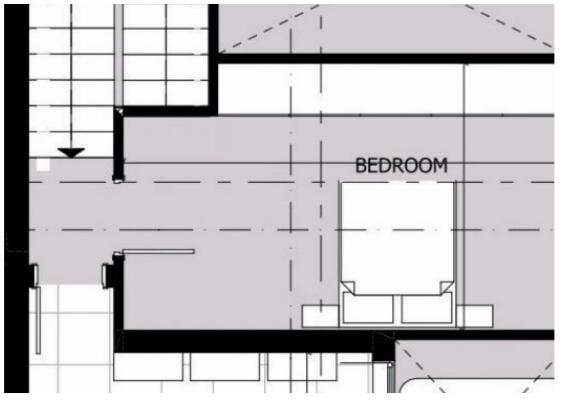

## 1 bedrooms, 85

Limassol, Palodeia-4549, Cyprus

Offered at: € 380,000 Estate ID: 33838 Ref: J4450L1754

Welcome to Apartment 202, a cozy one-bedroom residence located on the first floor, offering a perfect blend of comfort and style. With an indoor area of 85 square meters, this apartment provides ample space for relaxation and entertainment. Step outside onto the covered veranda, spanning 12 square meters, where you can unwind and enjoy the surrounding tranquility. Although there isn't an uncovered veranda or a roof terrace, residents have access to common areas for socializing and leisure activities. While there isn't designated storage or additional common areas, residents of Apartment 202 can enjoy the shared pool, providing a refreshing retreat for relaxation and recreation. Pric...