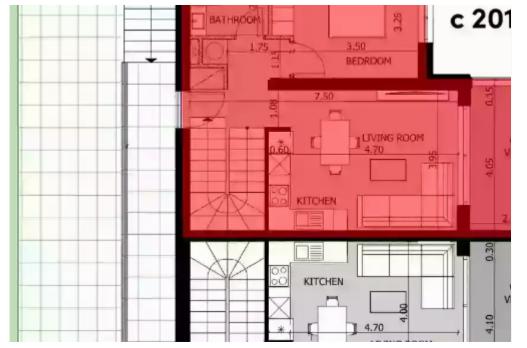

## 1 bedrooms, 85

Limassol, Palodeia-4549, Cyprus

Offered at: € 380,000 Estate ID: 33838 Ref: J4450L1754

Welcome to Apartment 202, a cozy one-bedroom residence located on the first floor, offering a perfect blend of comfort and style. With an indoor area of 85 square meters, this apartment provides ample space for relaxation and entertainment. Step outside onto the covered veranda, spanning 12 square meters, where you can unwind and enjoy the surrounding tranquility. Although there isn't an uncovered veranda or a roof terrace, residents have access to common areas for socializing and leisure activities. While there isn't designated storage or additional common areas, residents of Apartment 202 can enjoy the shared pool, providing a refreshing retreat for relaxation and recreation. Pric...