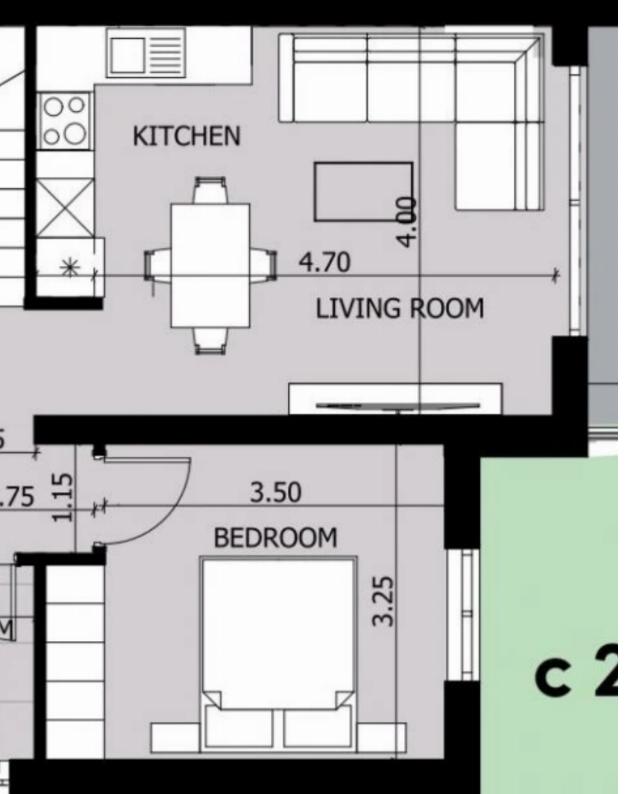

## 1 bedrooms, 85

Limassol, Palodeia-4549, Cyprus

Offered at: € 380,000 Estate ID: 33838 Ref: J4450L1754

Welcome to Apartment 202, a cozy one-bedroom residence located on the first floor, offering a perfect blend of comfort and style. With an indoor area of 85 square meters, this apartment provides ample space for relaxation and entertainment. Step outside onto the covered veranda, spanning 12 square meters, where you can unwind and enjoy the surrounding tranquility. Although there isn't an uncovered veranda or a roof terrace, residents have access to common areas for socializing and leisure activities. While there isn't designated storage or additional common areas, residents of Apartment 202 can enjoy the shared pool, providing a refreshing retreat for relaxation and recreation. Pric...