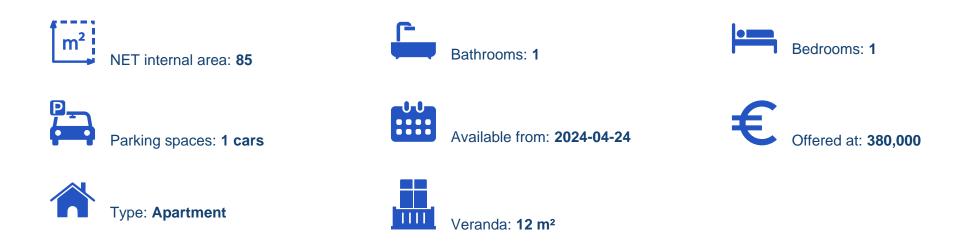

## 1 bedrooms, 85

Limassol, Palodeia-4549, Cyprus

Offered at: € 380,000 Estate ID: 33838 Ref: J4450L1754

Welcome to Apartment 202, a cozy one-bedroom residence located on the first floor, offering a perfect blend of comfort and style. With an indoor area of 85 square meters, this apartment provides ample space for relaxation and entertainment. Step outside onto the covered veranda, spanning 12 square meters, where you can unwind and enjoy the surrounding tranquility. Although there isn't an uncovered veranda or a roof terrace, residents have access to common areas for socializing and leisure activities. While there isn't designated storage or additional common areas, residents of Apartment 202 can enjoy the shared pool, providing a refreshing retreat for relaxation and recreation. Pric...