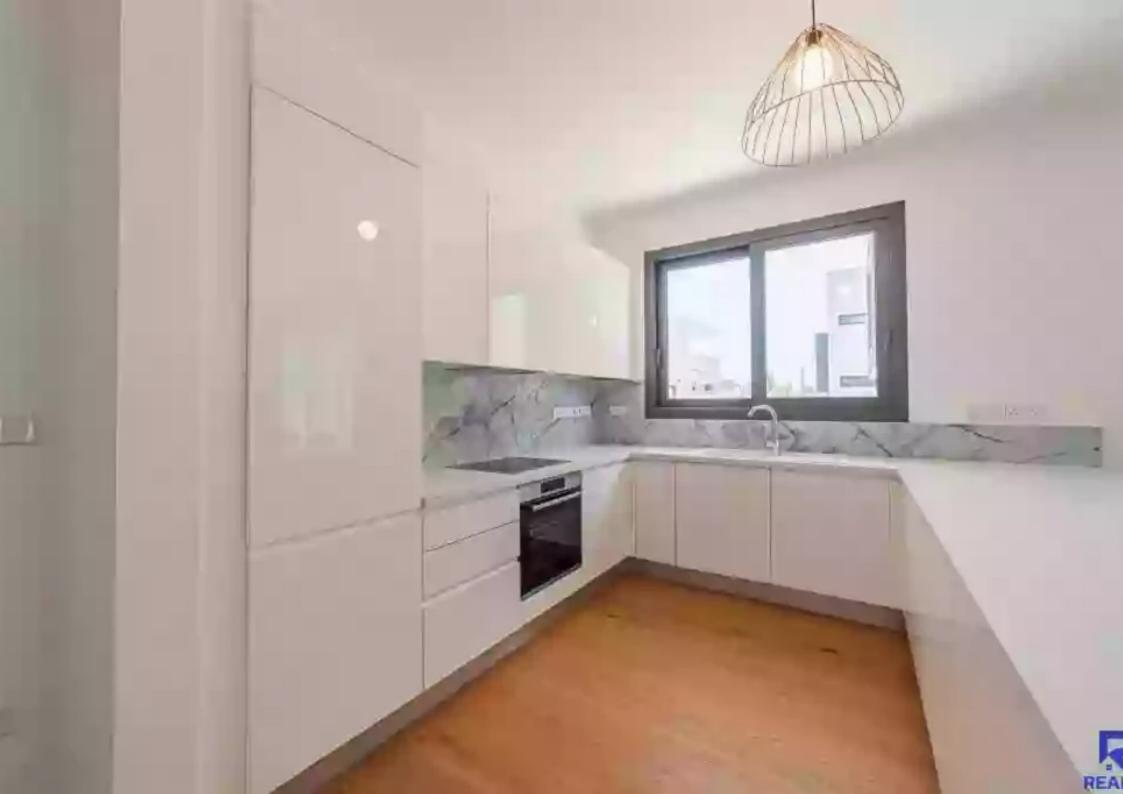

## 1 bedrooms, 85

Limassol, Palodeia-4549, Cyprus

Offered at: € 380,000 Estate ID: 33838 Ref: J4450L1754

Welcome to Apartment 202, a cozy one-bedroom residence located on the first floor, offering a perfect blend of comfort and style. With an indoor area of 85 square meters, this apartment provides ample space for relaxation and entertainment. Step outside onto the covered veranda, spanning 12 square meters, where you can unwind and enjoy the surrounding tranquility. Although there isn't an uncovered veranda or a roof terrace, residents have access to common areas for socializing and leisure activities. While there isn't designated storage or additional common areas, residents of Apartment 202 can enjoy the shared pool, providing a refreshing retreat for relaxation and recreation. Pric...