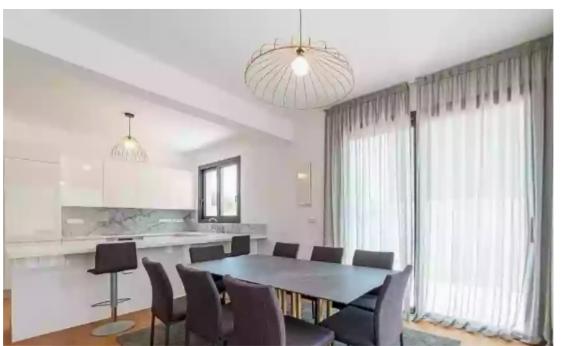

Parking spaces: 1 cars

Available from: 2024-04-24

Offered at: 380,000

Гуре: **Apartment** 

Veranda: 12 m²

Welcome to Apartment 201, a charming one-bedroom residence situated on the first floor, offering both comfort and convenience. With an indoor area of 85 square meters, this apartment provides a spacious and inviting living space ideal for individuals or couples. Step outside onto the covered veranda, spanning 12 square meters, where you can enjoy the gentle breeze and serene atmosphere. While there isn't an uncovered veranda or a roof terrace, residents have access to the common areas for relaxation and socializing. Although there isn't designated storage or additional common areas, residents of Apartment 201 can take advantage of the shared pool, providing a refreshing oasis for leisu...