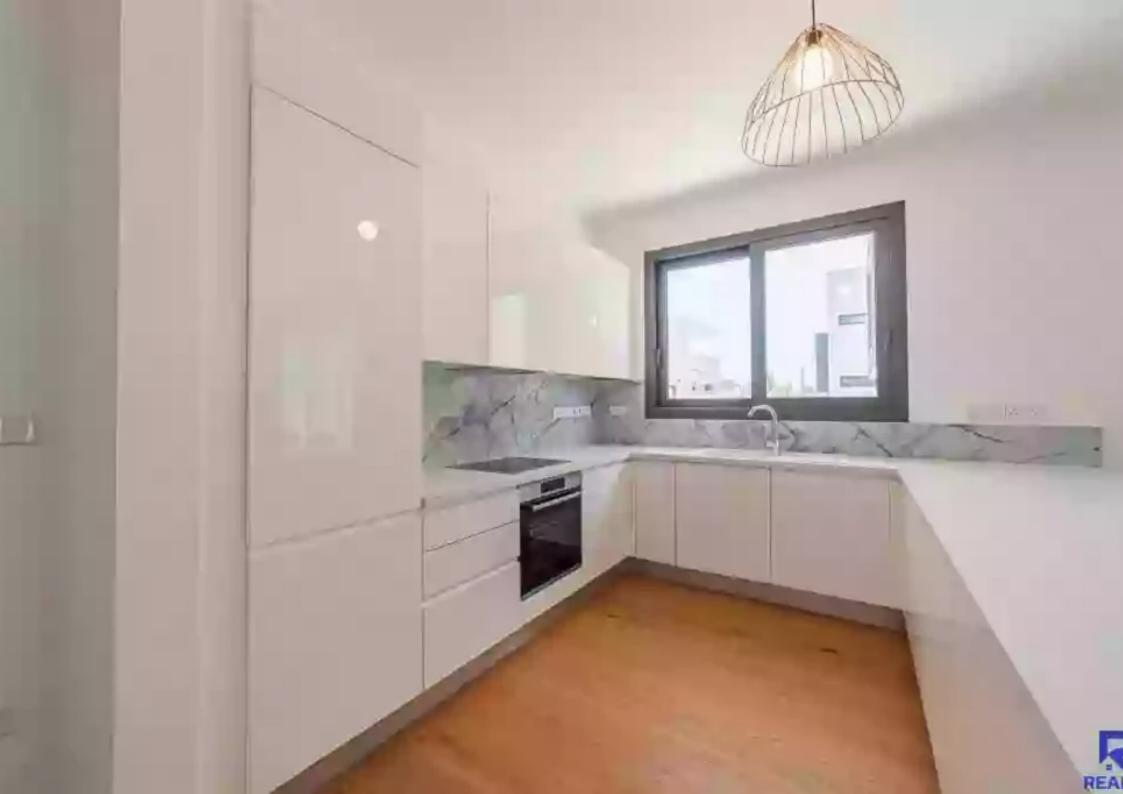

Parking spaces: 1 cars

Available from: 2024-04-24

Offered at: 380,000

Гуре: **Apartment** 

Veranda: 12 m²

Welcome to Apartment 201, a charming one-bedroom residence situated on the first floor, offering both comfort and convenience. With an indoor area of 85 square meters, this apartment provides a spacious and inviting living space ideal for individuals or couples. Step outside onto the covered veranda, spanning 12 square meters, where you can enjoy the gentle breeze and serene atmosphere. While there isn't an uncovered veranda or a roof terrace, residents have access to the common areas for relaxation and socializing. Although there isn't designated storage or additional common areas, residents of Apartment 201 can take advantage of the shared pool, providing a refreshing oasis for leisu...