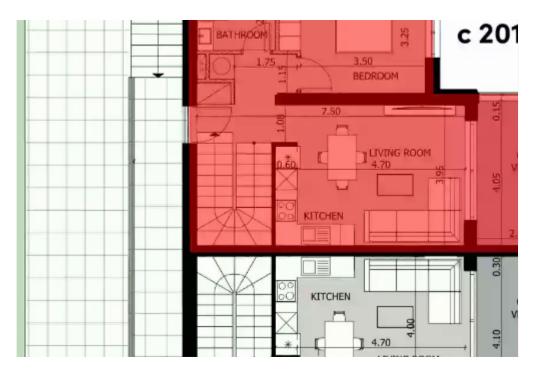

## 1 bedrooms, 85

Limassol, Palodeia-4549, Cyprus

**Offered at:** € 380,000

**Estate ID:** 33839

**Ref:** J4450L1753

NET internal area: 85

Bathrooms: 1

Bedrooms: 1

Parking spaces: 1 cars

Available from: 2024-04-24

Offered at: 380,000

Гуре: **Apartment** 

Veranda: 12 m²

Welcome to Apartment 201, a charming one-bedroom residence situated on the first floor, offering both comfort and convenience. With an indoor area of 85 square meters, this apartment provides a spacious and inviting living space ideal for individuals or couples. Step outside onto the covered veranda, spanning 12 square meters, where you can enjoy the gentle breeze and serene atmosphere. While there isn't an uncovered veranda or a roof terrace, residents have access to the common areas for relaxation and socializing. Although there isn't designated storage or additional common areas, residents of Apartment 201 can take advantage of the shared pool, providing a refreshing oasis for leisu...