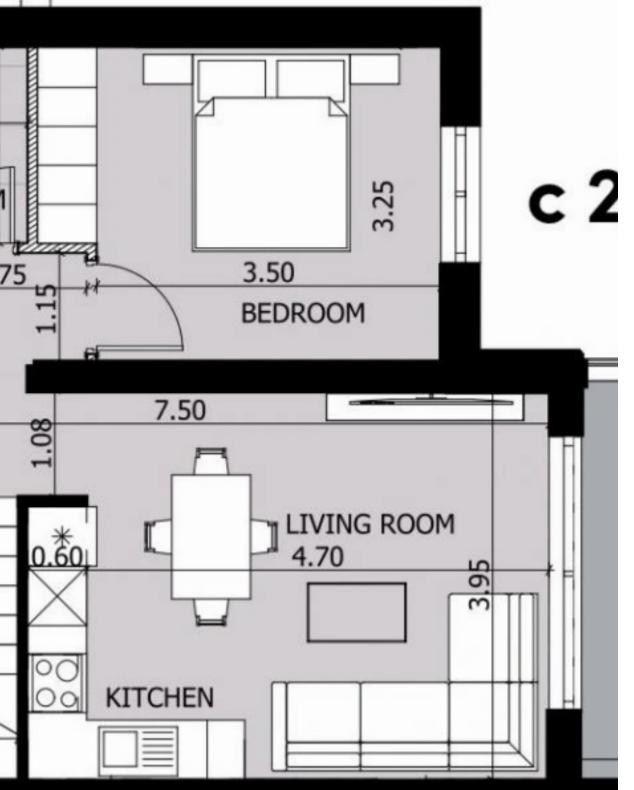

## 1 bedrooms, 85

Limassol, Palodeia-4549, Cyprus

**Offered at:** € 380,000

**Estate ID:** 33839

**Ref:** J4450L1753

NET internal area: 85

Bathrooms: 1

Bedrooms: 1

Parking spaces: 1 cars

Available from: 2024-04-24

Offered at: 380,000

Гуре: **Apartment** 

Veranda: 12 m²

Welcome to Apartment 201, a charming one-bedroom residence situated on the first floor, offering both comfort and convenience. With an indoor area of 85 square meters, this apartment provides a spacious and inviting living space ideal for individuals or couples. Step outside onto the covered veranda, spanning 12 square meters, where you can enjoy the gentle breeze and serene atmosphere. While there isn't an uncovered veranda or a roof terrace, residents have access to the common areas for relaxation and socializing. Although there isn't designated storage or additional common areas, residents of Apartment 201 can take advantage of the shared pool, providing a refreshing oasis for leisu...