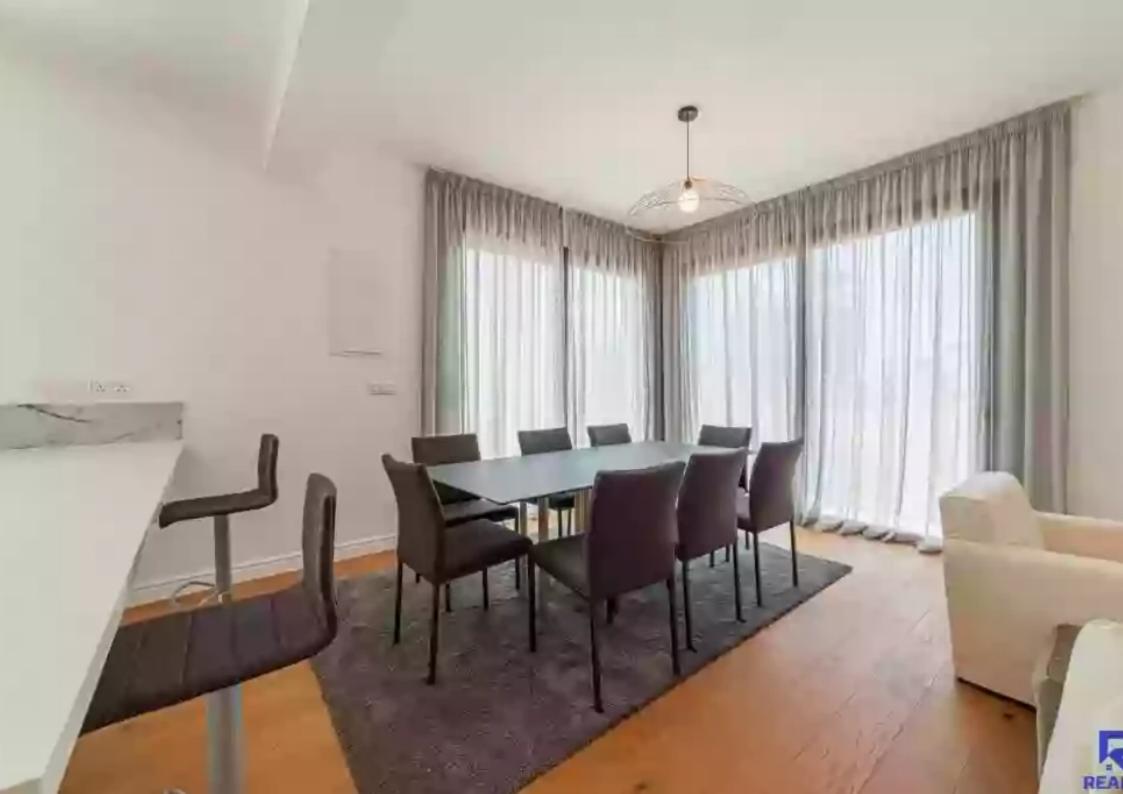

## 1 bedrooms, 52.9

Limassol, Palodeia-4549, Cyprus

**Offered at:** €290,000

**Estate ID:** 33840

**Ref:** J4450L1752

NET internal area: 53

Bathrooms: 1

Bedrooms: 1

Parking spaces: 1 cars

Available from: 2024-04-24

Offered at: 290,000

Гуре: **Apartment** 

Veranda: 17.2 m<sup>2</sup>

Welcome to Apartment 102, a delightful one-bedroom residence nestled on the ground floor for easy access. This cozy apartment features an indoor area of 52.9 square meters, providing a comfortable and inviting living space perfect for individuals or couples. Step outside onto the covered veranda, spanning 17.2 square meters, where you can relax and enjoy the peaceful ambiance of your surroundings. While there isn't an uncovered veranda or a roof terrace, residents still have access to the common areas for socializing and unwinding. Although there isn't designated storage or additional common areas, residents of Apartment 102 can take advantage of the shared pool, offering a refreshing ...