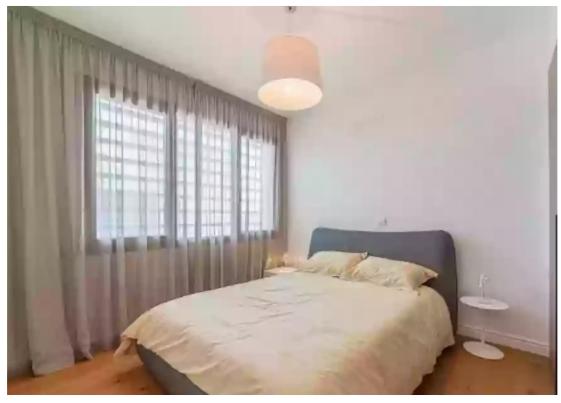

## 1 bedrooms, 52.9

Limassol, Palodeia-4549, Cyprus

**Offered at:** €290,000

**Estate ID:** 33840

**Ref:** J4450L1752

NET internal area: 53

Bathrooms: 1

Bedrooms: 1

Parking spaces: 1 cars

Available from: 2024-04-24

Offered at: 290,000

Гуре: **Apartment** 

Veranda: 17.2 m<sup>2</sup>

Welcome to Apartment 102, a delightful one-bedroom residence nestled on the ground floor for easy access. This cozy apartment features an indoor area of 52.9 square meters, providing a comfortable and inviting living space perfect for individuals or couples. Step outside onto the covered veranda, spanning 17.2 square meters, where you can relax and enjoy the peaceful ambiance of your surroundings. While there isn't an uncovered veranda or a roof terrace, residents still have access to the common areas for socializing and unwinding. Although there isn't designated storage or additional common areas, residents of Apartment 102 can take advantage of the shared pool, offering a refreshing ...