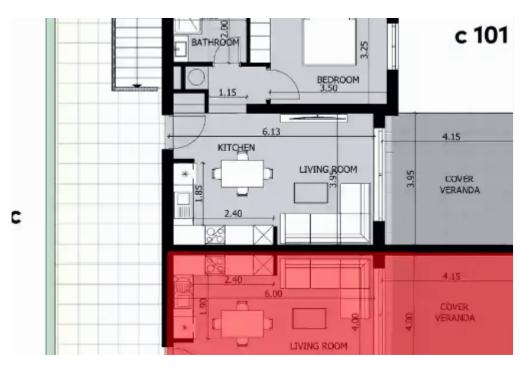

Parking spaces: 1 cars

Available from: 2024-04-24

Offered at: 290,000

Гуре: **Apartment** 

Veranda: 17.2 m<sup>2</sup>

Welcome to Apartment 102, a delightful one-bedroom residence nestled on the ground floor for easy access. This cozy apartment features an indoor area of 52.9 square meters, providing a comfortable and inviting living space perfect for individuals or couples. Step outside onto the covered veranda, spanning 17.2 square meters, where you can relax and enjoy the peaceful ambiance of your surroundings. While there isn't an uncovered veranda or a roof terrace, residents still have access to the common areas for socializing and unwinding. Although there isn't designated storage or additional common areas, residents of Apartment 102 can take advantage of the shared pool, offering a refreshing ...