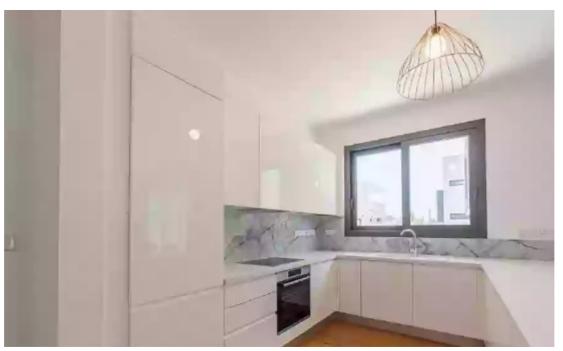

Parking spaces: 1 cars

Available from: 2024-04-24

Offered at: 290,000

Гуре: **Apartment** 

Veranda: 17.2 m<sup>2</sup>

Welcome to Apartment 102, a delightful one-bedroom residence nestled on the ground floor for easy access. This cozy apartment features an indoor area of 52.9 square meters, providing a comfortable and inviting living space perfect for individuals or couples. Step outside onto the covered veranda, spanning 17.2 square meters, where you can relax and enjoy the peaceful ambiance of your surroundings. While there isn't an uncovered veranda or a roof terrace, residents still have access to the common areas for socializing and unwinding. Although there isn't designated storage or additional common areas, residents of Apartment 102 can take advantage of the shared pool, offering a refreshing ...