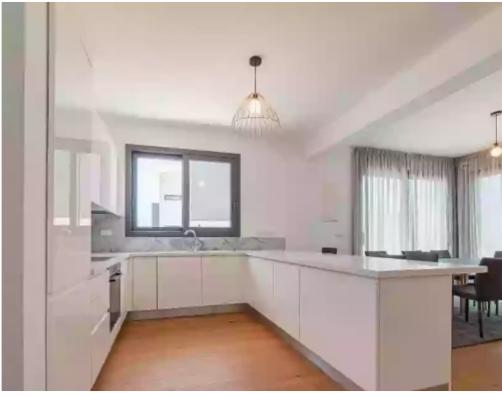

Parking spaces: 1 cars

Available from: 2024-04-24

Offered at: 290,000

Гуре: **Apartment** 

Veranda: 17.2 m<sup>2</sup>

Welcome to Apartment 102, a delightful one-bedroom residence nestled on the ground floor for easy access. This cozy apartment features an indoor area of 52.9 square meters, providing a comfortable and inviting living space perfect for individuals or couples. Step outside onto the covered veranda, spanning 17.2 square meters, where you can relax and enjoy the peaceful ambiance of your surroundings. While there isn't an uncovered veranda or a roof terrace, residents still have access to the common areas for socializing and unwinding. Although there isn't designated storage or additional common areas, residents of Apartment 102 can take advantage of the shared pool, offering a refreshing ...