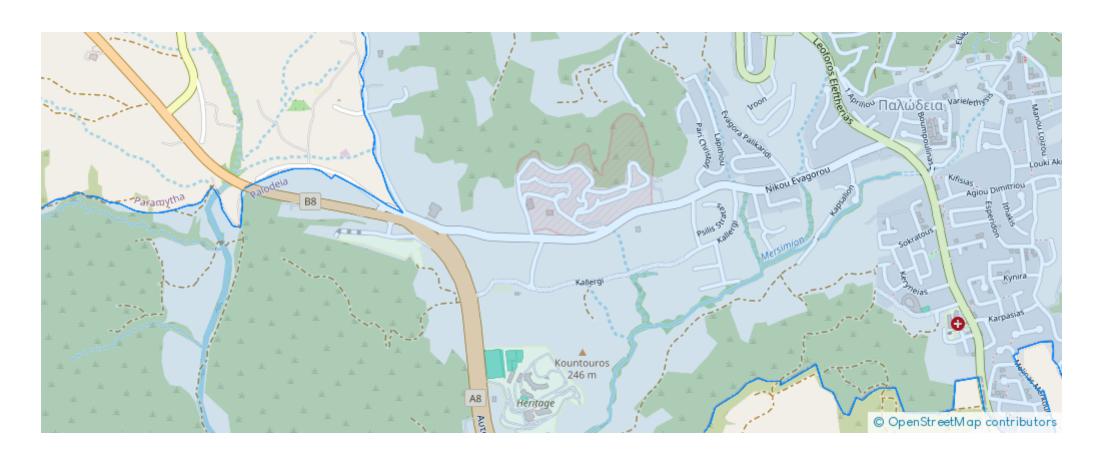

Offered at: 290,000



Гуре: **Apartment** 



Veranda: 17.2 m<sup>2</sup>

Welcome to Apartment 102, a delightful one-bedroom residence nestled on the ground floor for easy access. This cozy apartment features an indoor area of 52.9 square meters, providing a comfortable and inviting living space perfect for individuals or couples. Step outside onto the covered veranda, spanning 17.2 square meters, where you can relax and enjoy the peaceful ambiance of your surroundings. While there isn't an uncovered veranda or a roof terrace, residents still have access to the common areas for socializing and unwinding. Although there isn't designated storage or additional common areas, residents of Apartment 102 can take advantage of the shared pool, offering a refreshing ...

## **Estate on map:**