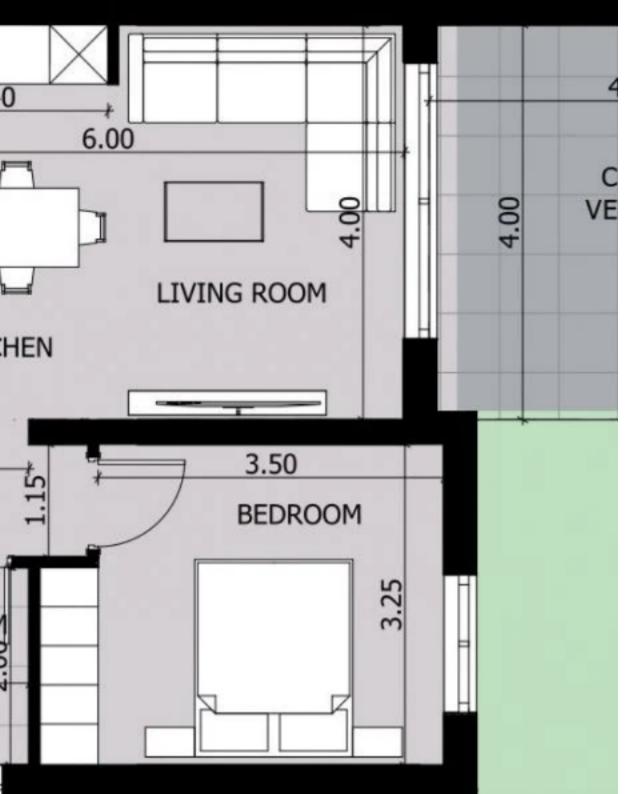

Parking spaces: 1 cars

Available from: 2024-04-24

Offered at: 290,000

Гуре: **Apartment** 

Veranda: 17.2 m<sup>2</sup>

Welcome to Apartment 102, a delightful one-bedroom residence nestled on the ground floor for easy access. This cozy apartment features an indoor area of 52.9 square meters, providing a comfortable and inviting living space perfect for individuals or couples. Step outside onto the covered veranda, spanning 17.2 square meters, where you can relax and enjoy the peaceful ambiance of your surroundings. While there isn't an uncovered veranda or a roof terrace, residents still have access to the common areas for socializing and unwinding. Although there isn't designated storage or additional common areas, residents of Apartment 102 can take advantage of the shared pool, offering a refreshing ...