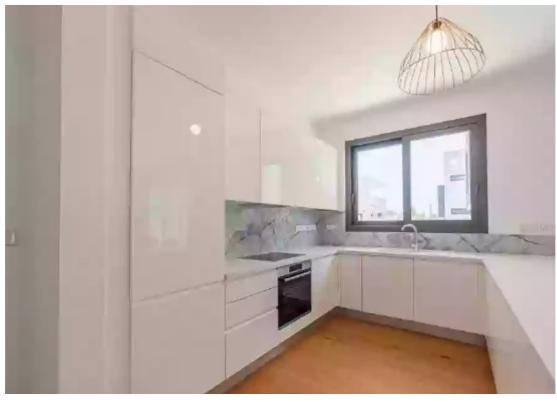

Parking spaces: 1 cars

Available from: 2024-04-24

Offered at: 290,000

Type: **Apartment** 

Veranda: 17 m²

Welcome to Apartment 101, a charming one-bedroom residence located on the ground floor for effortless accessibility. Boasting a cozy indoor area of 52.5 square meters, this apartment offers a comfortable living space ideal for singles or couples. Step outside onto the covered veranda, spanning 17 square meters, where you can enjoy the fresh air and tranquility of your surroundings. While there isn't an uncovered veranda or a roof terrace, residents still have the opportunity to relax and unwind in the common areas. Although there isn't designated storage or additional common areas, residents of Apartment 101 have access to a shared pool, perfect for cooling off on hot summer days or si...