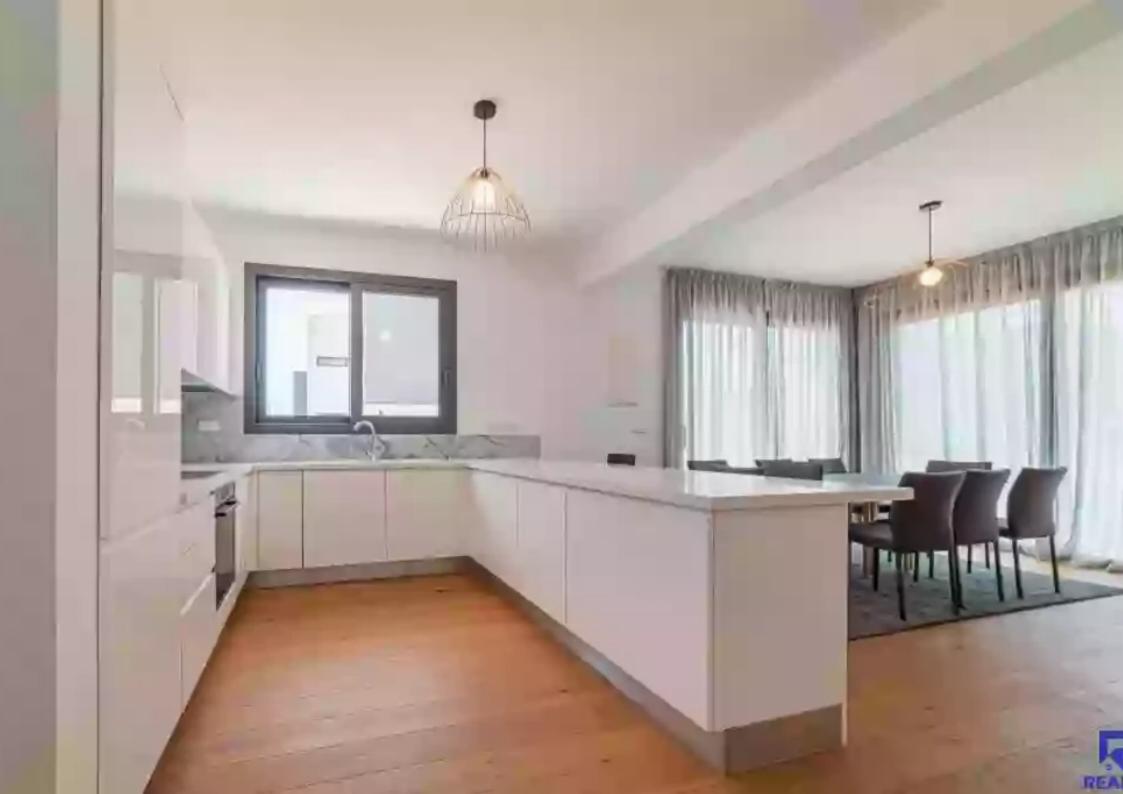

Parking spaces: 1 cars

Available from: 2024-04-24

Offered at: 290,000

Type: **Apartment** 

Veranda: 17 m²

Welcome to Apartment 101, a charming one-bedroom residence located on the ground floor for effortless accessibility. Boasting a cozy indoor area of 52.5 square meters, this apartment offers a comfortable living space ideal for singles or couples. Step outside onto the covered veranda, spanning 17 square meters, where you can enjoy the fresh air and tranquility of your surroundings. While there isn't an uncovered veranda or a roof terrace, residents still have the opportunity to relax and unwind in the common areas. Although there isn't designated storage or additional common areas, residents of Apartment 101 have access to a shared pool, perfect for cooling off on hot summer days or si...