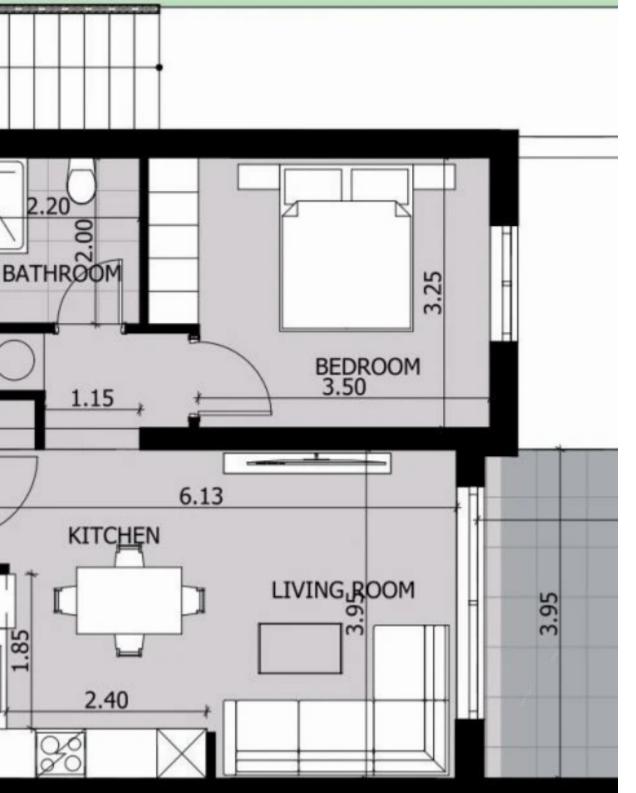

## 1 bedrooms, 52.5

Limassol, Palodeia-4549, Cyprus

**Offered at:** €290,000

**Estate ID:** 33842

Ref: J4450L1751

NET internal area: 53

Bathrooms: 1

Bedrooms: 1

Parking spaces: 1 cars

Available from: 2024-04-24

Offered at: 290,000

Type: **Apartment** 

Veranda: 17 m²

Welcome to Apartment 101, a charming one-bedroom residence located on the ground floor for effortless accessibility. Boasting a cozy indoor area of 52.5 square meters, this apartment offers a comfortable living space ideal for singles or couples. Step outside onto the covered veranda, spanning 17 square meters, where you can enjoy the fresh air and tranquility of your surroundings. While there isn't an uncovered veranda or a roof terrace, residents still have the opportunity to relax and unwind in the common areas. Although there isn't designated storage or additional common areas, residents of Apartment 101 have access to a shared pool, perfect for cooling off on hot summer days or si...