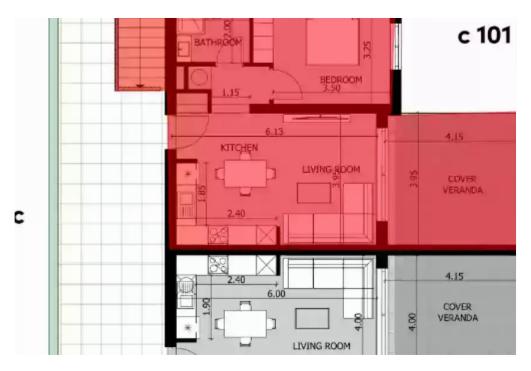

## 1 bedrooms, 52.5

Limassol, Palodeia-4549, Cyprus

**Offered at:** €290,000

**Estate ID:** 33842

Ref: J4450L1751

NET internal area: 53

Bathrooms: 1

Bedrooms: 1

Parking spaces: 1 cars

Available from: 2024-04-24

Offered at: 290,000

Type: **Apartment** 

Veranda: 17 m²

Welcome to Apartment 101, a charming one-bedroom residence located on the ground floor for effortless accessibility. Boasting a cozy indoor area of 52.5 square meters, this apartment offers a comfortable living space ideal for singles or couples. Step outside onto the covered veranda, spanning 17 square meters, where you can enjoy the fresh air and tranquility of your surroundings. While there isn't an uncovered veranda or a roof terrace, residents still have the opportunity to relax and unwind in the common areas. Although there isn't designated storage or additional common areas, residents of Apartment 101 have access to a shared pool, perfect for cooling off on hot summer days or si...