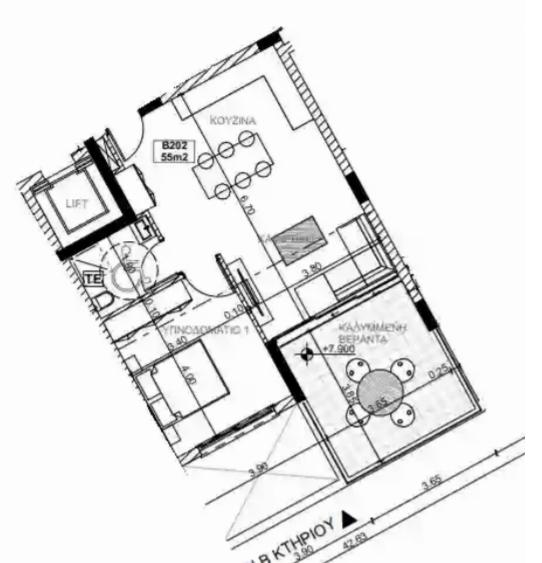

## 1 bedrooms, 69

Limassol, Spyrou-Kyprianou-St-Potamos-Germasogeias-4042 , Cyprus

**Offered at:** € 440,000

**Estate ID:** 33844

**Ref:** J4449L1739

NET internal area: 69

Bathrooms: 1

Bedrooms: 1

Parking spaces: 1 cars

Available from: 2024-04-24

Offered at: **440,000** 

Type: **Apartment** 

Veranda: 14 m²

Welcome to B202, where modern serenity meets stylish living in this impeccably designed 1-bedroom apartment. Nestled within an exclusive gated community with 24/7 CCTV surveillance, this apartment offers both security and tranquility. With covered parking spaces and storage rooms, convenience and safety are seamlessly integrated into everyday life. Indulge in year-round comfort with underfloor water heating and VRV conditioning, ensuring a cozy ambiance throughout the apartment. The high ceilings, reaching an impressive 3.15 meters, enhance the feeling of spaciousness and sophistication in every room. Spanning 69.3 square meters, this thoughtfully crafted apartment includes covered ver...