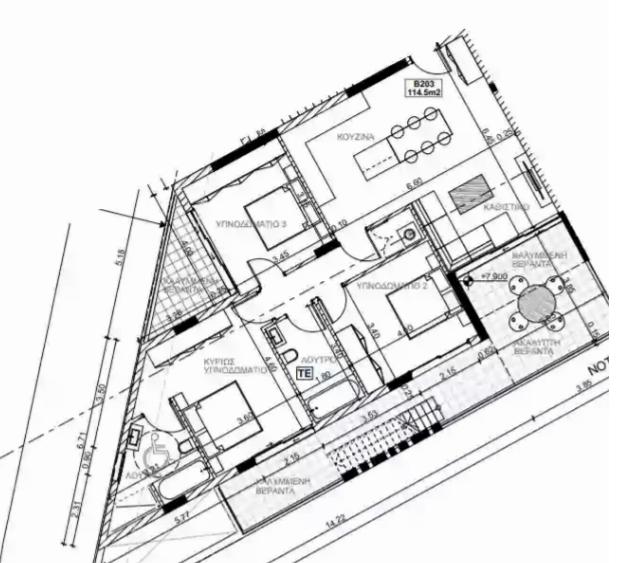

## 3 bedrooms, 114

Limassol, Spyrou-Kyprianou-St-Potamos-Germasogeias-4042 , Cyprus

**Offered at:** €1,150,000

**Estate ID:** 33845

**Ref:** J4449L1740

NET internal area: 114

Bathrooms: 2

Bedrooms: 3

Parking spaces: 1 cars

Available from: 2024-04-24

Offered at: 1,150,000

Type: Apartment

Veranda: 33 m²

Step into the epitome of luxury with Penthouse B203, a magnificent 3+1 bedroom residence offering sumptuous living in every aspect. Nestled within an exclusive gated community featuring 24/7 CCTV surveillance, this penthouse ensures both security and opulence. With covered parking spaces and storage rooms, convenience and safety are seamlessly integrated into daily life. Indulge in year-round comfort with underfloor water heating and VRV conditioning, creating an inviting atmosphere throughout the penthouse. The soaring ceilings, reaching an impressive 3.15 meters high, enhance the feeling of spaciousness and grandeur in every room. Spanning 148.3 square meters, this meticulously desig...