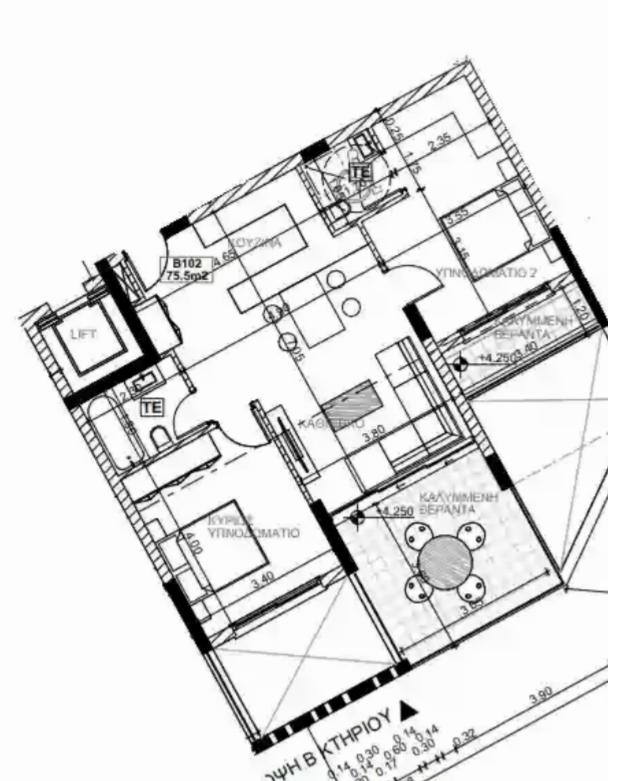

## 2 bedrooms, 75

Limassol, Spyrou-Kyprianou-St-Potamos-Germasogeias-4042 , Cyprus

**Offered at:** €530,000

**Estate ID:** 33846

**Ref:** J4449L1737

NET internal area: 75

Bathrooms: 2

Bedrooms: 2

Parking spaces: 1 cars

Available from: 2024-04-24

Offered at: 530,000

Type: **Apartmen**t

Veranda: 16 m²

Welcome to B102, where chic urban living meets luxurious comfort in this meticulously designed 2-bedroom apartment. Situated within an exclusive gated community with 24/7 CCTV surveillance, this apartment offers both security and style. With covered parking spaces and storage rooms, convenience and safety are seamlessly integrated into everyday life. Enjoy year-round comfort with underfloor water heating and VRV conditioning, ensuring a cozy ambiance throughout the apartment. The high ceilings, reaching an impressive 3.15 meters, add to the sense of spaciousness and sophistication in every room. Spanning 91.9 square meters, this thoughtfully crafted apartment includes covered verandas,...