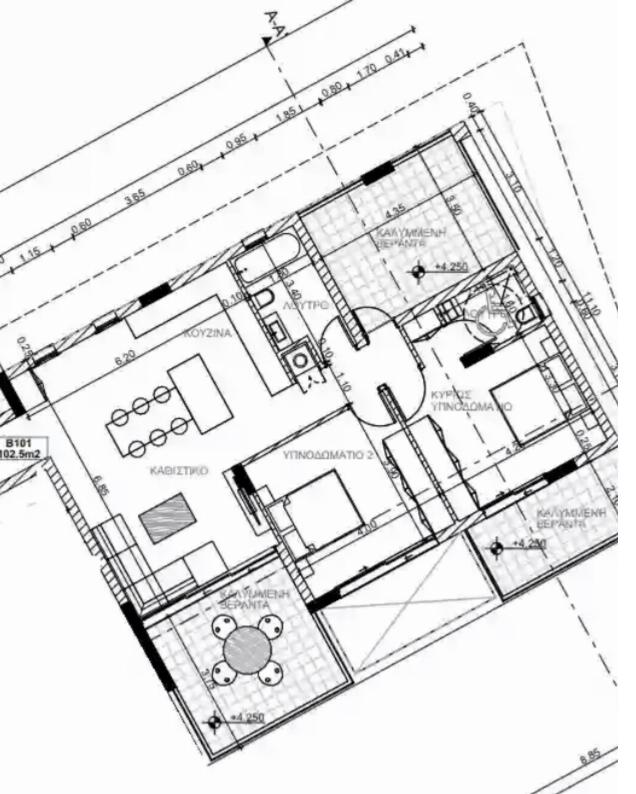

## 2 bedrooms, 102

Limassol, Spyrou-Kyprianou-St-Potamos-Germasogeias-4042 , Cyprus

**Offered at:** €770,000

**Estate ID:** 33848

**Ref:** J4449L1736

NET internal area: 102

Bathrooms: 2

Bedrooms: 2

Parking spaces: 1 cars

Available from: 2024-04-24

Offered at: **770,000** 

Type: Apartment

Veranda: 39 m²

Discover modern sophistication in B101, a meticulously designed 2+1 bedroom apartment offering luxurious living in every detail. Located within a prestigious gated community with 24/7 CCTV surveillance, this apartment ensures both security and privacy. With covered parking spaces and storage rooms, convenience and safety are seamlessly integrated into daily life. Experience year-round comfort with underfloor water heating and VRV conditioning, creating a cozy atmosphere throughout the apartment. The high ceilings, reaching an impressive 3.15 meters, enhance the feeling of spaciousness and elegance in every room. Spanning 142.3 square meters, this thoughtfully crafted apartment includes...