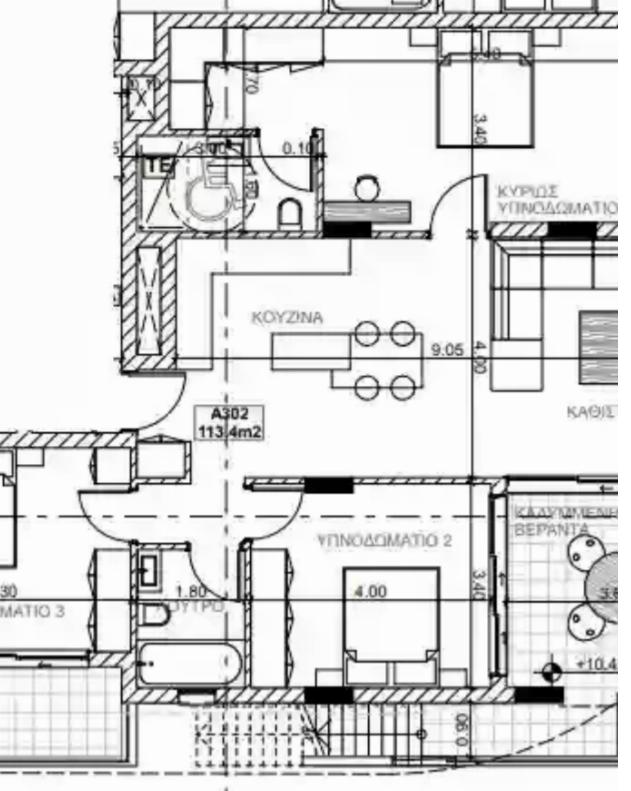

## 3 bedrooms, 112

Limassol, Spyrou-Kyprianou-St-Potamos-Germasogeias-4042,

Cyprus

**Offered at:** €1,190,000

Estate ID: 33849

**Ref:** J4448L1734

Welcome to Penthouse A301, where elevated luxury meets breathtaking views in this magnificent 3+1 bedroom residence. Situated within a prestigious gated community boasting 24/7 CCTV surveillance, this penthouse offers the ultimate in security and privacy. With covered parking spaces and storage rooms, convenience and safety are seamlessly integrated into everyday life. Indulge in year-round comfort with underfloor water heating and VRV conditioning, ensuring a cozy ambiance throughout the penthouse. The soaring ceilings, measuring an impressive 3.15 meters high, add to the sense of grandeur and sophistication in every room. Spanning 127.8 square meters, this meticulously designed penth...