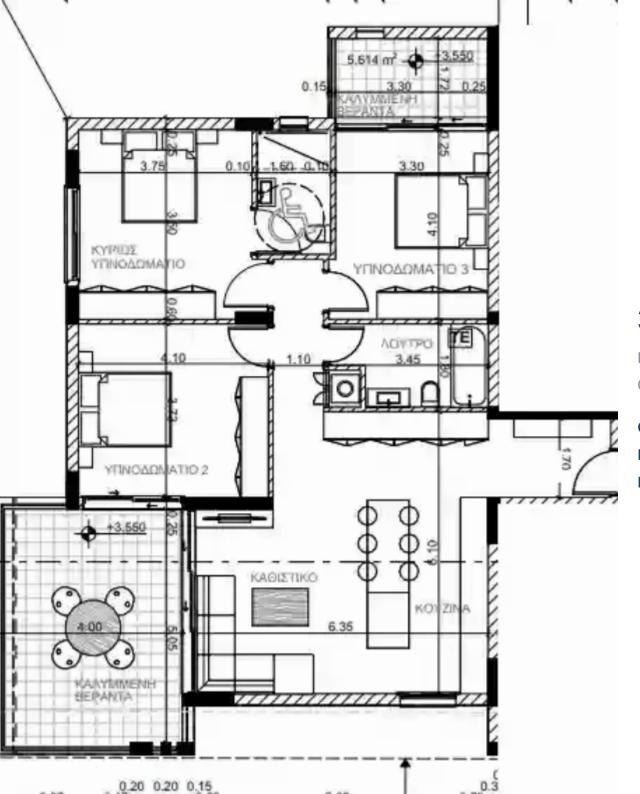

Parking spaces: 1 cars

Available from: 2024-04-24

Offered at: **840,000** 

ype: Apartment

Veranda: 23 m²

Welcome to apartment A203, where exceptional living intertwines with unrivaled security within a prestigious gated community complete with 24/7 CCTV surveillance. Boasting covered parking spaces and storage rooms, convenience and safety are seamlessly integrated into everyday life. Enjoy year-round comfort with underfloor water heating and VRV conditioning, ensuring a cozy atmosphere regardless of the season. The apartment features impressive 3.15-meter-high ceilings, enhancing the feeling of spaciousness and sophistication in every room. This 3-bedroom apartment offers a meticulously crafted layout spanning 136.2 square meters, including covered verandas, providing ample space for rel...