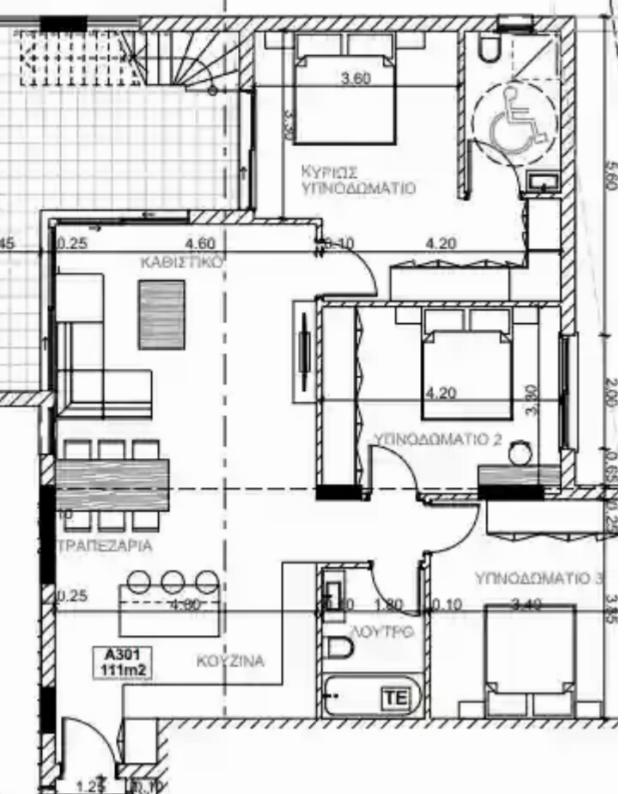

Type: Penthouse

Welcome to Penthouse A301, where elevated luxury meets breathtaking views in this magnificent 3+1 bedroom residence. Situated within a prestigious gated community boasting 24/7 CCTV surveillance, this penthouse offers the ultimate in security and privacy. With covered parking spaces and storage rooms, convenience and safety are seamlessly integrated into everyday life. Indulge in year-round comfort with underfloor water heating and VRV conditioning, ensuring a cozy ambiance throughout the penthouse. The soaring ceilings, measuring an impressive 3.15 meters high, add to the sense of grandeur and sophistication in every room. Spanning 127.8 square meters, this meticulously designed penth...