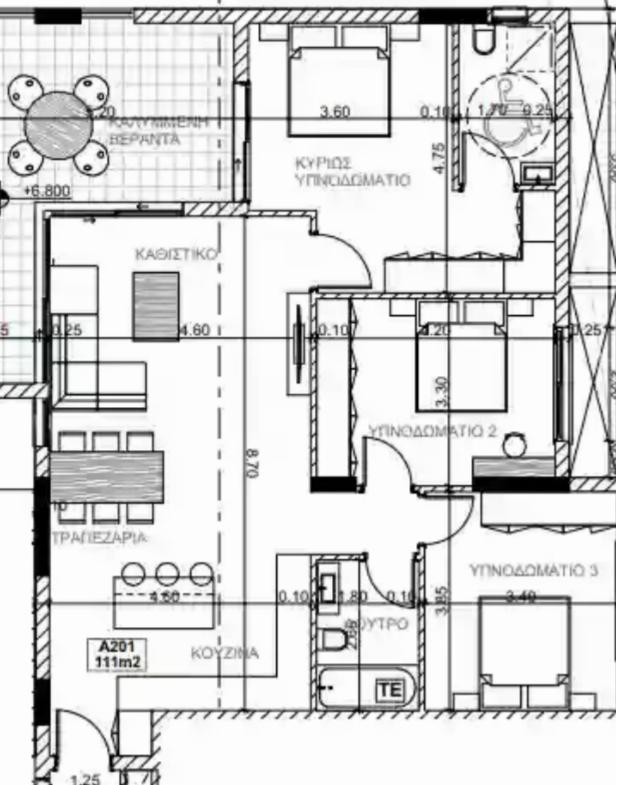

## 3 bedrooms, 111

Limassol, Spyrou-Kyprianou-St-Potamos-Germasogeias-4042,

Cyprus

**Offered at:** € 830,000

Estate ID: 33853

Ref: J4448L1730

\_\_\_\_\_

Discover apartment A201, where stylish comfort meets the pinnacle of security within an exclusive gated community complete with 24/7 CCTV surveillance. With covered parking spaces and storage rooms, convenience and safety are seamlessly integrated into everyday living. Experience year-round coziness with underfloor water heating and VRV conditioning, ensuring optimal climate control in every season. The apartment boasts impressive 3.15-meter-high ceilings, adding an element of sophistication and spaciousness to the living area. This 3-bedroom apartment offers a thoughtfully designed layout spanning 132.0 square meters, including covered verandas, providing ample space for relaxation an...