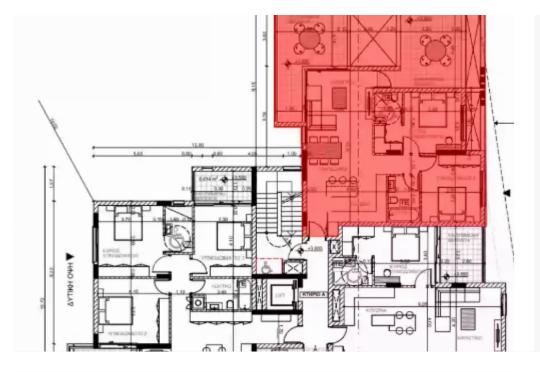

## 3 bedrooms, 111

Limassol, Spyrou-Kyprianou-St-Potamos-Germasogeias-4042,

Cyprus

**Offered at:** € 830,000

Estate ID: 33853

Ref: J4448L1730

\_\_\_\_\_

Discover apartment A201, where stylish comfort meets the pinnacle of security within an exclusive gated community complete with 24/7 CCTV surveillance. With covered parking spaces and storage rooms, convenience and safety are seamlessly integrated into everyday living. Experience year-round coziness with underfloor water heating and VRV conditioning, ensuring optimal climate control in every season. The apartment boasts impressive 3.15-meter-high ceilings, adding an element of sophistication and spaciousness to the living area. This 3-bedroom apartment offers a thoughtfully designed layout spanning 132.0 square meters, including covered verandas, providing ample space for relaxation an...