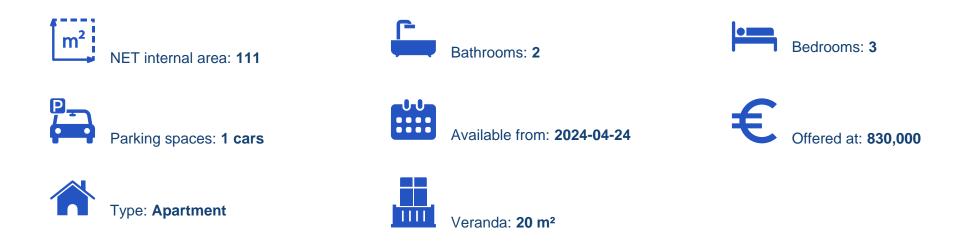

## 3 bedrooms, 111

Limassol, Spyrou-Kyprianou-St-Potamos-Germasogeias-4042,

Cyprus

**Offered at:** € 830,000

Estate ID: 33853

Ref: J4448L1730

\_\_\_\_\_

Discover apartment A201, where stylish comfort meets the pinnacle of security within an exclusive gated community complete with 24/7 CCTV surveillance. With covered parking spaces and storage rooms, convenience and safety are seamlessly integrated into everyday living. Experience year-round coziness with underfloor water heating and VRV conditioning, ensuring optimal climate control in every season. The apartment boasts impressive 3.15-meter-high ceilings, adding an element of sophistication and spaciousness to the living area. This 3-bedroom apartment offers a thoughtfully designed layout spanning 132.0 square meters, including covered verandas, providing ample space for relaxation an...