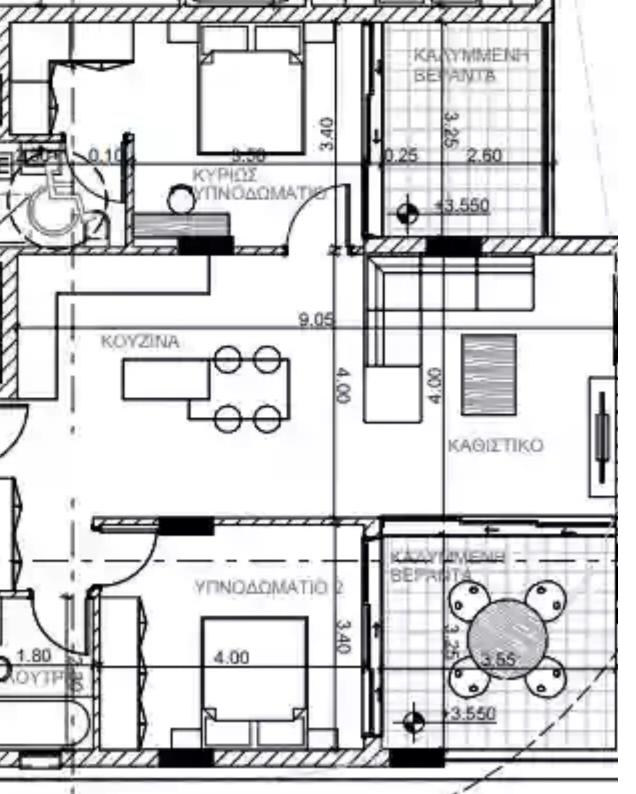

## 2 bedrooms, 87

Limassol, Spyrou-Kyprianou-St-Potamos-Germasogeias-4042 , Cyprus

**Offered at:** € 660,000

**Estate ID:** 33854

**Ref:** J4448L1731

NET internal area: 87

Bathrooms: 2

Bedrooms: 2

Parking spaces: 1 cars

Available from: 2024-04-24

Offered at: **660,00**0

Type: **Apartment** 

Veranda: 20 m²

Introducing apartment A202, where modern elegance merges seamlessly with the ultimate security in an exclusive gated community complete with 24/7 CCTV surveillance. With covered parking spaces and storage rooms, convenience and safety are ingrained into everyday living. Experience year-round comfort with underfloor water heating and VRV conditioning, ensuring a cozy ambiance regardless of the season. The apartment boasts impressive 3.15-meter-high ceilings, enhancing the sense of openness and sophistication in the living space. This 2-bedroom apartment offers a meticulously designed layout spanning 107.3 square meters, including covered verandas, providing ample space for relaxation an...