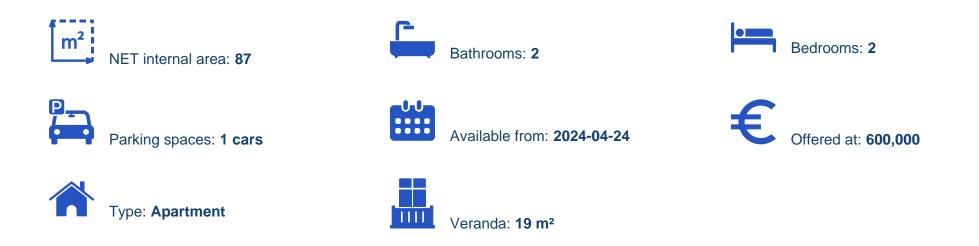

## 2 bedrooms, 87

Limassol, Spyrou-Kyprianou-St-Potamos-Germasogeias-4042,

Cyprus

**Offered at:** € 600,000

Estate ID: 33855

Ref: J4448L1728

Embrace luxury living in this impeccable 2-bedroom apartment situated within a secure gated community offering 24/7 CCTV surveillance. With covered parking spaces and storage rooms, convenience and security are paramount. Indulge in year-round comfort with underfloor water heating and VRV conditioning, ensuring a perfect climate no matter the season. The apartment features impressive 3.15-meter-high ceilings, adding a sense of spaciousness and elegance to the living space. Apartment A102 boasts a thoughtfully designed layout spanning 106.7 square meters, including covered verandas, providing ample room for relaxation and entertainment. Step outside onto the 19.4-square-meter covered ve...