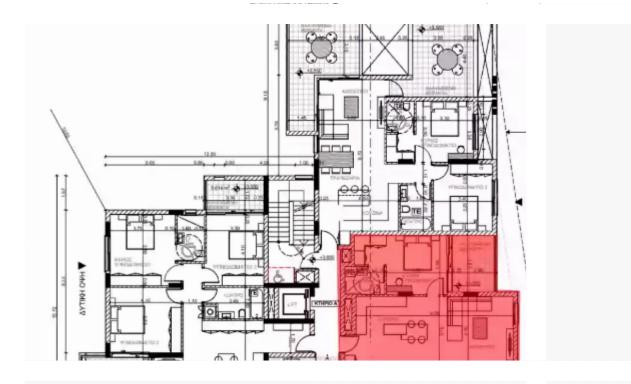

## 2 bedrooms, 87

Limassol, Spyrou-Kyprianou-St-Potamos-Germasogeias-4042,

Cyprus

**Offered at:** € 600,000

Estate ID: 33855

Ref: J4448L1728

Embrace luxury living in this impeccable 2-bedroom apartment situated within a secure gated community offering 24/7 CCTV surveillance. With covered parking spaces and storage rooms, convenience and security are paramount. Indulge in year-round comfort with underfloor water heating and VRV conditioning, ensuring a perfect climate no matter the season. The apartment features impressive 3.15-meter-high ceilings, adding a sense of spaciousness and elegance to the living space. Apartment A102 boasts a thoughtfully designed layout spanning 106.7 square meters, including covered verandas, providing ample room for relaxation and entertainment. Step outside onto the 19.4-square-meter covered ve...