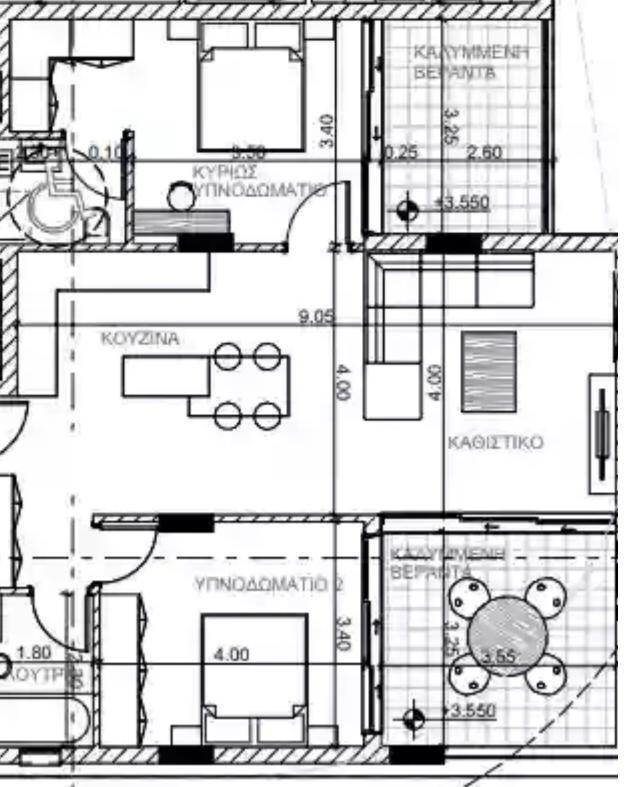

## 2 bedrooms, 87

Limassol, Spyrou-Kyprianou-St-Potamos-Germasogeias-4042,

Cyprus

**Offered at:** € 600,000

Estate ID: 33855

Ref: J4448L1728

Embrace luxury living in this impeccable 2-bedroom apartment situated within a secure gated community offering 24/7 CCTV surveillance. With covered parking spaces and storage rooms, convenience and security are paramount. Indulge in year-round comfort with underfloor water heating and VRV conditioning, ensuring a perfect climate no matter the season. The apartment features impressive 3.15-meter-high ceilings, adding a sense of spaciousness and elegance to the living space. Apartment A102 boasts a thoughtfully designed layout spanning 106.7 square meters, including covered verandas, providing ample room for relaxation and entertainment. Step outside onto the 19.4-square-meter covered ve...