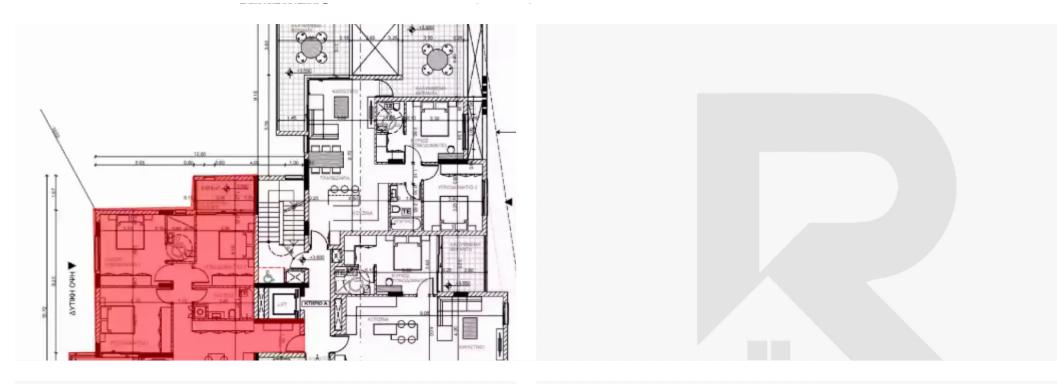

## 3 bedrooms, 112

Limassol, Spyrou-Kyprianou-St-Potamos-Germasogeias-4042 , Cyprus

**Offered at:** €740,000

**Estate ID:** 33856

**Ref:** J4448L1729

NET internal area: 112

Bathrooms: 2

Bedrooms: 3

Parking spaces: 1 cars

Available from: 2024-04-24

Offered at: **740,000** 

Type: Apartment

Veranda: 26 m²

Welcome to apartment A103, where spacious luxury living meets the utmost security within an exclusive gated community featuring 24/7 CCTV surveillance. With covered parking spaces and storage rooms, convenience and safety are assured. Enjoy unparalleled comfort with underfloor water heating and VRV conditioning, ensuring a cozy atmosphere throughout the year. The apartment boasts impressive 3.15-meter-high ceilings, adding a touch of elegance and grandeur to the living space. Spread out in style in this expansive 3-bedroom apartment spanning 137.3 square meters, including covered verandas, offering ample room for relaxation and entertainment. Step outside onto the 24.5-square-meter cov...