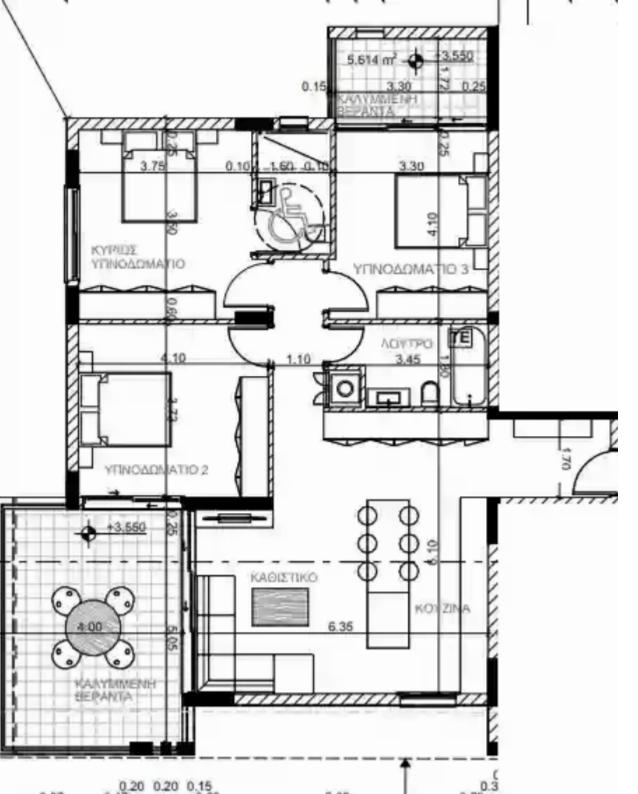

## 3 bedrooms, 112

Limassol, Spyrou-Kyprianou-St-Potamos-Germasogeias-4042 , Cyprus

**Offered at:** €740,000

**Estate ID:** 33856

**Ref:** J4448L1729

NET internal area: 112

Bathrooms: 2

Bedrooms: 3

Parking spaces: 1 cars

Available from: 2024-04-24

Offered at: **740,000** 

Type: Apartment

Veranda: 26 m²

Welcome to apartment A103, where spacious luxury living meets the utmost security within an exclusive gated community featuring 24/7 CCTV surveillance. With covered parking spaces and storage rooms, convenience and safety are assured. Enjoy unparalleled comfort with underfloor water heating and VRV conditioning, ensuring a cozy atmosphere throughout the year. The apartment boasts impressive 3.15-meter-high ceilings, adding a touch of elegance and grandeur to the living space. Spread out in style in this expansive 3-bedroom apartment spanning 137.3 square meters, including covered verandas, offering ample room for relaxation and entertainment. Step outside onto the 24.5-square-meter cov...