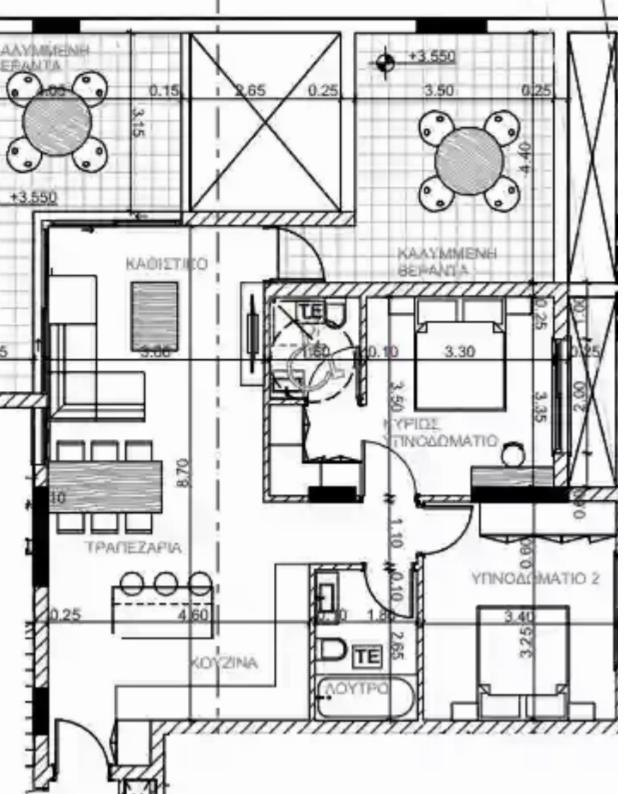

## 2 bedrooms, 85

Limassol, Spyrou-Kyprianou-St-Potamos-Germasogeias-4042 , Cyprus

**Offered at:** € 640,000

**Estate ID:** 33857

**Ref:** J4448L1727

NET internal area: 85

Bathrooms: 2

Bedrooms: 2

Parking spaces: 1 cars

Available from: 2024-04-24

Offered at: **640,000** 

Гуре: **Apartment** 

Veranda: 34 m²

Welcome to your dream residence nestled within a gated community offering round-the-clock CCTV surveillance for your peace of mind. This luxurious apartment boasts covered parking spaces and storage rooms, ensuring ample storage and security for your belongings. Experience unparalleled comfort with underfloor water heating and VRV conditioning, allowing you to maintain the perfect temperature year-round. The apartment features soaring ceilings at an impressive 3.15 meters, adding to the sense of space and grandeur. Apartment A101 offers a well-appointed layout, comprising two bedrooms plus an additional room, ideal for use as a study or guest bedroom. With a total area of 119.2 square ...