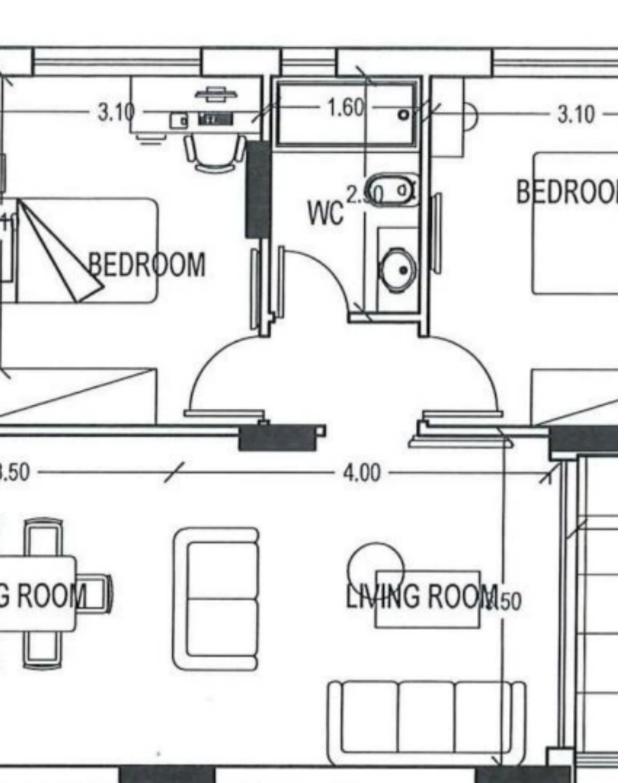

## 2 bedrooms, 78

Limassol, Agios-Panteleimon-School-Agia-Phyla-Agia-Fylaxis-3116, Cyprus

**Offered at:** €305,000

**Estate ID:** 33859

**Ref:** J4446L1716

NET internal area: 78

Bathrooms: 2

Bedrooms: 2

Parking spaces: 1 cars

Available from: 2024-04-24

Offered at: **305,000** 

Type: Apartment

Veranda: 13 m²

Embrace luxury living in this exquisite apartment nestled within a prestigious residential project in Limassol. Spanning 78 square meters, this meticulously designed unit boasts 2 bedrooms and 2 bathrooms, offering a perfect blend of space and comfort for discerning residents. Constructed between 2024-2025, this modern apartment epitomizes contemporary design and premium quality materials, ensuring a sophisticated living experience. From the sleek finishes to the functional layout, every aspect of this property is crafted to perfection. Conveniently located on the third floor, unit 304 offers both privacy and stunning views. Step out onto the covered veranda, spanning 13 square meters,...