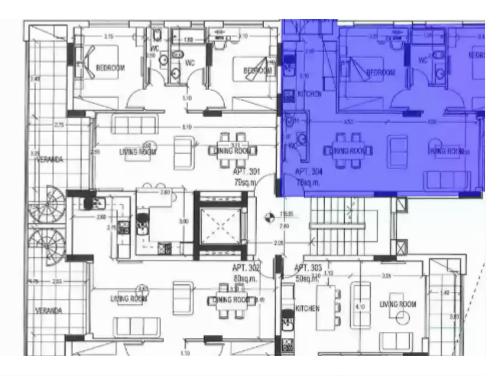

Parking spaces: 1 cars

Available from: 2024-04-24

Offered at: **305,000** 

Type: Apartment

Veranda: 13 m²

Embrace luxury living in this exquisite apartment nestled within a prestigious residential project in Limassol. Spanning 78 square meters, this meticulously designed unit boasts 2 bedrooms and 2 bathrooms, offering a perfect blend of space and comfort for discerning residents. Constructed between 2024-2025, this modern apartment epitomizes contemporary design and premium quality materials, ensuring a sophisticated living experience. From the sleek finishes to the functional layout, every aspect of this property is crafted to perfection. Conveniently located on the third floor, unit 304 offers both privacy and stunning views. Step out onto the covered veranda, spanning 13 square meters,...