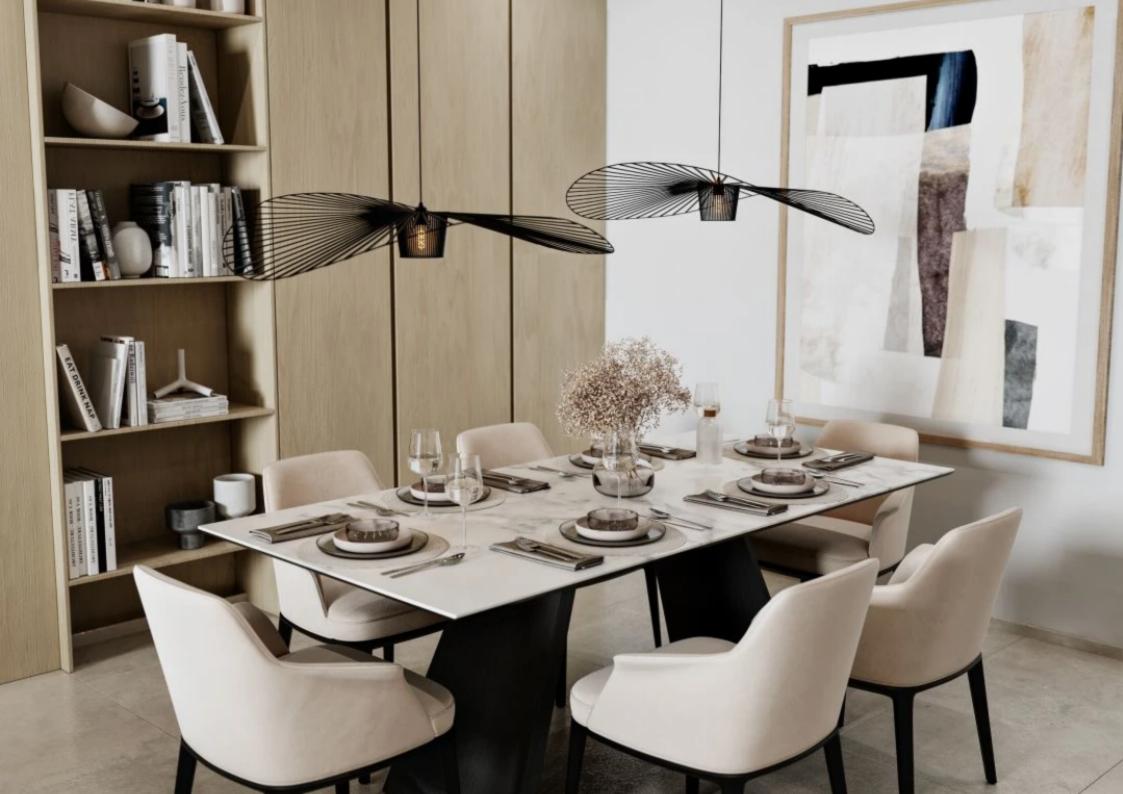

## 2 bedrooms, 78

Limassol, Agios-Panteleimon-School-Agia-Phyla-Agia-Fylaxis-3116, Cyprus

**Offered at:** €305,000

**Estate ID:** 33859

**Ref:** J4446L1716

NET internal area: 78

Bathrooms: 2

Bedrooms: 2

Parking spaces: 1 cars

Available from: 2024-04-24

Offered at: **305,000** 

Type: Apartment

Veranda: 13 m²

Embrace luxury living in this exquisite apartment nestled within a prestigious residential project in Limassol. Spanning 78 square meters, this meticulously designed unit boasts 2 bedrooms and 2 bathrooms, offering a perfect blend of space and comfort for discerning residents. Constructed between 2024-2025, this modern apartment epitomizes contemporary design and premium quality materials, ensuring a sophisticated living experience. From the sleek finishes to the functional layout, every aspect of this property is crafted to perfection. Conveniently located on the third floor, unit 304 offers both privacy and stunning views. Step out onto the covered veranda, spanning 13 square meters,...