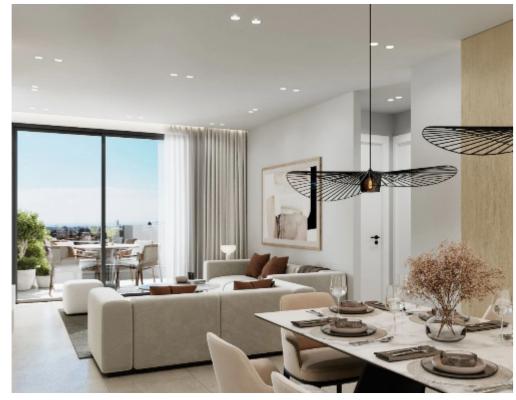

Parking spaces: 1 cars

Available from: 2024-04-24

Offered at: **395,00**0

Type: **Apartment** 

Veranda: 17 m²

Indulge in the epitome of luxury living with this exceptional apartment nestled within a prestigious residential project in Limassol. Boasting 2 bedrooms and 2 bathrooms, this meticulously crafted unit offers a perfect blend of elegance and functionality. Constructed between 2024-2025, this modern apartment epitomizes contemporary design and premium quality materials, ensuring a sophisticated living experience. From the sleek finishes to the spacious layout, every aspect of this property is tailored to elevate your lifestyle. Conveniently located on the third floor, unit 302 offers both privacy and breathtaking views. Step out onto the covered veranda, spanning 17 square meters, and un...