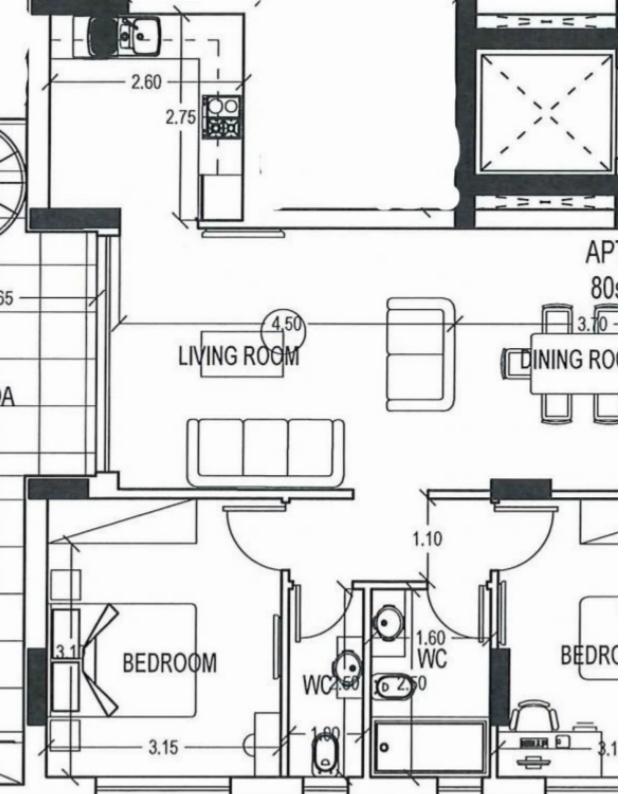

## 2 bedrooms, 80

Limassol, Agios-Panteleimon-School-Agia-Phyla-Agia-Fylaxis-3116, Cyprus

**Offered at:** € 395,000

**Estate ID:** 33861

**Ref:** J4446L1714

NET internal area: 80

Bathrooms: 2

Bedrooms: 2

Parking spaces: 1 cars

Available from: 2024-04-24

Offered at: **395,00**0

Type: **Apartment** 

Veranda: 17 m²

Indulge in the epitome of luxury living with this exceptional apartment nestled within a prestigious residential project in Limassol. Boasting 2 bedrooms and 2 bathrooms, this meticulously crafted unit offers a perfect blend of elegance and functionality. Constructed between 2024-2025, this modern apartment epitomizes contemporary design and premium quality materials, ensuring a sophisticated living experience. From the sleek finishes to the spacious layout, every aspect of this property is tailored to elevate your lifestyle. Conveniently located on the third floor, unit 302 offers both privacy and breathtaking views. Step out onto the covered veranda, spanning 17 square meters, and un...