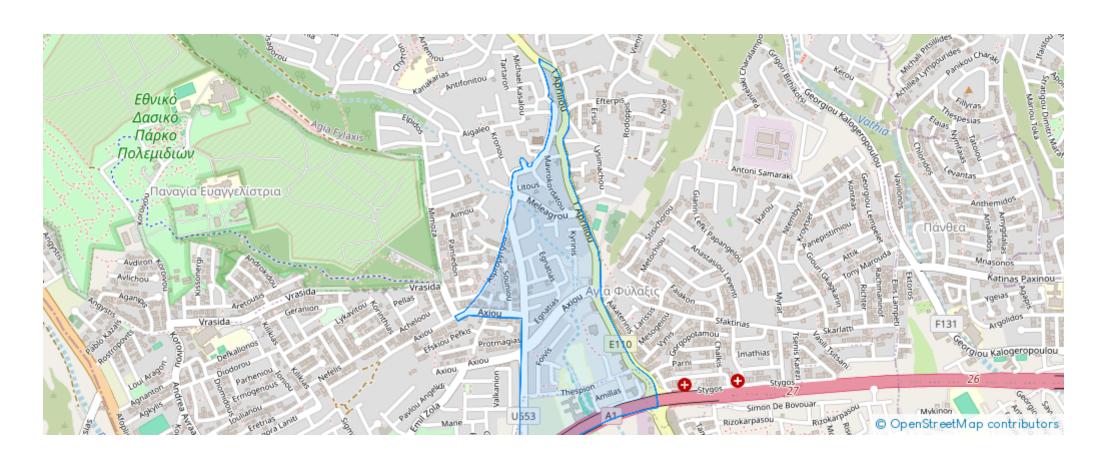

4-04-24



Offered at: **395,00**0



Type: **Apartment** 



Veranda: 17 m²

Indulge in the epitome of luxury living with this exceptional apartment nestled within a prestigious residential project in Limassol. Boasting 2 bedrooms and 2 bathrooms, this meticulously crafted unit offers a perfect blend of elegance and functionality. Constructed between 2024-2025, this modern apartment epitomizes contemporary design and premium quality materials, ensuring a sophisticated living experience. From the sleek finishes to the spacious layout, every aspect of this property is tailored to elevate your lifestyle. Conveniently located on the third floor, unit 302 offers both privacy and breathtaking views. Step out onto the covered veranda, spanning 17 square meters, and un...

## **Estate on map:**