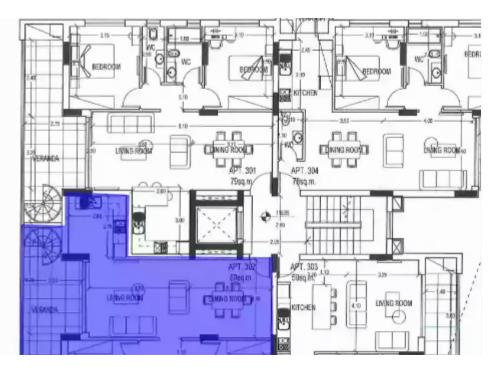

Parking spaces: 1 cars

Available from: 2024-04-24

Offered at: **395,00**0

Type: **Apartment** 

Veranda: 17 m²

Indulge in the epitome of luxury living with this exceptional apartment nestled within a prestigious residential project in Limassol. Boasting 2 bedrooms and 2 bathrooms, this meticulously crafted unit offers a perfect blend of elegance and functionality. Constructed between 2024-2025, this modern apartment epitomizes contemporary design and premium quality materials, ensuring a sophisticated living experience. From the sleek finishes to the spacious layout, every aspect of this property is tailored to elevate your lifestyle. Conveniently located on the third floor, unit 302 offers both privacy and breathtaking views. Step out onto the covered veranda, spanning 17 square meters, and un...