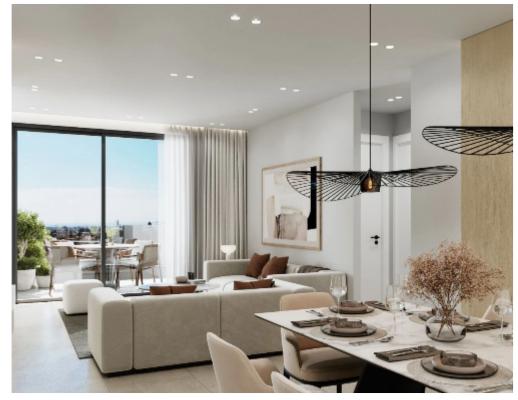

Parking spaces: 1 cars

Available from: 2024-04-24

Offered at: 300,000

Type: **Apartment** 

Veranda: 17 m²

Welcome to luxury living in this stunning apartment located within a prestigious residential project in Limassol. Spanning 78 square meters, this meticulously designed unit boasts 2 bedrooms and 2 bathrooms, offering ample space and comfort for residents. Constructed between 2024-2025, this modern apartment exemplifies contemporary design and premium quality materials, ensuring a sophisticated living experience. From the sleek finishes to the functional layout, every aspect of this property is crafted with attention to detail. Conveniently situated on the second floor, unit 204 offers both privacy and accessibility. Step out onto the spacious covered veranda, spanning 17 square meters,...