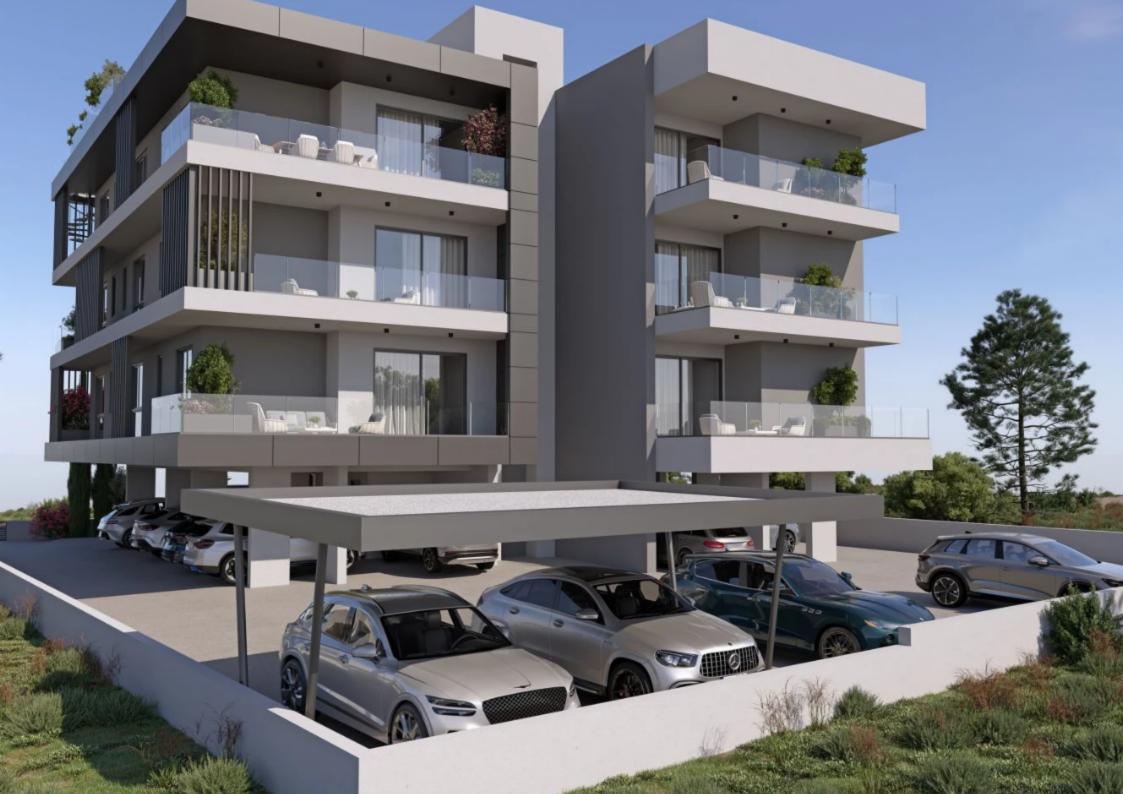

## 2 bedrooms, 78

Limassol, Agios-Panteleimon-School-Agia-Phyla-Agia-Fylaxis-3116, Cyprus

**Offered at:** €300,000

**Estate ID:** 33863

**Ref:** J4446L1712

NET internal area: 78

Bathrooms: 2

Bedrooms: 2

Parking spaces: 1 cars

Available from: 2024-04-24

Offered at: 300,000

Type: **Apartment** 

Veranda: 17 m²

Welcome to luxury living in this stunning apartment located within a prestigious residential project in Limassol. Spanning 78 square meters, this meticulously designed unit boasts 2 bedrooms and 2 bathrooms, offering ample space and comfort for residents. Constructed between 2024-2025, this modern apartment exemplifies contemporary design and premium quality materials, ensuring a sophisticated living experience. From the sleek finishes to the functional layout, every aspect of this property is crafted with attention to detail. Conveniently situated on the second floor, unit 204 offers both privacy and accessibility. Step out onto the spacious covered veranda, spanning 17 square meters,...