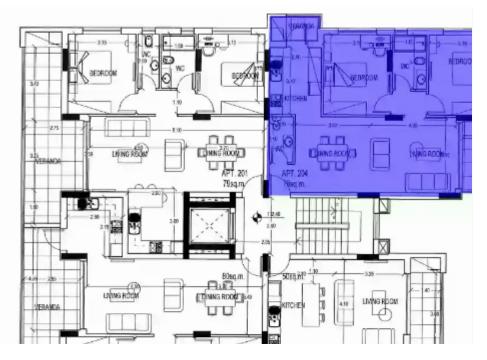

Parking spaces: 1 cars

Available from: 2024-04-24

Offered at: 300,000

Type: **Apartment** 

Veranda: 17 m²

Welcome to luxury living in this stunning apartment located within a prestigious residential project in Limassol. Spanning 78 square meters, this meticulously designed unit boasts 2 bedrooms and 2 bathrooms, offering ample space and comfort for residents. Constructed between 2024-2025, this modern apartment exemplifies contemporary design and premium quality materials, ensuring a sophisticated living experience. From the sleek finishes to the functional layout, every aspect of this property is crafted with attention to detail. Conveniently situated on the second floor, unit 204 offers both privacy and accessibility. Step out onto the spacious covered veranda, spanning 17 square meters,...