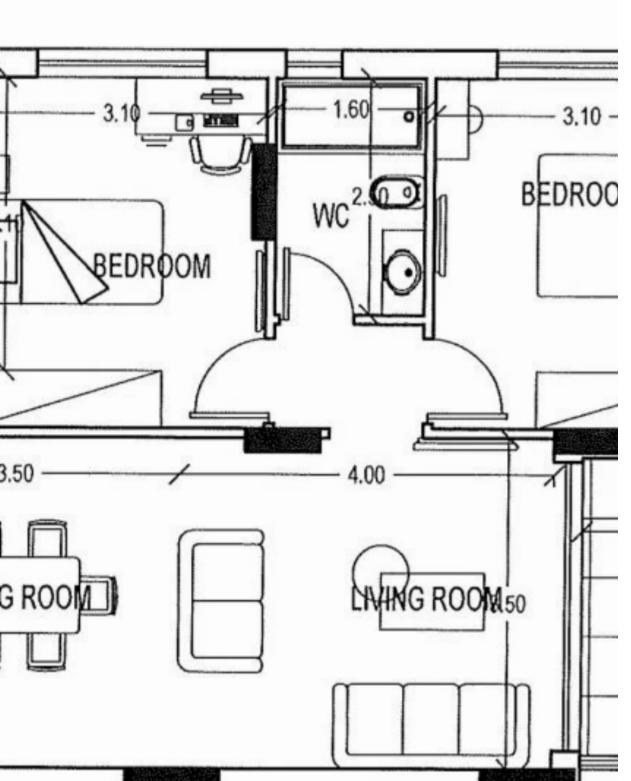

## 2 bedrooms, 78

Limassol, Agios-Panteleimon-School-Agia-Phyla-Agia-Fylaxis-3116, Cyprus

**Offered at:** €300,000

**Estate ID:** 33863

**Ref:** J4446L1712

NET internal area: 78

Bathrooms: 2

Bedrooms: 2

Parking spaces: 1 cars

Available from: 2024-04-24

Offered at: 300,000

Type: **Apartment** 

Veranda: 17 m²

Welcome to luxury living in this stunning apartment located within a prestigious residential project in Limassol. Spanning 78 square meters, this meticulously designed unit boasts 2 bedrooms and 2 bathrooms, offering ample space and comfort for residents. Constructed between 2024-2025, this modern apartment exemplifies contemporary design and premium quality materials, ensuring a sophisticated living experience. From the sleek finishes to the functional layout, every aspect of this property is crafted with attention to detail. Conveniently situated on the second floor, unit 204 offers both privacy and accessibility. Step out onto the spacious covered veranda, spanning 17 square meters,...