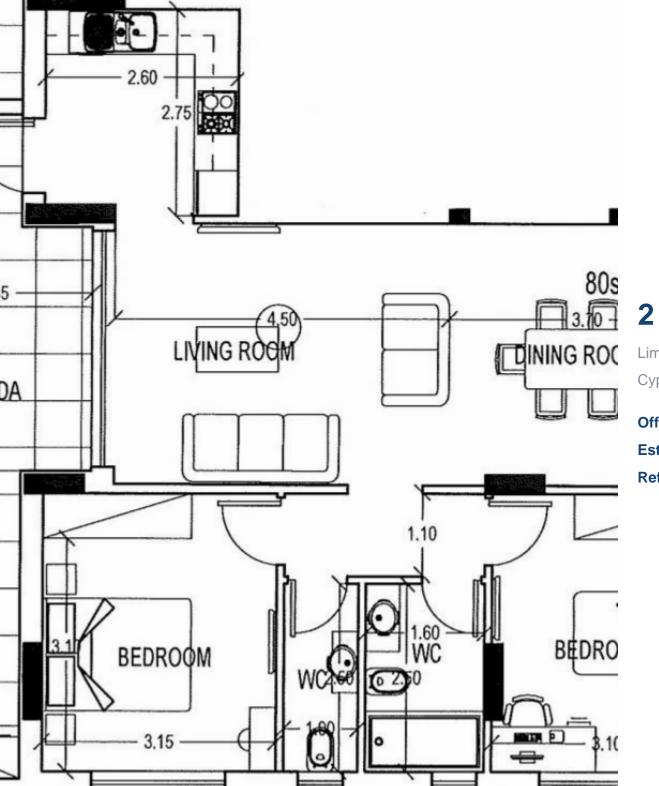

## 2 bedrooms, 80

Limassol, Agios-Panteleimon-School-Agia-Phyla-Agia-Fylaxis-3116,

Cyprus

**Offered at:** € 305,000

Estate ID: 33865

Ref: J4446L1710

Welcome to luxurious living in this immaculate apartment situated in a prestigious residential project in Limassol. Spanning 80 square meters, this meticulously designed unit features 2 bedrooms and 2 bathrooms, offering a perfect blend of space and comfort for discerning residents. Constructed between 2024-2025, this modern apartment showcases contemporary design and premium quality materials, ensuring a sophisticated living experience. From the sleek finishes to the functional layout, every aspect of this property is crafted with utmost attention to detail. Conveniently located on the second floor, unit 202 offers both privacy and accessibility. Step out onto the spacious covered ver...