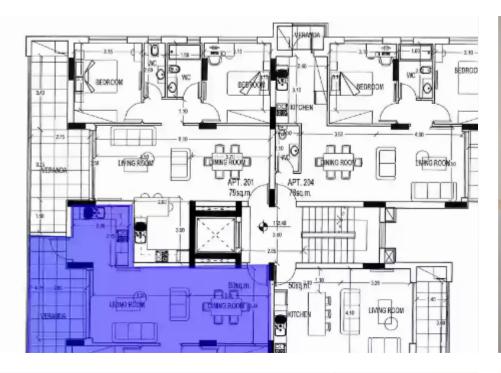

## 2 bedrooms, 80

Limassol, Agios-Panteleimon-School-Agia-Phyla-Agia-Fylaxis-3116,

Cyprus

**Offered at:** € 305,000

Estate ID: 33865

Ref: J4446L1710

Welcome to luxurious living in this immaculate apartment situated in a prestigious residential project in Limassol. Spanning 80 square meters, this meticulously designed unit features 2 bedrooms and 2 bathrooms, offering a perfect blend of space and comfort for discerning residents. Constructed between 2024-2025, this modern apartment showcases contemporary design and premium quality materials, ensuring a sophisticated living experience. From the sleek finishes to the functional layout, every aspect of this property is crafted with utmost attention to detail. Conveniently located on the second floor, unit 202 offers both privacy and accessibility. Step out onto the spacious covered ver...