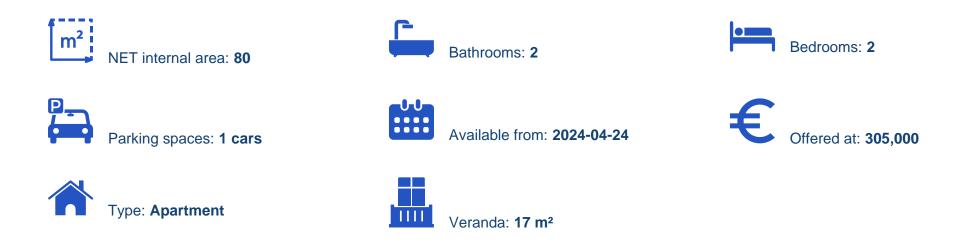

## 2 bedrooms, 80

Limassol, Agios-Panteleimon-School-Agia-Phyla-Agia-Fylaxis-3116,

Cyprus

**Offered at:** € 305,000

Estate ID: 33865

Ref: J4446L1710

Welcome to luxurious living in this immaculate apartment situated in a prestigious residential project in Limassol. Spanning 80 square meters, this meticulously designed unit features 2 bedrooms and 2 bathrooms, offering a perfect blend of space and comfort for discerning residents. Constructed between 2024-2025, this modern apartment showcases contemporary design and premium quality materials, ensuring a sophisticated living experience. From the sleek finishes to the functional layout, every aspect of this property is crafted with utmost attention to detail. Conveniently located on the second floor, unit 202 offers both privacy and accessibility. Step out onto the spacious covered ver...