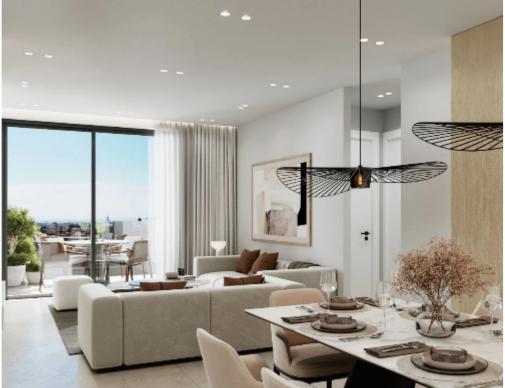

## 2 bedrooms, 80

Limassol, Agios-Panteleimon-School-Agia-Phyla-Agia-Fylaxis-3116,

Cyprus

**Offered at:** € 305,000

Estate ID: 33865

Ref: J4446L1710

Welcome to luxurious living in this immaculate apartment situated in a prestigious residential project in Limassol. Spanning 80 square meters, this meticulously designed unit features 2 bedrooms and 2 bathrooms, offering a perfect blend of space and comfort for discerning residents. Constructed between 2024-2025, this modern apartment showcases contemporary design and premium quality materials, ensuring a sophisticated living experience. From the sleek finishes to the functional layout, every aspect of this property is crafted with utmost attention to detail. Conveniently located on the second floor, unit 202 offers both privacy and accessibility. Step out onto the spacious covered ver...