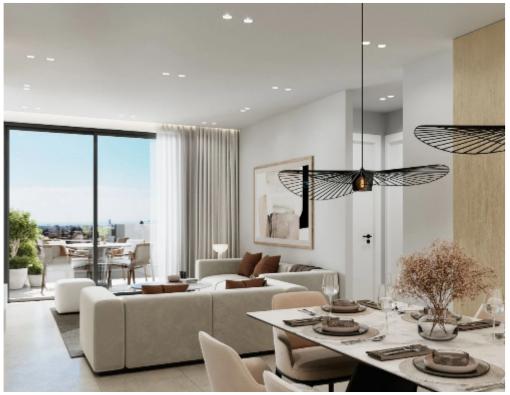

## 1 bedrooms, 50

Limassol, Agios-Panteleimon-School-Agia-Phyla-Agia-Fylaxis-3116,

**Offered at:** € 195,000 Estate ID: 33868

This elegant apartment, nestled in a prestigious residential project, offers a refined living experience in the heart of Limassol. With a size of 50 square meters, this unit features 1 bedroom and 1 bathroom, making it ideal for individuals or couples seeking comfort and convenience. Crafted with modern design principles and utilizing high-quality materials, this apartment exudes luxury and sophistication. The functional layout maximizes space, ensuring a comfortable lifestyle for residents. Situated on the first floor, unit 103 provides easy access and privacy. Step out onto the covered veranda, spanning 13 square meters, and enjoy the serene ambiance of the surroundings. Located i...