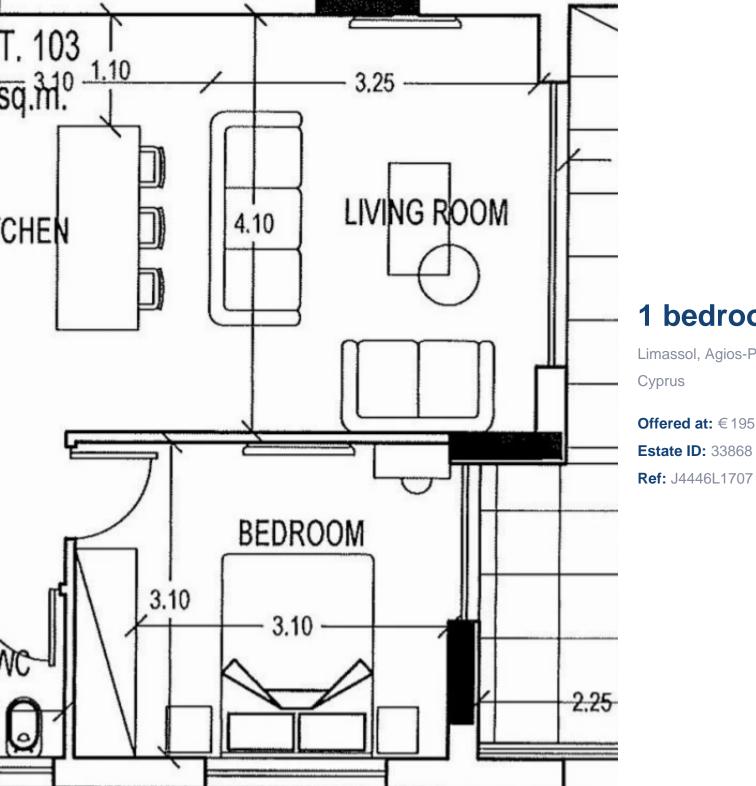

## 1 bedrooms, 50

Limassol, Agios-Panteleimon-School-Agia-Phyla-Agia-Fylaxis-3116,

**Offered at:** € 195,000 Estate ID: 33868

This elegant apartment, nestled in a prestigious residential project, offers a refined living experience in the heart of Limassol. With a size of 50 square meters, this unit features 1 bedroom and 1 bathroom, making it ideal for individuals or couples seeking comfort and convenience. Crafted with modern design principles and utilizing high-quality materials, this apartment exudes luxury and sophistication. The functional layout maximizes space, ensuring a comfortable lifestyle for residents. Situated on the first floor, unit 103 provides easy access and privacy. Step out onto the covered veranda, spanning 13 square meters, and enjoy the serene ambiance of the surroundings. Located i...