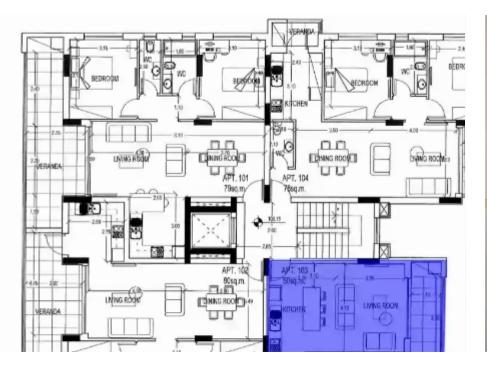

## 1 bedrooms, 50

Limassol, Agios-Panteleimon-School-Agia-Phyla-Agia-Fylaxis-3116,

**Offered at:** € 195,000 Estate ID: 33868

This elegant apartment, nestled in a prestigious residential project, offers a refined living experience in the heart of Limassol. With a size of 50 square meters, this unit features 1 bedroom and 1 bathroom, making it ideal for individuals or couples seeking comfort and convenience. Crafted with modern design principles and utilizing high-quality materials, this apartment exudes luxury and sophistication. The functional layout maximizes space, ensuring a comfortable lifestyle for residents. Situated on the first floor, unit 103 provides easy access and privacy. Step out onto the covered veranda, spanning 13 square meters, and enjoy the serene ambiance of the surroundings. Located i...