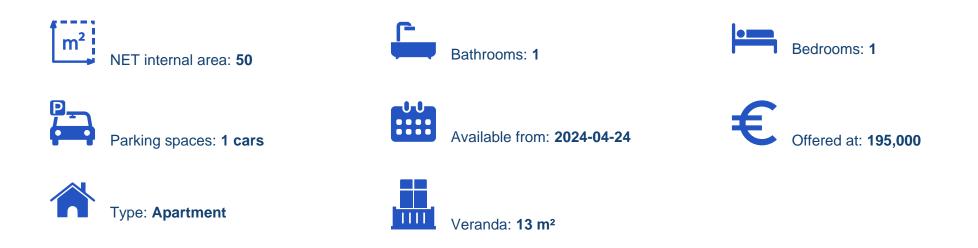

## 1 bedrooms, 50

Limassol, Agios-Panteleimon-School-Agia-Phyla-Agia-Fylaxis-3116,

**Offered at:** € 195,000 Estate ID: 33868

This elegant apartment, nestled in a prestigious residential project, offers a refined living experience in the heart of Limassol. With a size of 50 square meters, this unit features 1 bedroom and 1 bathroom, making it ideal for individuals or couples seeking comfort and convenience. Crafted with modern design principles and utilizing high-quality materials, this apartment exudes luxury and sophistication. The functional layout maximizes space, ensuring a comfortable lifestyle for residents. Situated on the first floor, unit 103 provides easy access and privacy. Step out onto the covered veranda, spanning 13 square meters, and enjoy the serene ambiance of the surroundings. Located i...