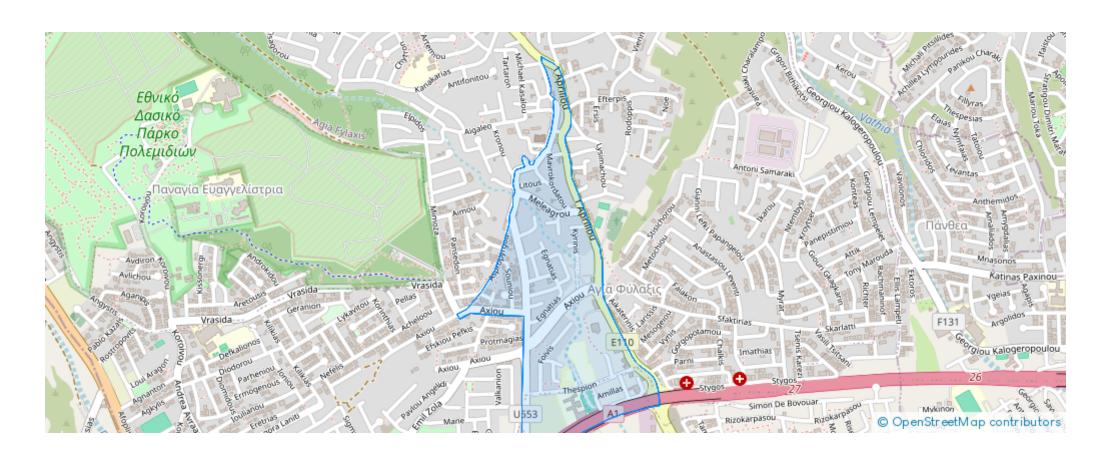

m: 2024-04-24



Offered at: 300,000



Type: **Apartment** 



Veranda: 17 m²

Presenting an impeccable apartment spanning 80 square meters, this property epitomizes luxury and modern living. Boasting 2 bedrooms and 2 bathrooms, it offers ample space and comfort for residents. Constructed in the years 2024-2025, this apartment showcases contemporary design and premium quality materials. From the sleek finishes to the functional layout, every detail is thoughtfully crafted to enhance the living experience.

Conveniently located on the first floor, unit 102 provides easy access and accessibility. Step out onto the covered veranda, extending 17 square meters, and enjoy the tranquil surroundings. Part of a prestigious residential project, this apartment is nestled ...

## **Estate on map:**