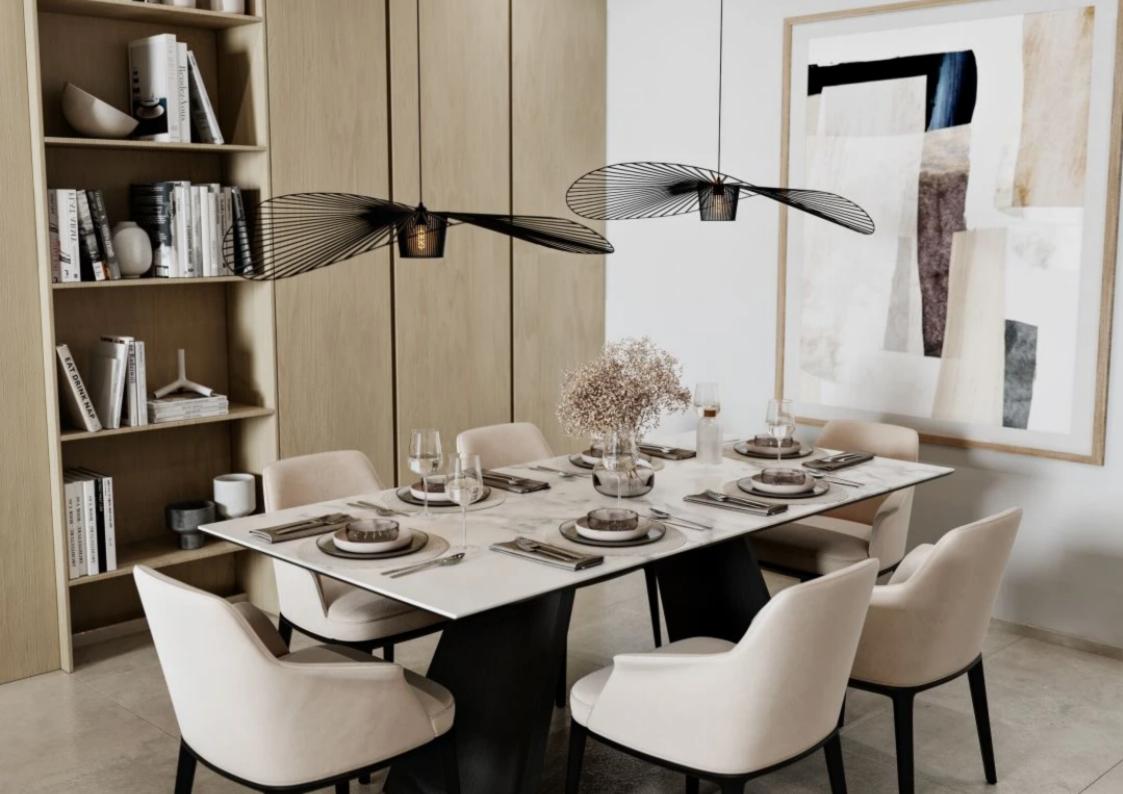

## 2 bedrooms, 80

Limassol, Agios-Panteleimon-School-Agia-Phyla-Agia-Fylaxis-3116, Cyprus

**Offered at:** €300,000

**Estate ID:** 33869

**Ref:** J4446L1706

NET internal area: 80

Bathrooms: 2

Bedrooms: 2

Parking spaces: 1 cars

Available from: 2024-04-24

Offered at: 300,000

Type: **Apartment** 

Veranda: 17 m²

Presenting an impeccable apartment spanning 80 square meters, this property epitomizes luxury and modern living. Boasting 2 bedrooms and 2 bathrooms, it offers ample space and comfort for residents. Constructed in the years 2024-2025, this apartment showcases contemporary design and premium quality materials. From the sleek finishes to the functional layout, every detail is thoughtfully crafted to enhance the living experience.