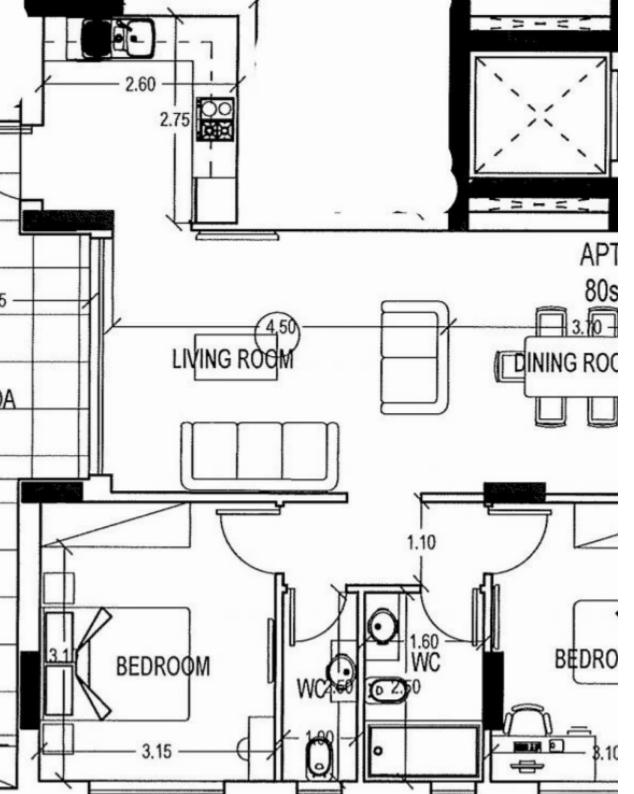

## 2 bedrooms, 80

Limassol, Agios-Panteleimon-School-Agia-Phyla-Agia-Fylaxis-3116, Cyprus

**Offered at:** €300,000

**Estate ID:** 33869

**Ref:** J4446L1706

NET internal area: 80

Bathrooms: 2

Bedrooms: 2

Parking spaces: 1 cars

Available from: 2024-04-24

Offered at: 300,000

Type: **Apartment** 

Veranda: 17 m²

Presenting an impeccable apartment spanning 80 square meters, this property epitomizes luxury and modern living. Boasting 2 bedrooms and 2 bathrooms, it offers ample space and comfort for residents. Constructed in the years 2024-2025, this apartment showcases contemporary design and premium quality materials. From the sleek finishes to the functional layout, every detail is thoughtfully crafted to enhance the living experience.

Conveniently located on the first floor, unit 102 provides easy access and accessibility. Step out onto the covered veranda, extending 17 square meters, and enjoy the tranquil surroundings. Part of a prestigious residential project, this apartment is nestled ...