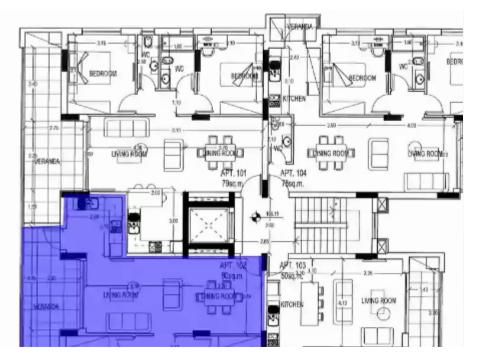

Conveniently located on the first floor, unit 102 provides easy access and accessibility. Step out onto the covered veranda, extending 17 square meters, and enjoy the tranquil surroundings. Part of a prestigious residential project, this apartment is nestled ...