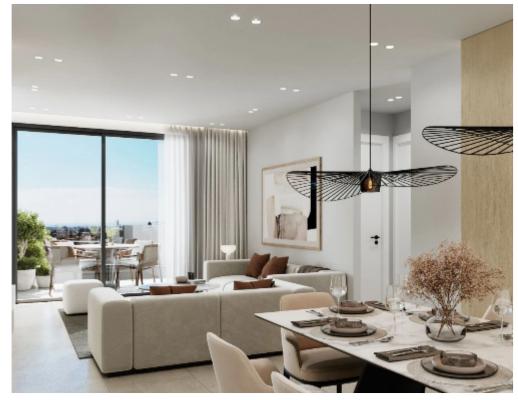

Parking spaces: 1 cars

Available from: 2024-04-24

Offered at: 300,000

Type: **Apartment** 

Veranda: 17 m²

Presenting an impeccable apartment spanning 80 square meters, this property epitomizes luxury and modern living. Boasting 2 bedrooms and 2 bathrooms, it offers ample space and comfort for residents. Constructed in the years 2024-2025, this apartment showcases contemporary design and premium quality materials. From the sleek finishes to the functional layout, every detail is thoughtfully crafted to enhance the living experience.