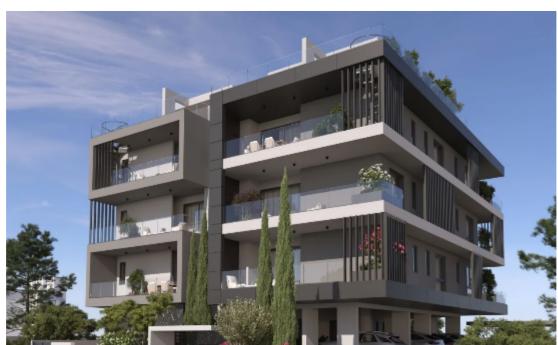

Parking spaces: 1 cars

Available from: 2024-04-24

Offered at: 300,000

Type: **Apartment** 

Veranda: 17 m²

This exquisite apartment boasts a generous size of 79 square meters, featuring 2 bedrooms and 2 bathrooms, perfect for a comfortable living experience. Built in the years 2024-2025, this modern property epitomizes luxury and functionality. Situated on the first floor, unit 101 offers convenience and accessibility. Step out onto the spacious covered veranda spanning 17 square meters, ideal for enjoying the beautiful surroundings. Crafted with meticulous attention to detail, this apartment is part of a prestigious residential project known for its contemporary design and premium quality. The use of high-grade materials ensures durability and elegance, catering to the discerning tastes of...