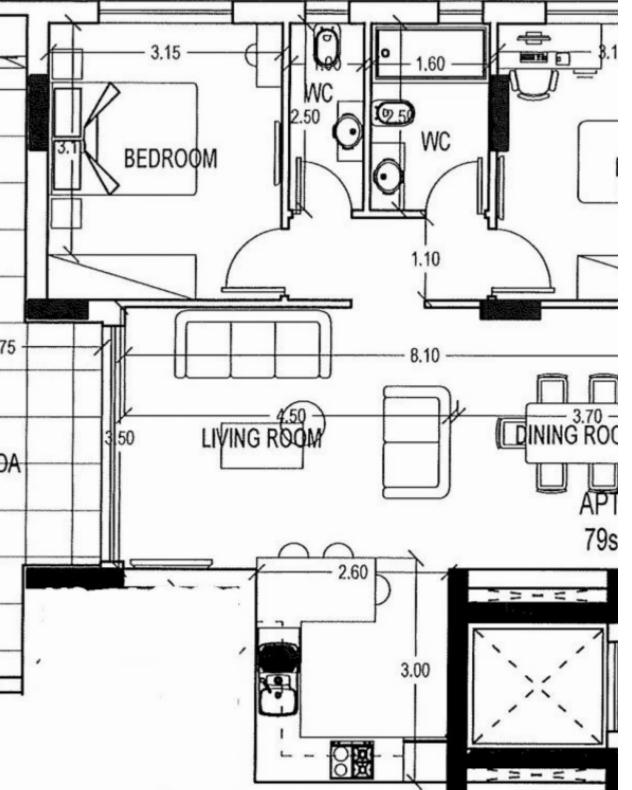

## 2 bedrooms, 79

Limassol, Agios-Panteleimon-School-Agia-Phyla-Agia-Fylaxis-3116, Cyprus

**Offered at:** €300,000

**Estate ID:** 33870

**Ref:** J4446L1705

NET internal area: 79

Bathrooms: 2

Bedrooms: 2

Parking spaces: 1 cars

Available from: 2024-04-24

Offered at: 300,000

Type: **Apartment** 

Veranda: 17 m²

This exquisite apartment boasts a generous size of 79 square meters, featuring 2 bedrooms and 2 bathrooms, perfect for a comfortable living experience. Built in the years 2024-2025, this modern property epitomizes luxury and functionality. Situated on the first floor, unit 101 offers convenience and accessibility. Step out onto the spacious covered veranda spanning 17 square meters, ideal for enjoying the beautiful surroundings. Crafted with meticulous attention to detail, this apartment is part of a prestigious residential project known for its contemporary design and premium quality. The use of high-grade materials ensures durability and elegance, catering to the discerning tastes of...