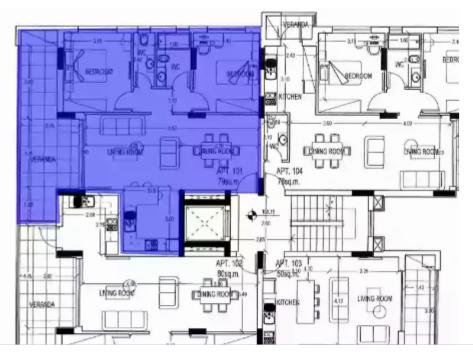

## 2 bedrooms, 79

Limassol, Agios-Panteleimon-School-Agia-Phyla-Agia-Fylaxis-3116, Cyprus

**Offered at:** €300,000

**Estate ID:** 33870

**Ref:** J4446L1705

NET internal area: 79

Bathrooms: 2

Bedrooms: 2

Parking spaces: 1 cars

Available from: 2024-04-24

Offered at: 300,000

Type: **Apartment** 

Veranda: 17 m²

This exquisite apartment boasts a generous size of 79 square meters, featuring 2 bedrooms and 2 bathrooms, perfect for a comfortable living experience. Built in the years 2024-2025, this modern property epitomizes luxury and functionality. Situated on the first floor, unit 101 offers convenience and accessibility. Step out onto the spacious covered veranda spanning 17 square meters, ideal for enjoying the beautiful surroundings. Crafted with meticulous attention to detail, this apartment is part of a prestigious residential project known for its contemporary design and premium quality. The use of high-grade materials ensures durability and elegance, catering to the discerning tastes of...