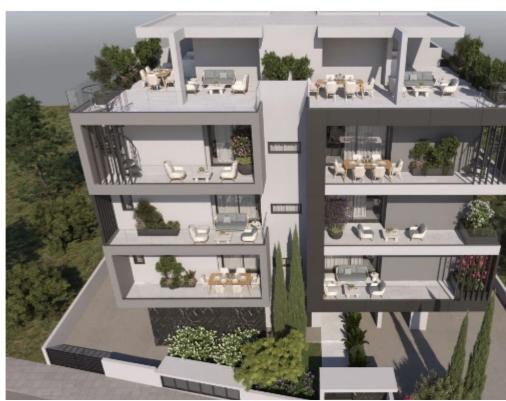

Parking spaces: 1 cars

Available from: 2024-04-24

Offered at: 300,000

Type: **Apartment** 

Veranda: 17 m²

This exquisite apartment boasts a generous size of 79 square meters, featuring 2 bedrooms and 2 bathrooms, perfect for a comfortable living experience. Built in the years 2024-2025, this modern property epitomizes luxury and functionality. Situated on the first floor, unit 101 offers convenience and accessibility. Step out onto the spacious covered veranda spanning 17 square meters, ideal for enjoying the beautiful surroundings. Crafted with meticulous attention to detail, this apartment is part of a prestigious residential project known for its contemporary design and premium quality. The use of high-grade materials ensures durability and elegance, catering to the discerning tastes of...