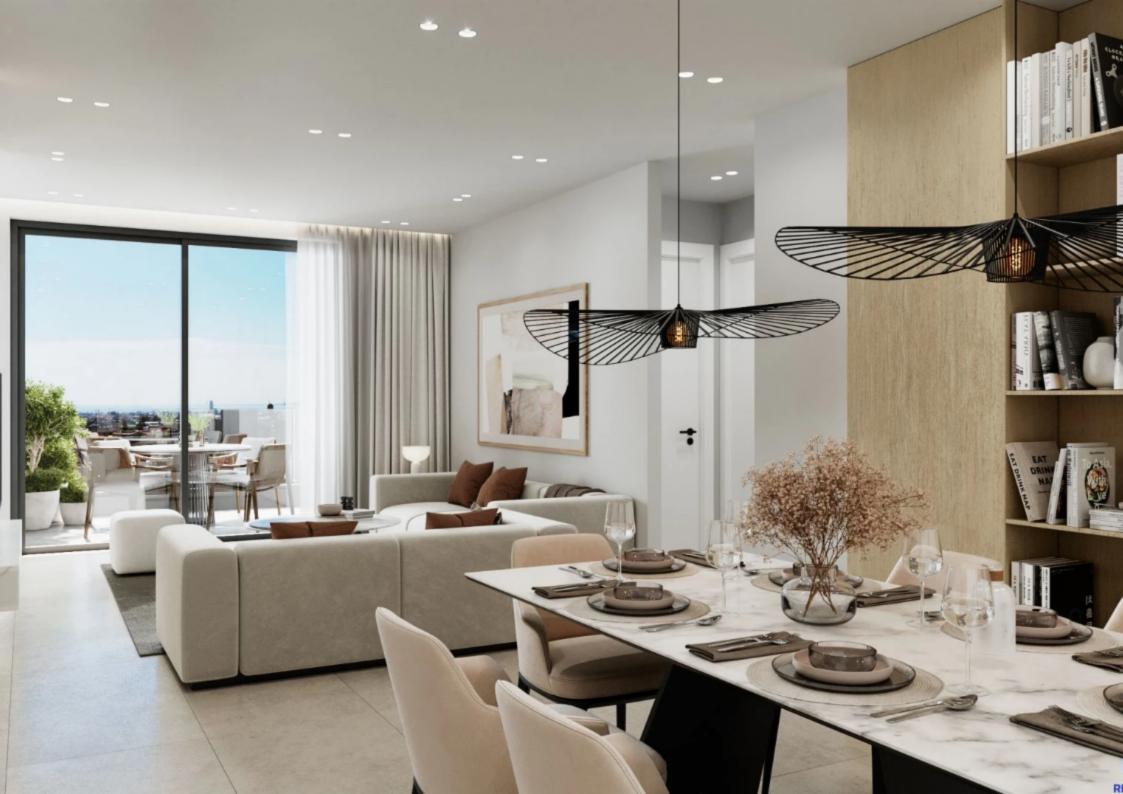

## 2 bedrooms, 79

Limassol, Agios-Panteleimon-School-Agia-Phyla-Agia-Fylaxis-3116, Cyprus

**Offered at:** €300,000

**Estate ID:** 33870

**Ref:** J4446L1705

NET internal area: 79

Bathrooms: 2

Bedrooms: 2

Parking spaces: 1 cars

Available from: 2024-04-24

Offered at: 300,000

Type: **Apartment** 

Veranda: 17 m²

This exquisite apartment boasts a generous size of 79 square meters, featuring 2 bedrooms and 2 bathrooms, perfect for a comfortable living experience. Built in the years 2024-2025, this modern property epitomizes luxury and functionality. Situated on the first floor, unit 101 offers convenience and accessibility. Step out onto the spacious covered veranda spanning 17 square meters, ideal for enjoying the beautiful surroundings. Crafted with meticulous attention to detail, this apartment is part of a prestigious residential project known for its contemporary design and premium quality. The use of high-grade materials ensures durability and elegance, catering to the discerning tastes of...