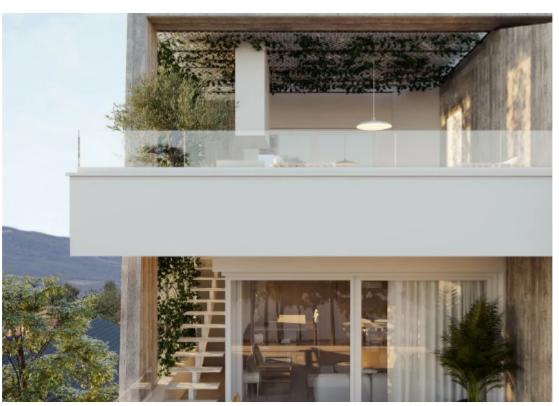

Type: Penthouse

Presenting CARAMEL, an enticing new project nestled in the sought-after Omonoia Area of Limassol, just a stone's throw away from the Port, Casino, and a plethora of amenities. This exclusive complex introduces luxurious two-bedroom residences boasting spacious and independent verandas, designed to elevate your living experience. Meticulously crafted to blend luxury with functionality, each apartment in this residential building offers a harmonious balance of opulence and practicality. With a total of six apartments, convenience is ensured with individual covered parking spaces and storerooms for each unit. Anticipated to achieve an energy performance rating of category [A+], this building se...