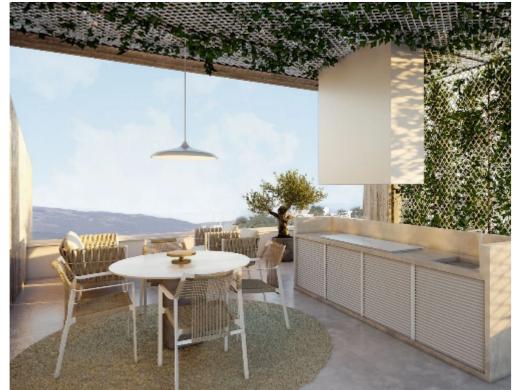

Type: Penthouse

Presenting CARAMEL, an enticing new project nestled in the sought-after Omonoia Area of Limassol, just a stone's throw away from the Port, Casino, and a plethora of amenities. This exclusive complex introduces luxurious two-bedroom residences boasting spacious and independent verandas, designed to elevate your living experience. Meticulously crafted to blend luxury with functionality, each apartment in this residential building offers a harmonious balance of opulence and practicality. With a total of six apartments, convenience is ensured with individual covered parking spaces and storerooms for each unit. Anticipated to achieve an energy performance rating of category [A+], this building se...