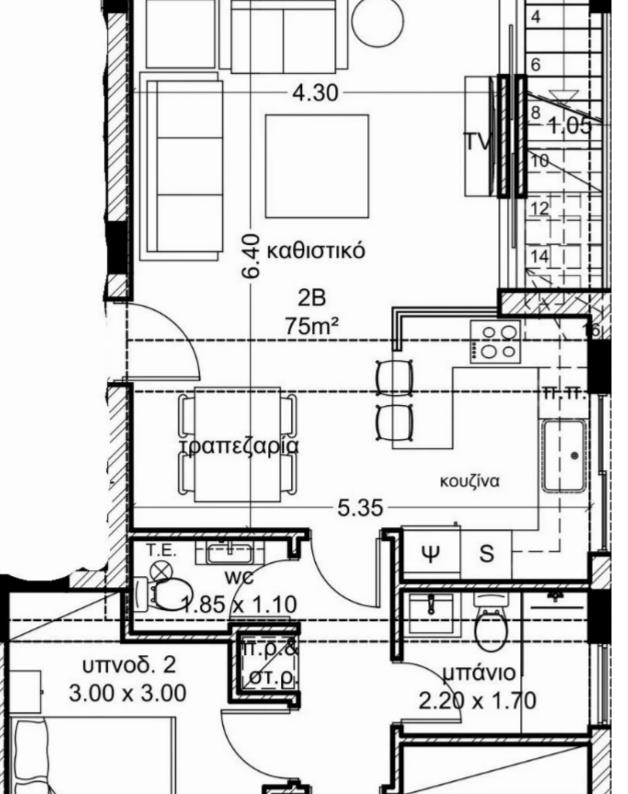

## 2 bedrooms, 75

Limassol, Agios-Spyridon-New-School-Zakaki-3048, Cyprus

**Offered at:** € 385,000

**Estate ID:** 33871

**Ref:** J4445L1704

Density: 0 %

Available from: 2024-04-24

Offered at: 385,000

Type: Penthouse

Presenting CARAMEL, an enticing new project nestled in the sought-after Omonoia Area of Limassol, just a stone's throw away from the Port, Casino, and a plethora of amenities. This exclusive complex introduces luxurious two-bedroom residences boasting spacious and independent verandas, designed to elevate your living experience. Meticulously crafted to blend luxury with functionality, each apartment in this residential building offers a harmonious balance of opulence and practicality. With a total of six apartments, convenience is ensured with individual covered parking spaces and storerooms for each unit. Anticipated to achieve an energy performance rating of category [A+], this building se...