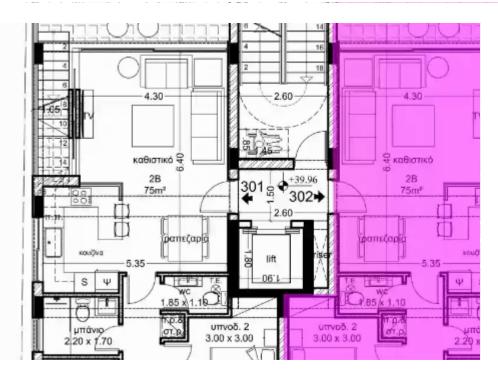

## 2 bedrooms, 75

Limassol, Agios-Spyridon-New-School-Zakaki-3048, Cyprus

**Offered at:** € 385,000

**Estate ID:** 33871

**Ref:** J4445L1704

Density: 0 %

Available from: 2024-04-24

Offered at: 385,000

Type: Penthouse

Presenting CARAMEL, an enticing new project nestled in the sought-after Omonoia Area of Limassol, just a stone's throw away from the Port, Casino, and a plethora of amenities. This exclusive complex introduces luxurious two-bedroom residences boasting spacious and independent verandas, designed to elevate your living experience. Meticulously crafted to blend luxury with functionality, each apartment in this residential building offers a harmonious balance of opulence and practicality. With a total of six apartments, convenience is ensured with individual covered parking spaces and storerooms for each unit. Anticipated to achieve an energy performance rating of category [A+], this building se...