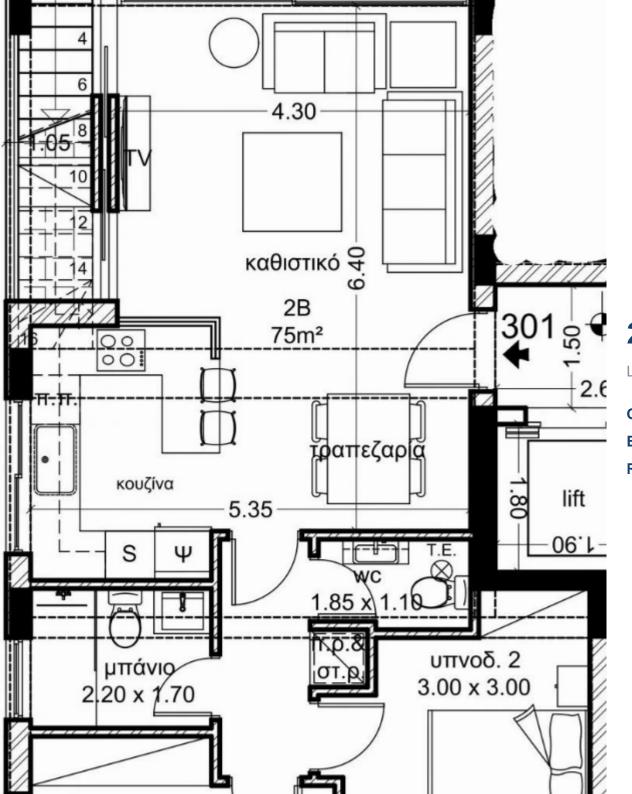

## 2 bedrooms, 75

Limassol, Agios-Spyridon-New-School-Zakaki-3048, Cyprus

**Offered at:** € 385,000

**Estate ID:** 33872

**Ref:** J4445L1703

Density: 0 %

Available from: 2024-04-24

Offered at: 385,000