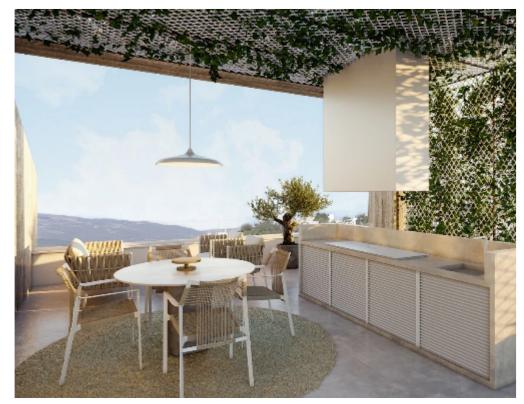

Type: Penthouse

Presenting CARAMEL, an enticing new project nestled in the sought-after Omonoia Area of Limassol, just a stone's throw away from the Port, Casino, and a plethora of amenities. This exclusive complex introduces luxurious two-bedroom residences boasting spacious and independent verandas, designed to elevate your living experience. Meticulously crafted to blend luxury with functionality, each apartment in this residential building offers a harmonious balance of opulence and practicality. With a total of six apartments, convenience is ensured with individual covered parking spaces and storerooms for each unit. Anticipated to achieve an energy performance rating of category [A+], this building se...