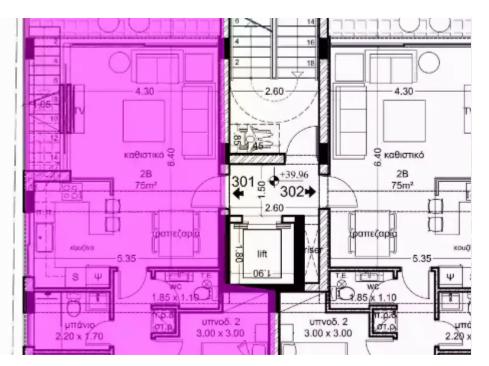

## 2 bedrooms, 75

Limassol, Agios-Spyridon-New-School-Zakaki-3048, Cyprus

**Offered at:** € 385,000

**Estate ID:** 33872

**Ref:** J4445L1703

Density: 0 %

Available from: 2024-04-24

Offered at: 385,000