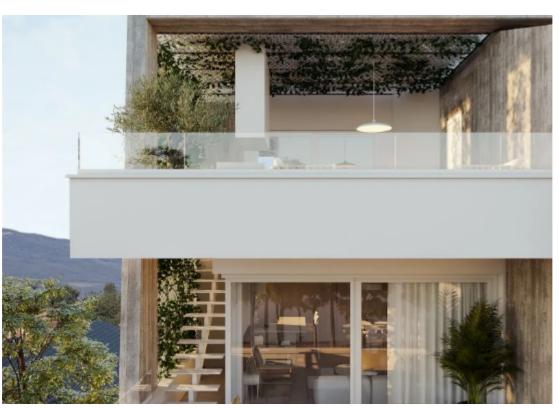

Type: Penthouse

Presenting CARAMEL, an enticing new project nestled in the sought-after Omonoia Area of Limassol, just a stone's throw away from the Port, Casino, and a plethora of amenities. This exclusive complex introduces luxurious two-bedroom residences boasting spacious and independent verandas, designed to elevate your living experience. Meticulously crafted to blend luxury with functionality, each apartment in this residential building offers a harmonious balance of opulence and practicality. With a total of six apartments, convenience is ensured with individual covered parking spaces and storerooms for each unit. Anticipated to achieve an energy performance rating of category [A+], this building se...