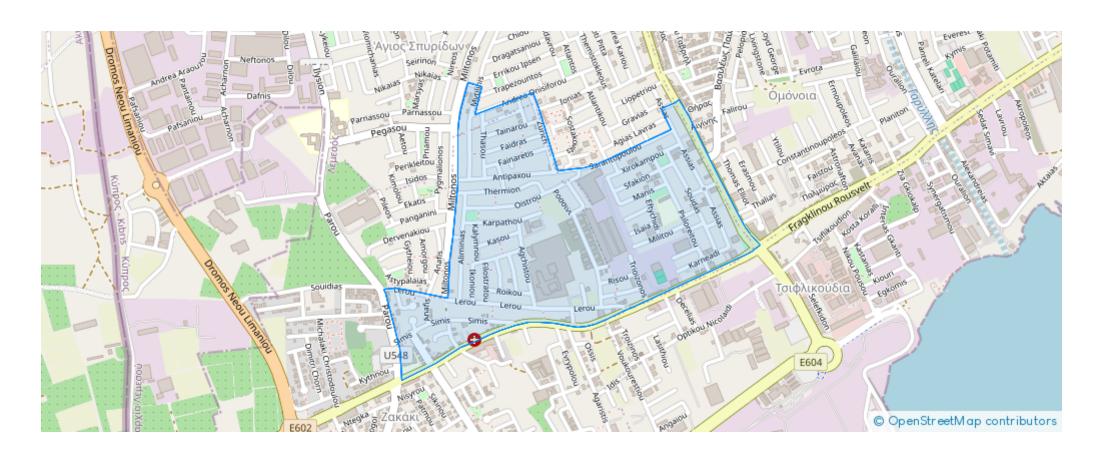

-04-24



Offered at: 285,000



Гуре: **Apartmen**t



Veranda: 20 m²

Introducing CARAMEL, an exclusive residential project located in the vibrant Omonoia Area of Limassol, mere moments away from the Port and Casino, amidst a bustling array of services and shops. This upscale complex presents luxurious two-bedroom residences, each featuring spacious and independent verandas, ensuring a lifestyle of comfort and relaxation. Meticulously designed, the architectural concept of this apartment building harmoniously combines luxury with functionality, promising an unparalleled living experience. With a total of six apartments, convenience is prioritized, with each unit boasting its own covered parking space and storeroom. Anticipated to achieve an energy performance ...

## **Estate on map:**