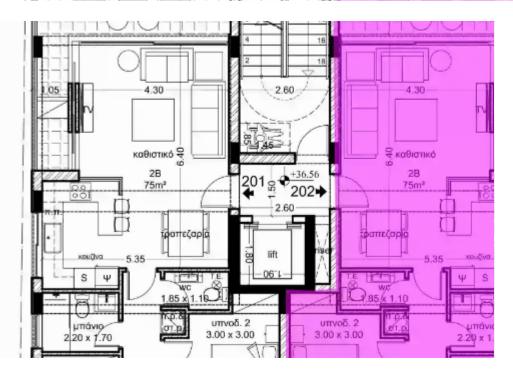

## 2 bedrooms, 75

Limassol, Agios-Spyridon-New-School-Zakaki-3048, Cyprus

**Offered at:** €285,000

**Estate ID:** 33873

**Ref:** J4445L1702

NET internal area: 75

Bathrooms: 2

Bedrooms: 2

Parking spaces: 1 cars

Available from: 2024-04-24

Offered at: 285,000

Гуре: **Apartmen**t

Veranda: 20 m²

Introducing CARAMEL, an exclusive residential project located in the vibrant Omonoia Area of Limassol, mere moments away from the Port and Casino, amidst a bustling array of services and shops. This upscale complex presents luxurious two-bedroom residences, each featuring spacious and independent verandas, ensuring a lifestyle of comfort and relaxation. Meticulously designed, the architectural concept of this apartment building harmoniously combines luxury with functionality, promising an unparalleled living experience. With a total of six apartments, convenience is prioritized, with each unit boasting its own covered parking space and storeroom. Anticipated to achieve an energy performance ...