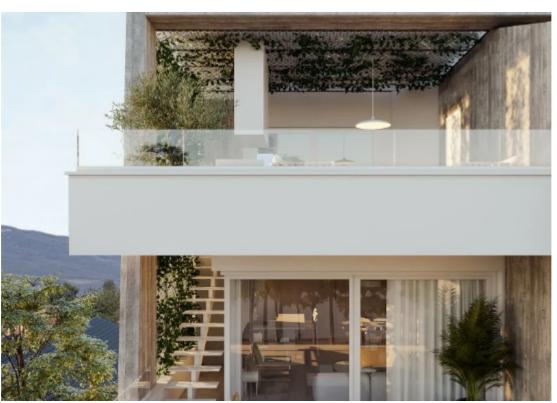

Parking spaces: 1 cars

Available from: 2024-04-24

Offered at: 285,000

Гуре: **Apartmen**t

Veranda: 20 m²

Introducing CARAMEL, an exclusive residential project located in the vibrant Omonoia Area of Limassol, mere moments away from the Port and Casino, amidst a bustling array of services and shops. This upscale complex presents luxurious two-bedroom residences, each featuring spacious and independent verandas, ensuring a lifestyle of comfort and relaxation. Meticulously designed, the architectural concept of this apartment building harmoniously combines luxury with functionality, promising an unparalleled living experience. With a total of six apartments, convenience is prioritized, with each unit boasting its own covered parking space and storeroom. Anticipated to achieve an energy performance ...