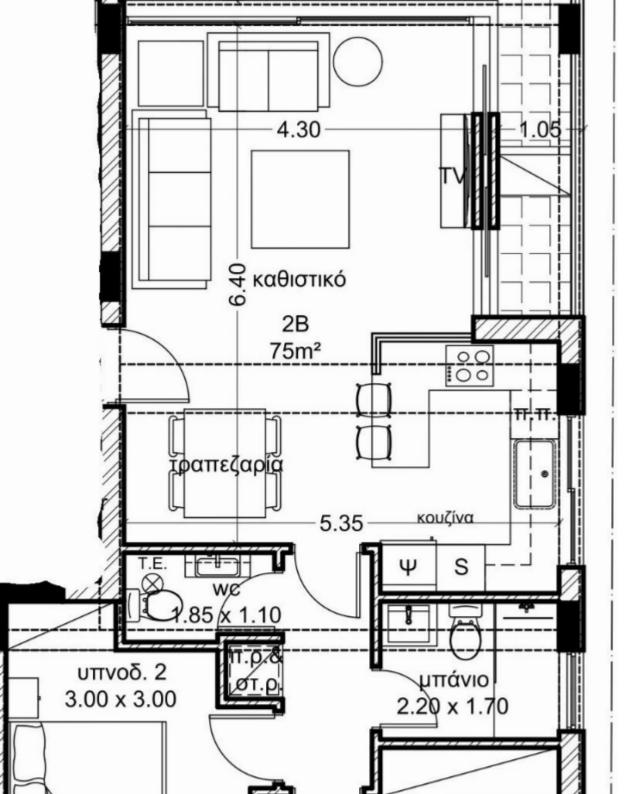

## 2 bedrooms, 75

Limassol, Agios-Spyridon-New-School-Zakaki-3048, Cyprus

**Offered at:** €285,000

**Estate ID:** 33873

**Ref:** J4445L1702

NET internal area: 75

Bathrooms: 2

Bedrooms: 2

Parking spaces: 1 cars

Available from: 2024-04-24

Offered at: 285,000

Гуре: **Apartmen**t

Veranda: 20 m²

Introducing CARAMEL, an exclusive residential project located in the vibrant Omonoia Area of Limassol, mere moments away from the Port and Casino, amidst a bustling array of services and shops. This upscale complex presents luxurious two-bedroom residences, each featuring spacious and independent verandas, ensuring a lifestyle of comfort and relaxation. Meticulously designed, the architectural concept of this apartment building harmoniously combines luxury with functionality, promising an unparalleled living experience. With a total of six apartments, convenience is prioritized, with each unit boasting its own covered parking space and storeroom. Anticipated to achieve an energy performance ...