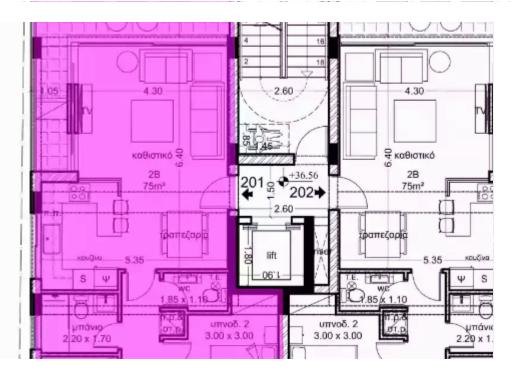

## 2 bedrooms, 75

Limassol, Agios-Spyridon-New-School-Zakaki-3048, Cyprus

**Offered at:** € 285,000

**Estate ID:** 33874

**Ref:** J4445L1701

NET internal area: 75

Bathrooms: 2

Bedrooms: 2

Parking spaces: 1 cars

Available from: 2024-04-24

Offered at: 285,000

Type: **Apartment** 

Veranda: 20 m²

Introducing the prestigious CARAMEL residence, strategically nestled in the vibrant Omonoia Area of Limassol, offering unrivaled proximity to the Port and Casino, amidst a bustling array of services and shops. This exclusive complex presents luxurious two-bedroom abodes, each adorned with spacious and private verandas, ensuring a lifestyle of comfort and independence. Meticulously crafted, the architectural design of this residential masterpiece seamlessly blends opulence with functionality, promising an unparalleled living experience. With six residences in total, convenience is paramount, as each apartment boasts its own covered parking space and storeroom. Anticipated to achieve an energy...