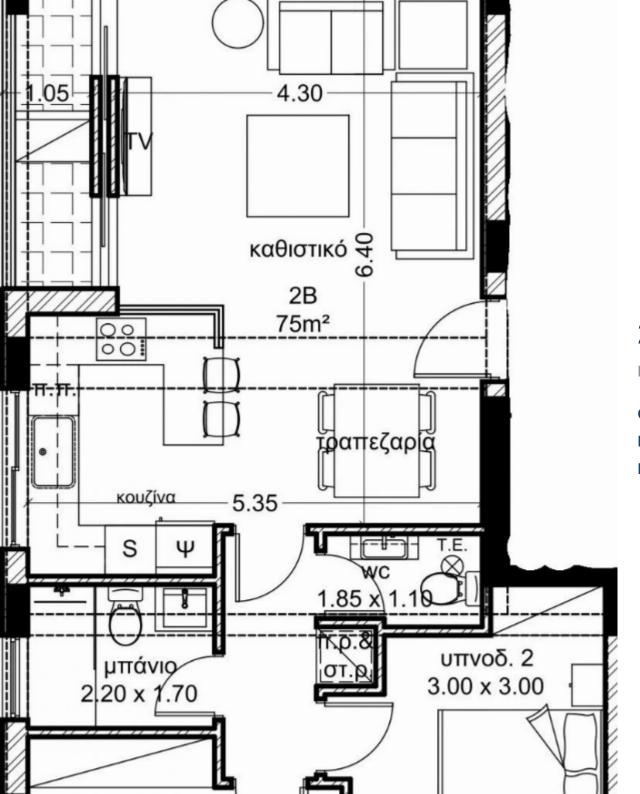

## 2 bedrooms, 75

Limassol, Agios-Spyridon-New-School-Zakaki-3048, Cyprus

**Offered at:** € 285,000

**Estate ID:** 33874

**Ref:** J4445L1701

NET internal area: 75

Bathrooms: 2

Bedrooms: 2

Parking spaces: 1 cars

Available from: 2024-04-24

Offered at: 285,000

Type: **Apartment** 

Veranda: 20 m²

Introducing the prestigious CARAMEL residence, strategically nestled in the vibrant Omonoia Area of Limassol, offering unrivaled proximity to the Port and Casino, amidst a bustling array of services and shops. This exclusive complex presents luxurious two-bedroom abodes, each adorned with spacious and private verandas, ensuring a lifestyle of comfort and independence. Meticulously crafted, the architectural design of this residential masterpiece seamlessly blends opulence with functionality, promising an unparalleled living experience. With six residences in total, convenience is paramount, as each apartment boasts its own covered parking space and storeroom. Anticipated to achieve an energy...