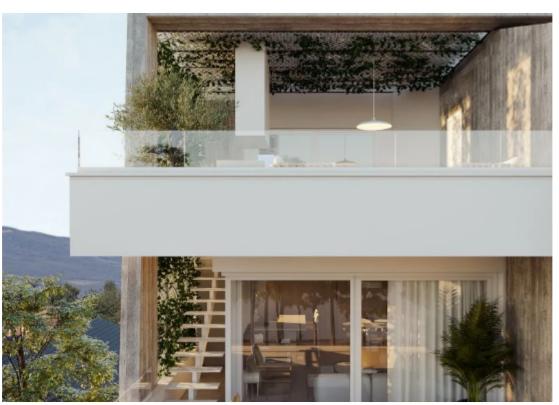

Parking spaces: 1 cars

Available from: 2024-04-24

Offered at: 285,000

Type: **Apartment** 

Veranda: 20 m²

Introducing the prestigious CARAMEL residence, strategically nestled in the vibrant Omonoia Area of Limassol, offering unrivaled proximity to the Port and Casino, amidst a bustling array of services and shops. This exclusive complex presents luxurious two-bedroom abodes, each adorned with spacious and private verandas, ensuring a lifestyle of comfort and independence. Meticulously crafted, the architectural design of this residential masterpiece seamlessly blends opulence with functionality, promising an unparalleled living experience. With six residences in total, convenience is paramount, as each apartment boasts its own covered parking space and storeroom. Anticipated to achieve an energy...