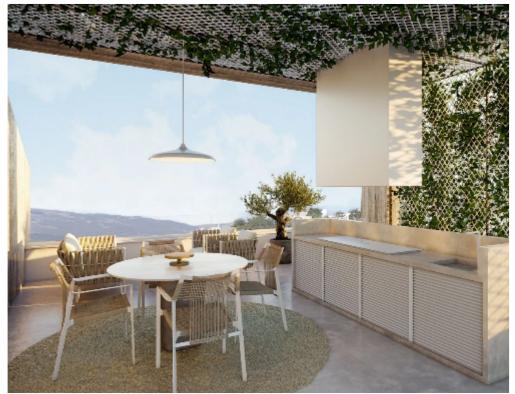

Parking spaces: 1 cars

Available from: 2024-04-24

Offered at: 285,000

Type: **Apartment** 

Veranda: 20 m²

Introducing the prestigious CARAMEL residence, strategically nestled in the vibrant Omonoia Area of Limassol, offering unrivaled proximity to the Port and Casino, amidst a bustling array of services and shops. This exclusive complex presents luxurious two-bedroom abodes, each adorned with spacious and private verandas, ensuring a lifestyle of comfort and independence. Meticulously crafted, the architectural design of this residential masterpiece seamlessly blends opulence with functionality, promising an unparalleled living experience. With six residences in total, convenience is paramount, as each apartment boasts its own covered parking space and storeroom. Anticipated to achieve an energy...