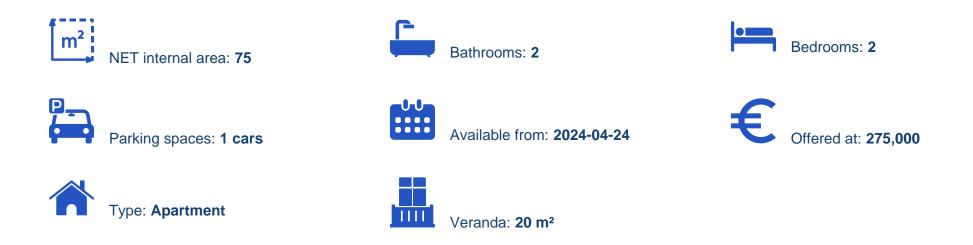

## 2 bedrooms, 75

Limassol, Agios-Spyridon-New-School-Zakaki-3048, Cyprus

Offered at: €275,000 Estate ID: 33875

Ref: J4445L1700

Introducing the exquisite CARAMEL residence, situated in the coveted Omonoia Area of Limassol, mere steps away from the bustling Port and electrifying Casino, enveloped by an array of amenities and boutiques. This distinguished complex unveils opulent two-bedroom dwellings, each adorned with commodious and private verandas, promising unparalleled comfort and independence. Meticulously crafted to seamlessly blend luxury with functionality, this residential edifice epitomizes sophistication in design. Boasting six residences, each boasting its own covered parking space and storage area, convenience is paramount. The building's anticipated energy efficiency rating of category [A+] underscores i...