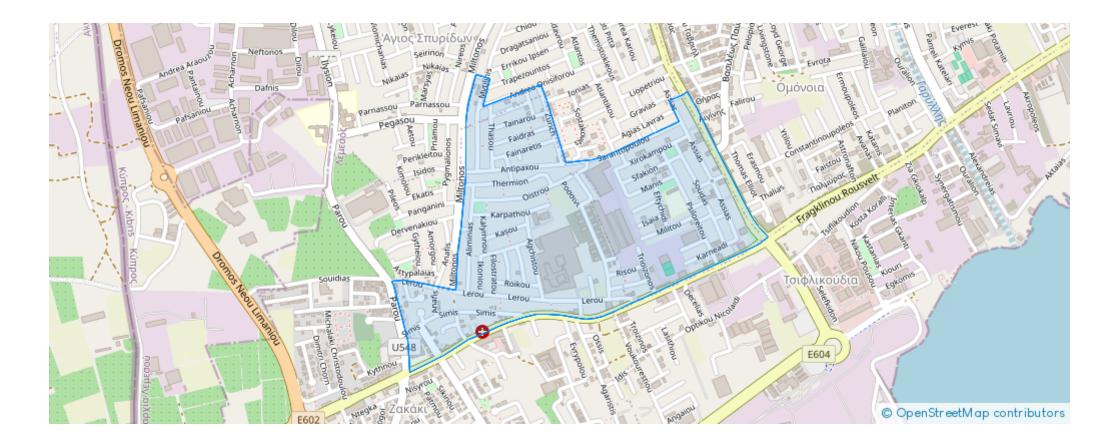

prus

Offered at: €275,000 Estate ID: 33875

Ref: J4445L1700











Introducing the exquisite CARAMEL residence, situated in the coveted Omonoia Area of Limassol, mere steps away from the bustling Port and electrifying Casino, enveloped by an array of amenities and boutiques. This distinguished complex unveils opulent two-bedroom dwellings, each adorned with commodious and private verandas, promising unparalleled comfort and independence. Meticulously crafted to seamlessly blend luxury with functionality, this residential edifice epitomizes sophistication in design. Boasting six residences, each boasting its own covered parking space and storage area, convenience is paramount. The building's anticipated energy efficiency rating of category [A+] underscores i...

## **Estate on map:**