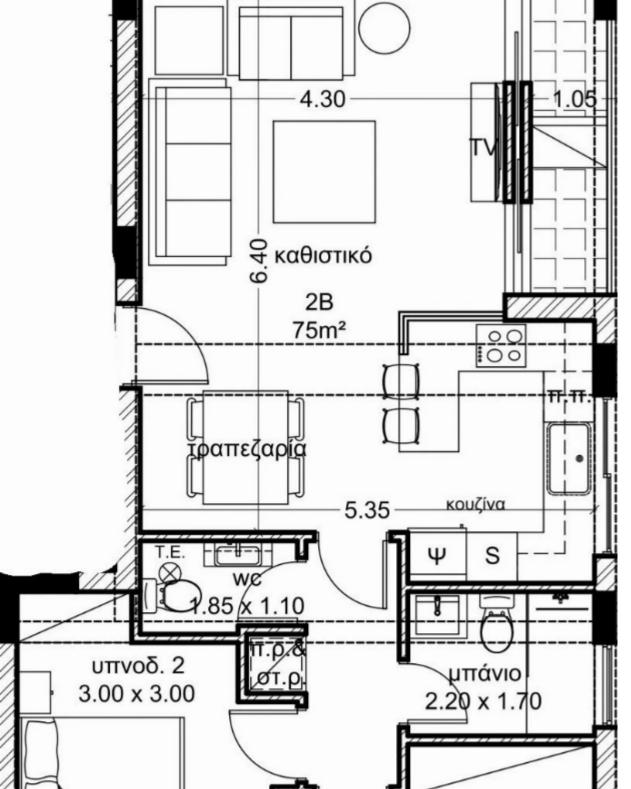

## 2 bedrooms, 75

Limassol, Agios-Spyridon-New-School-Zakaki-3048, Cyprus

Offered at: €275,000 Estate ID: 33875

Ref: J4445L1700

Introducing the exquisite CARAMEL residence, situated in the coveted Omonoia Area of Limassol, mere steps away from the bustling Port and electrifying Casino, enveloped by an array of amenities and boutiques. This distinguished complex unveils opulent two-bedroom dwellings, each adorned with commodious and private verandas, promising unparalleled comfort and independence. Meticulously crafted to seamlessly blend luxury with functionality, this residential edifice epitomizes sophistication in design. Boasting six residences, each boasting its own covered parking space and storage area, convenience is paramount. The building's anticipated energy efficiency rating of category [A+] underscores i...