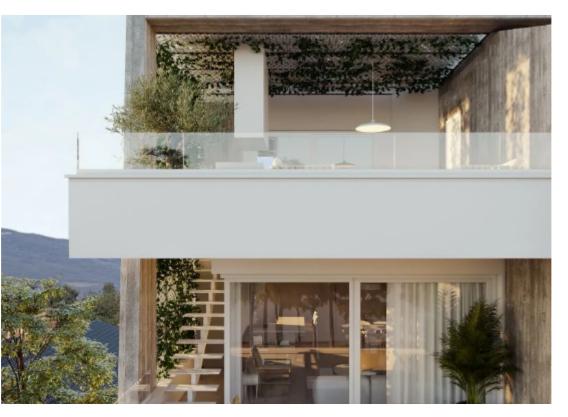

## 2 bedrooms, 75

Limassol, Agios-Spyridon-New-School-Zakaki-3048, Cyprus

Offered at: €275,000 Estate ID: 33875

Ref: J4445L1700

Introducing the exquisite CARAMEL residence, situated in the coveted Omonoia Area of Limassol, mere steps away from the bustling Port and electrifying Casino, enveloped by an array of amenities and boutiques. This distinguished complex unveils opulent two-bedroom dwellings, each adorned with commodious and private verandas, promising unparalleled comfort and independence. Meticulously crafted to seamlessly blend luxury with functionality, this residential edifice epitomizes sophistication in design. Boasting six residences, each boasting its own covered parking space and storage area, convenience is paramount. The building's anticipated energy efficiency rating of category [A+] underscores i...