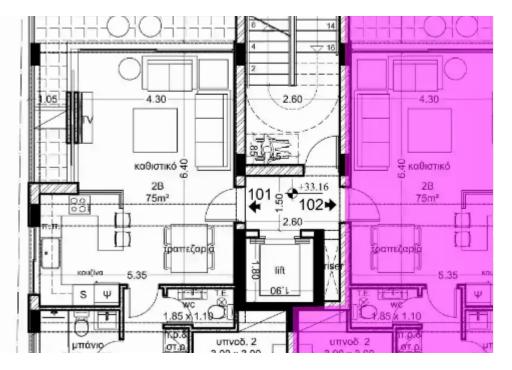

## 2 bedrooms, 75

Limassol, Agios-Spyridon-New-School-Zakaki-3048, Cyprus

Offered at: €275,000 Estate ID: 33875

Ref: J4445L1700

Introducing the exquisite CARAMEL residence, situated in the coveted Omonoia Area of Limassol, mere steps away from the bustling Port and electrifying Casino, enveloped by an array of amenities and boutiques. This distinguished complex unveils opulent two-bedroom dwellings, each adorned with commodious and private verandas, promising unparalleled comfort and independence. Meticulously crafted to seamlessly blend luxury with functionality, this residential edifice epitomizes sophistication in design. Boasting six residences, each boasting its own covered parking space and storage area, convenience is paramount. The building's anticipated energy efficiency rating of category [A+] underscores i...