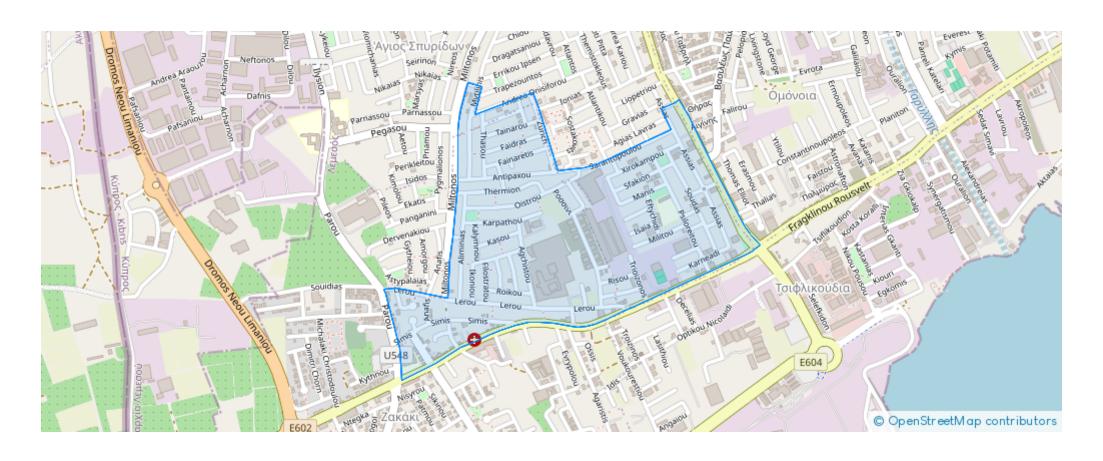

-04-24



Offered at: **275,000** 



Type: **Apartment** 



Veranda: 20 m²

Introducing the latest addition to Limassol's skyline, the prestigious CARAMEL residence, nestled in the vibrant Omonoia Area. Strategically positioned near the bustling Port and the exhilarating Casino, this prime location offers unparalleled convenience, surrounded by an array of services and shops. Step into luxury with our meticulously crafted two-bedroom apartments, each boasting spacious and independent verandas, perfect for soaking in the cityscape or enjoying moments of tranquility. The architectural marvel of CARAMEL seamlessly blends opulence with functionality, ensuring a lifestyle of utmost comfort and sophistication. Designed with your convenience in mind, every residence ...

## **Estate on map:**