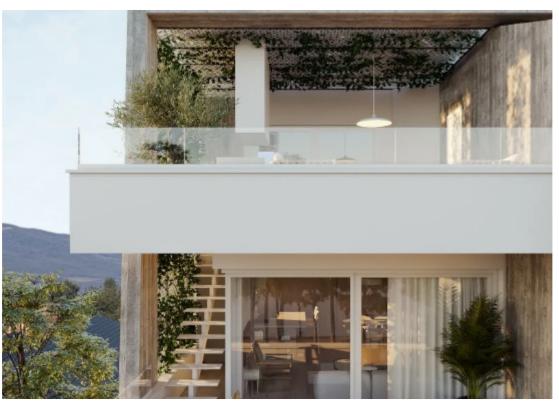

Parking spaces: 1 cars

Available from: 2024-04-24

Offered at: **275,000** 

Type: **Apartment** 

Veranda: 20 m²

Introducing the latest addition to Limassol's skyline, the prestigious CARAMEL residence, nestled in the vibrant Omonoia Area. Strategically positioned near the bustling Port and the exhilarating Casino, this prime location offers unparalleled convenience, surrounded by an array of services and shops. Step into luxury with our meticulously crafted two-bedroom apartments, each boasting spacious and independent verandas, perfect for soaking in the cityscape or enjoying moments of tranquility. The architectural marvel of CARAMEL seamlessly blends opulence with functionality, ensuring a lifestyle of utmost comfort and sophistication. Designed with your convenience in mind, every residence ...