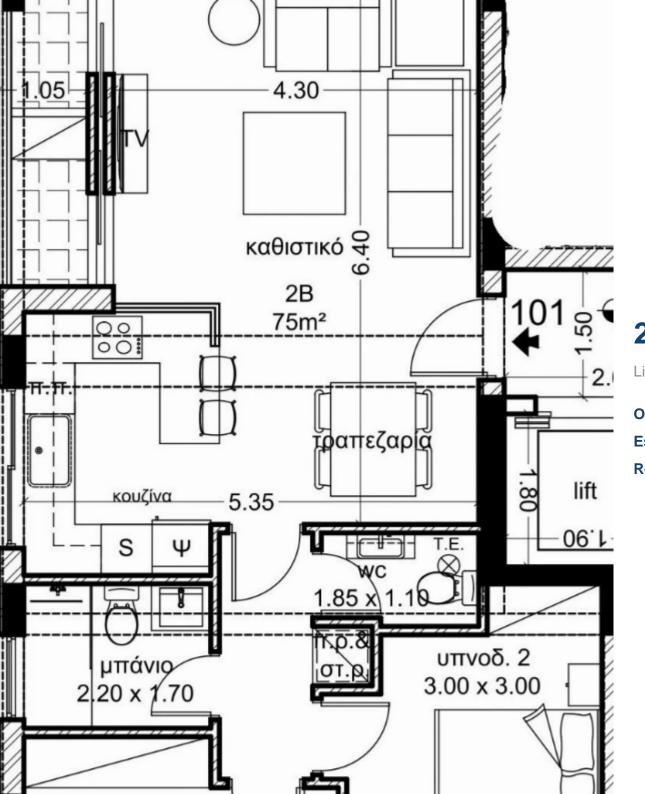

## 2 bedrooms, 75

Limassol, Agios-Spyridon-New-School-Zakaki-3048, Cyprus

**Offered at:** €275,000

**Estate ID:** 33876

**Ref:** J4445L1699

NET internal area: 75

Bathrooms: 2

Bedrooms: 2

Parking spaces: 1 cars

Available from: 2024-04-24

Offered at: **275,000** 

Type: **Apartment** 

Veranda: 20 m²

Introducing the latest addition to Limassol's skyline, the prestigious CARAMEL residence, nestled in the vibrant Omonoia Area. Strategically positioned near the bustling Port and the exhilarating Casino, this prime location offers unparalleled convenience, surrounded by an array of services and shops. Step into luxury with our meticulously crafted two-bedroom apartments, each boasting spacious and independent verandas, perfect for soaking in the cityscape or enjoying moments of tranquility. The architectural marvel of CARAMEL seamlessly blends opulence with functionality, ensuring a lifestyle of utmost comfort and sophistication. Designed with your convenience in mind, every residence ...