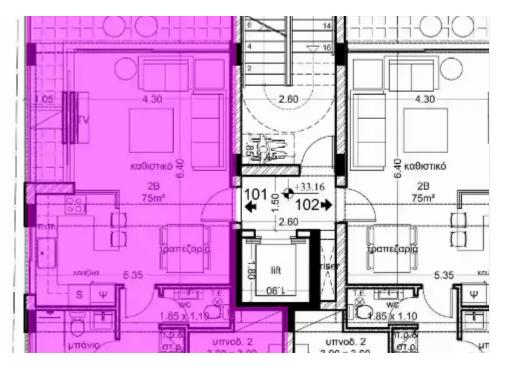

## 2 bedrooms, 75

Limassol, Agios-Spyridon-New-School-Zakaki-3048, Cyprus

**Offered at:** €275,000

**Estate ID:** 33876

**Ref:** J4445L1699

NET internal area: 75

Bathrooms: 2

Bedrooms: 2

Parking spaces: 1 cars

Available from: 2024-04-24

Offered at: **275,000** 

Type: **Apartment** 

Veranda: 20 m²

Introducing the latest addition to Limassol's skyline, the prestigious CARAMEL residence, nestled in the vibrant Omonoia Area. Strategically positioned near the bustling Port and the exhilarating Casino, this prime location offers unparalleled convenience, surrounded by an array of services and shops. Step into luxury with our meticulously crafted two-bedroom apartments, each boasting spacious and independent verandas, perfect for soaking in the cityscape or enjoying moments of tranquility. The architectural marvel of CARAMEL seamlessly blends opulence with functionality, ensuring a lifestyle of utmost comfort and sophistication. Designed with your convenience in mind, every residence ...