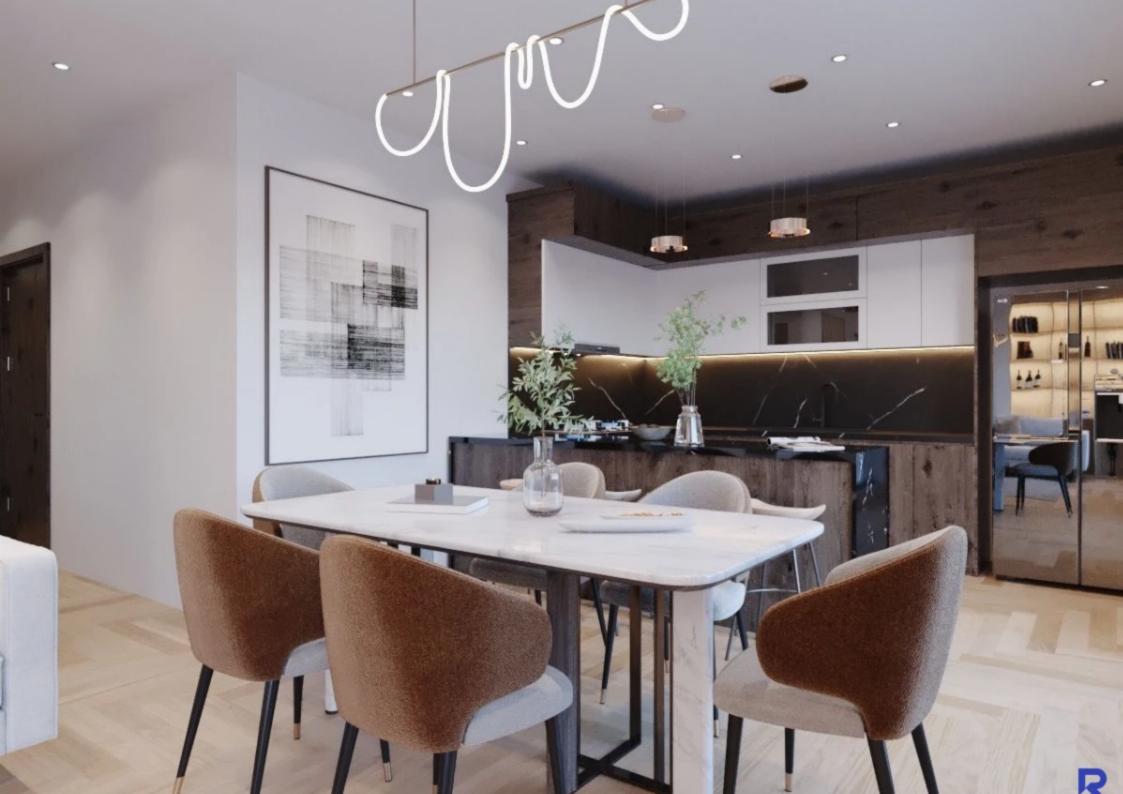

Parking spaces: 1 cars

Available from: 2024-04-24

Offered at: 285,000

Type: **Apartment** 

Veranda: 20 m²

Description: Discover Apartment 102, an exquisite urban haven situated on the second floor of a modern complex in Limassol. With a generous size of 81 square meters, this meticulously crafted residence offers a perfect blend of comfort and style. Featuring two bedrooms and two bathrooms, this apartment provides ample space for both relaxation and privacy. The open-plan layout seamlessly connects the living, dining, and kitchen areas, creating a welcoming ambiance ideal for modern living. Built with quality craftsmanship and attention to detail, this apartment boasts contemporary finishes and high-end fixtures throughout. From the sleek design to the practical layout, every aspect of...