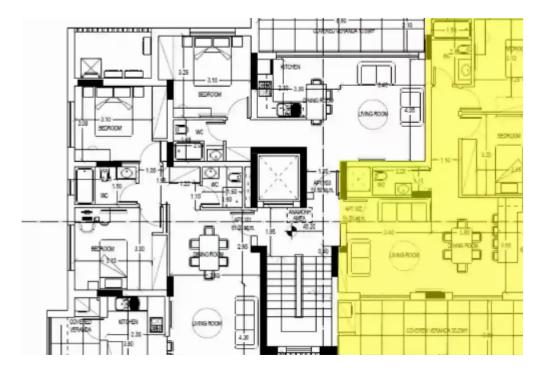

## 2 bedrooms, 81

Limassol, Omonias-And-Pafou-Ave-Agios-Spyridon-3051, Cyprus

**Offered at:** €285,000

**Estate ID:** 33885

**Ref:** J4442L1688











NET internal area: 81



Bathrooms: 1



Bedrooms: 2



Parking spaces: 1 cars



Available from: 2024-04-24



Offered at: 285,000



Type: **Apartment** 



Veranda: 20 m²

Description: Discover Apartment 102, an exquisite urban haven situated on the second floor of a modern complex in Limassol. With a generous size of 81 square meters, this meticulously crafted residence offers a perfect blend of comfort and style. Featuring two bedrooms and two bathrooms, this apartment provides ample space for both relaxation and privacy. The open-plan layout seamlessly connects the living, dining, and kitchen areas, creating a welcoming ambiance ideal for modern living. Built with quality craftsmanship and attention to detail, this apartment boasts contemporary finishes and high-end fixture