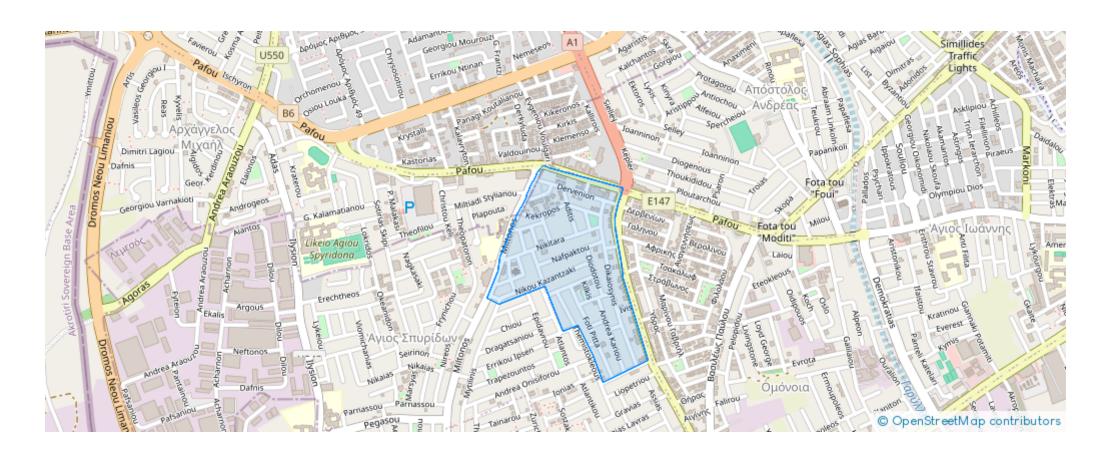

om: 2024-04-24



Offered at: 285,000



Type: **Apartment** 



Veranda: 20 m²

Description: Discover Apartment 102, an exquisite urban haven situated on the second floor of a modern complex in Limassol. With a generous size of 81 square meters, this meticulously crafted residence offers a perfect blend of comfort and style. Featuring two bedrooms and two bathrooms, this apartment provides ample space for both relaxation and privacy. The open-plan layout seamlessly connects the living, dining, and kitchen areas, creating a welcoming ambiance ideal for modern living. Built with quality craftsmanship and attention to detail, this apartment boasts contemporary finishes and high-end fixtures throughout. From the sleek design to the practical layout, every aspect of...

## **Estate on map:**