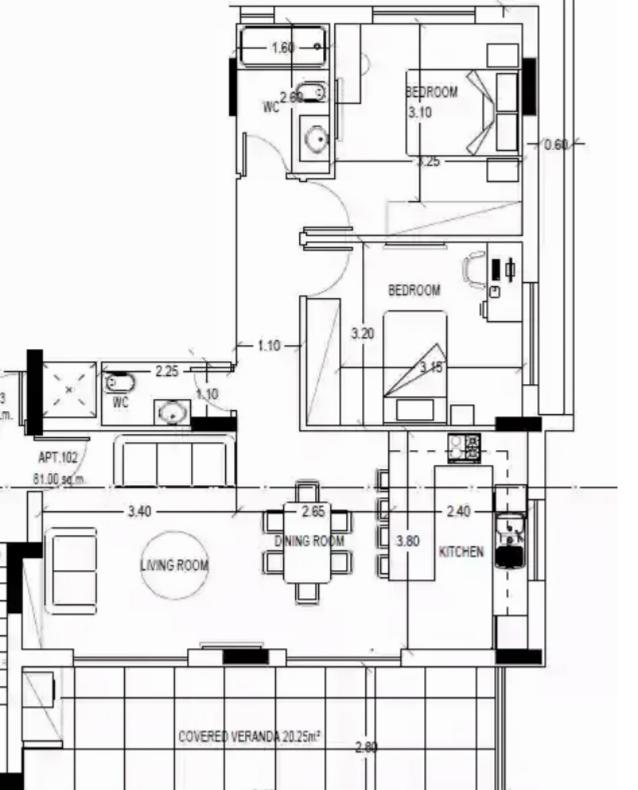

## 2 bedrooms, 81

Limassol, Omonias-And-Pafou-Ave-Agios-Spyridon-3051, Cyprus

**Offered at:** €285,000

**Estate ID:** 33885

**Ref:** J4442L1688

NET internal area: 81

Bathrooms: 1

Bedrooms: 2

Parking spaces: 1 cars

Available from: 2024-04-24

Offered at: 285,000

Type: **Apartment** 

Veranda: 20 m²

Description: Discover Apartment 102, an exquisite urban haven situated on the second floor of a modern complex in Limassol. With a generous size of 81 square meters, this meticulously crafted residence offers a perfect blend of comfort and style. Featuring two bedrooms and two bathrooms, this apartment provides ample space for both relaxation and privacy. The open-plan layout seamlessly connects the living, dining, and kitchen areas, creating a welcoming ambiance ideal for modern living. Built with quality craftsmanship and attention to detail, this apartment boasts contemporary finishes and high-end fixtures throughout. From the sleek design to the practical layout, every aspect of...